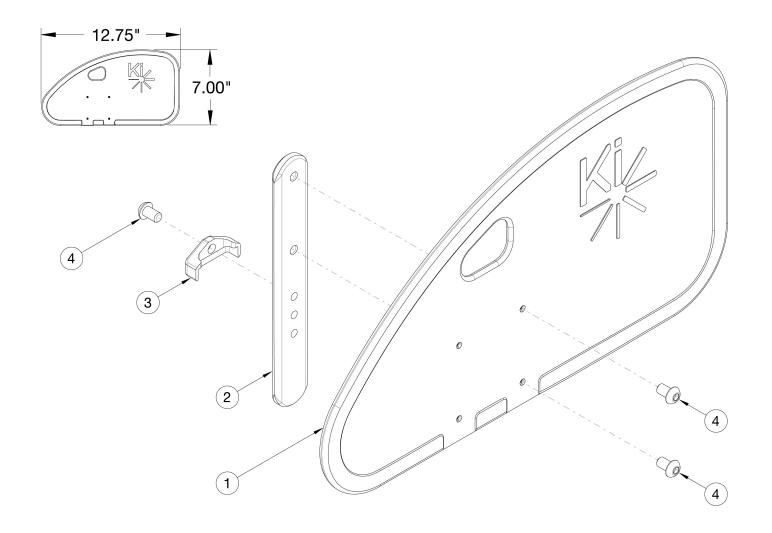

## **CR45 Removable Adult Composite Side Guard**

| Item Number | Part Number | Description                                                                          | Quantity |
|-------------|-------------|--------------------------------------------------------------------------------------|----------|
| 1 - 4       | 112578      | Side Guard Assembly, Rear Drilled, Left  Used on all configurations of tilt chairs.  | 1        |
| 1 - 4       | 112579      | Side Guard Assembly, Rear Drilled, Right  Used on all configurations of tilt chairs. | 1        |
| 1 - 4       | 112580      | Side Guard Assembly, Rear Drilled, PAIR  Used on all configurations of tilt chairs.  | 1        |
| 1           | 112574      | Side Guard Panel Rear Drilled                                                        | 1        |
| 2           | 000140      | Side Guard Post                                                                      | 1        |
| 3           | 001342      | Side Guard Post Stop                                                                 | 1        |
| 4           | 101184      | M6 x 10 BTN SHCS BLKZC w/Patch                                                       | 3        |