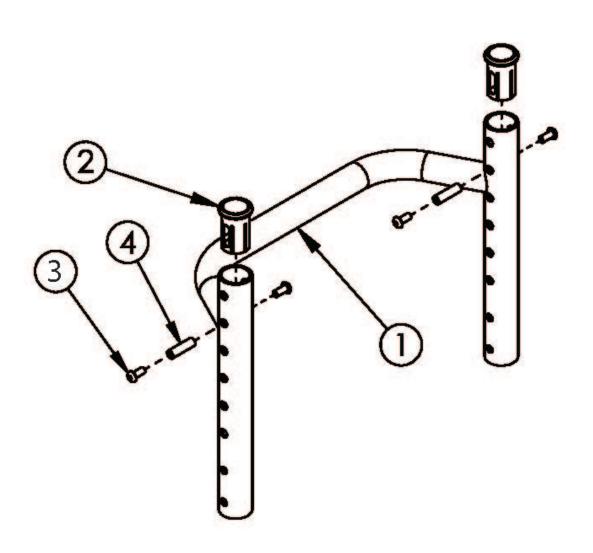

## (Discontinued 1) Rogue Style Height Adjustable Backrest with Non-Adjustable Rigidizer Bar on Rogue ALX - Growth (Formerly Tsunami)

| Item Number | Part Number | Description                                                                                                                                                                                                                 | Quantity |
|-------------|-------------|-----------------------------------------------------------------------------------------------------------------------------------------------------------------------------------------------------------------------------|----------|
| 1a, 2       | 107231      | Height Adjustable Rigid Backrest with Sleeves 14" Assembly Used with standard push handles, low push handles or omit push handles in any back height range or used with fold down push handles with tall back height range  | 1        |
| 1d, 2       | 107232      | Height Adjustable Rigid Backrest with Sleeves 15" Assembly Used with standard push handles, low push handles or omit push handles in any back height range or used with fold down push handles with tall back height range  | 1        |
| 1g, 2       | 107233      | Height Adjustable Rigid Backrest with Sleeves 16" Assembly Used with standard push handles, low push handles or omit push handles in any back height range or used with fold down push handles with tall back height range  | 1        |
| 1j, 2       | 107234      | Height Adjustable Rigid Backrest with Sleeves 17" Assembly Used with standard push handles, low push handles or omit push handles in any back height range or used with fold down push handles with tall back height range  | 1        |
| 1m, 2       | 107235      | Height Adjustable Rigid Backrest with Sleeves 18" Assembly Used with standard push handles, low push handles or omit push handles in any back height range or used with fold down push handles with tall back height range  | 1        |
| 1p, 2       | 107236      | Height Adjustable Rigid Backrest with Sleeves 19" Assembly Used with standard push handles, low push handles or omit push handles in any back height range or used with fold down push handles with tall back height range  | 1        |
| 1s, 2       | 107237      | Height Adjustable Rigid Backrest with Sleeves 20" Assembly  Used with standard push handles, low push handles or omit push handles in any back height range or used with fold down push handles with tall back height range | 1        |
| 1a          | 003721      | Rigid Backrest, 8.063", 14" Wide  Used with standard push handles, low push handles or omit push handles in any back height range or used with fold down push handles with tall back height range                           | 1        |
| 1b          | 108674      | Rigid Backrest, 6.063", 14" Wide  Used with fold down push handles with short back height range                                                                                                                             | 1        |
| 1c          | 108661      | Rigid Backrest, 7.063", 14" Wide  Used with fold down push handles with medium back height range                                                                                                                            | 1        |
| 1d          | 003722      | Rigid Backrest, 8.063", 15" Wide  Used with standard push handles, low push handles or omit push handles in any back height range or used with fold down push handles with tall back height range                           | 1        |
| 1e          | 108675      | Rigid Backrest, 6.063", 15" Wide  Used with fold down push handles with short back height range                                                                                                                             | 1        |

| Item Number | Part Number | Description                                                                                                                                                     | Quantity |
|-------------|-------------|-----------------------------------------------------------------------------------------------------------------------------------------------------------------|----------|
|             |             | Used with standard push handles, low push handles or omit push handles in any back height range or used with fold down push handles with tall back height range |          |
| 1t          | 108680      | Rigid Backrest, 6.063", 20" Wide  Used with fold down push handles with short back height range                                                                 | 1        |
| 1u          | 108667      | Rigid Backrest, 7.063", 20" Wide  Used with fold down push handles with medium back height range                                                                | 1        |
| 2           | 000034      | Sleeve 3/4" x 1 1/2"                                                                                                                                            | 2        |
| 3           | 100669      | M5 x 10 BTN SHCS BLKZC w/Patch                                                                                                                                  | 4        |
| 4           | 000073      | M5 x 24 Threaded Barrel                                                                                                                                         | 2        |