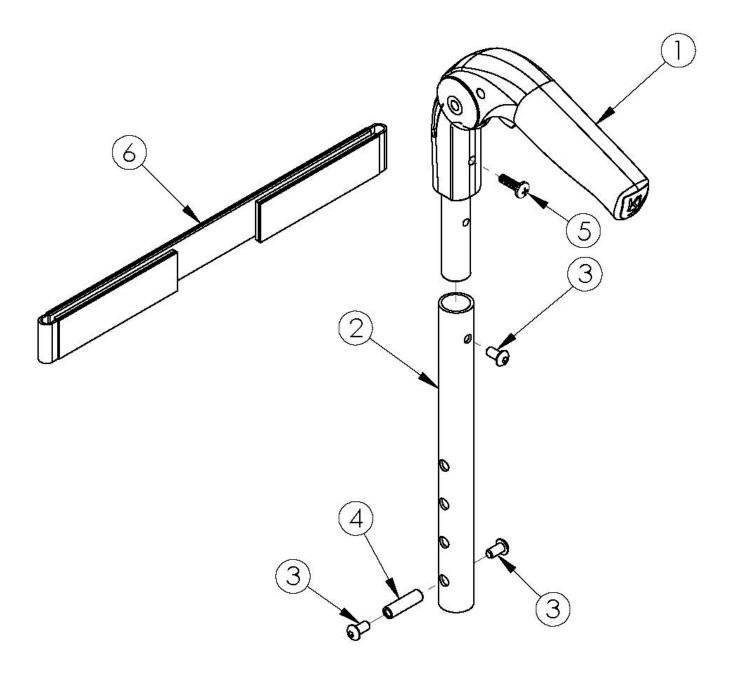

## **Rigid Fold Down Push Handle**

Tension Straps are used with the combination of Fold Down Push Handle Tension Adjustable or Padded Velcro Adjustable Back Upholstery. Straps are based on chair width. Not available with Heavy Duty Option

| Item Number    | Part Number | Description                                                                                                                                                                                                    | Quantity |
|----------------|-------------|----------------------------------------------------------------------------------------------------------------------------------------------------------------------------------------------------------------|----------|
| 1, 2a, 3, 4, 5 | 110667      | Fold Down Push Handle Assembly, 6.38", RG ALX/LW XP  Used with fixed height backrest with any back height or with height adjustable backrest with short back height range. Includes both 5a and 5b.            | 1        |
| 1, 2b, 3, 4, 5 | 110668      | Fold Down Push Handle Assembly, 6.55", RG ALX/LW XP  Used with height adjustable backrest with medium back height range. Included both 5a and 5b.                                                              | 1        |
| 1, 2c, 3, 4, 5 | 110669      | Fold Down Push Handle Assembly, 10.55", RG ALX/LW XP  Used with height adjustable backrest with tall back height range. Includes both 5a and 5b.                                                               | 1        |
| 1              | 001735      | Folding Handle Assembly Rigid  This is to replace an existing Fold Down Push Handle. If wanting to change to the Fold Down Push Handle, order one of the following complete assemblies: 110667, 110668, 110669 | 1        |
| 2a             | 001754      | Fold Down Push Handle Tube, 6.38", Rigid  Used with fixed height backrest with any back height or with height adjustable backrest with short back height range                                                 | 1        |
| 2b             | 109097      | Fold Down Push Handle Tube, 6.55", Rigid  Used with height adjustable backrest with medium back height range                                                                                                   | 1        |
| 2c             | 109098      | Fold Down Push Handle Tube, 10.55", Rigid  Used with height adjustable backrest with tall back height range                                                                                                    | 1        |
| 3              | 100669      | M5 x 10 BTN SHCS BLKZC w/Patch                                                                                                                                                                                 | 3        |
| 4              | 000073      | M5 x 24 Threaded Barrel                                                                                                                                                                                        | 1        |
| 5a             | 100734      | M5 x 16 PHMS ZC  Used to attach Fold Down Push Handle                                                                                                                                                          | 1        |
| 5b             | 101843      | M5 x 20 SHCS Blk Zn Used to attach upholstery                                                                                                                                                                  | 1        |
| 6a             | 001748      | Tension Strap Folding Handle 9-11 Wide                                                                                                                                                                         | 1        |
| 6b             | 001749      | Tension Strap Folding Handle 12-13 Wide                                                                                                                                                                        | 1        |
| 6c             | 001750      | Tension Strap Folding Handle 14-15 Wide                                                                                                                                                                        | 1        |
| 6d             | 001751      | Tension Strap Folding Handle 16-17 Wide                                                                                                                                                                        | 1        |
| 6e             | 001752      | Tension Strap Folding Handle 18-19 Wide                                                                                                                                                                        | 1        |
| 6f             | 001753      | Tension Strap Folding Handle 20-22 Wide                                                                                                                                                                        | 1        |