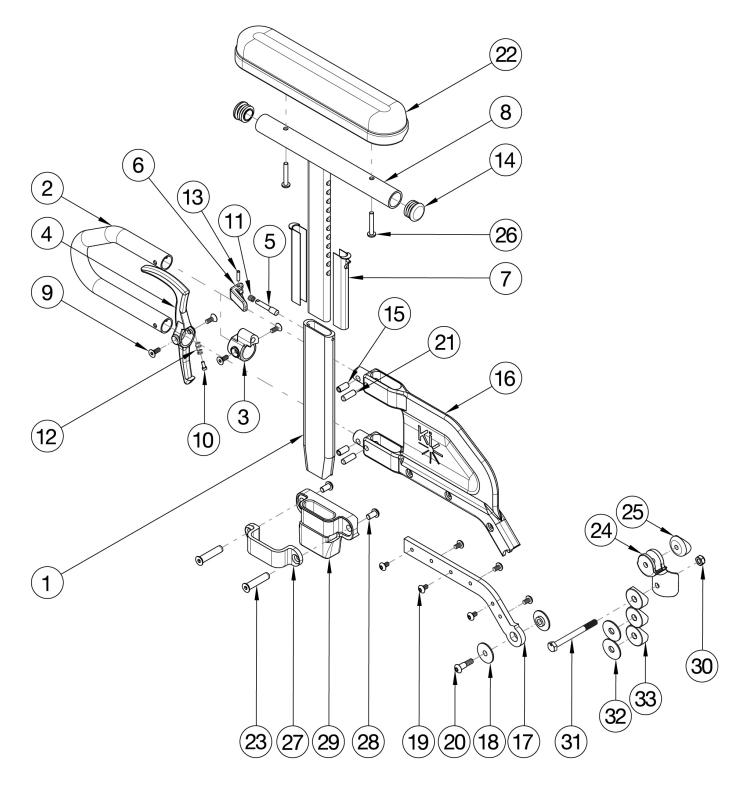

## Catalyst 5 / 5Vx Height Adjustable Flip Back T-Arm

Receiver and Hardware update effective 11/25/24 Short Side Shield used with 14"-17" Seat Depths. Long Side Shield used with 18"-20" Seat Depths If retrofitting, Receivers are needed. If retrofitting to Height Adjustable Flip Back T-Arms and One Arm Drive is present, a new drive shaft may be required. In addition to a new drive shaft, order the corresponding hardware kit: 109438 for Blade Style One Arm Drive, 503433 for Hex Style One Arm Drive or 112898 for Quick Release Style One Arm Drive

| Item Number                                                 | Part Number | Description                                                                                                                            | Quantity |
|-------------------------------------------------------------|-------------|----------------------------------------------------------------------------------------------------------------------------------------|----------|
| 1-7, 8a, 9-15,<br>16a, 17a, 18-<br>21, 22b, 23-32           | 504573      | Height Adjustable Flip Back T-Arm Short Desk with Standard Pad and Receiver Assembly, Catalyst 5                                       | 1        |
| 1-7, 8b, 9-15,<br>16a, 17a, 18-<br>21, 22a, 23-32           | 504574      | Height Adjustable Flip Back T-Arm Short Full with Standard Pad and Receiver Assembly, Catalyst 5                                       | 1        |
| 1-7, 8a, 9-15,<br>16b, 17b, 18-<br>21, 22b, 23-32           | 504575      | Height Adjustable Flip Back T-Arm Long Desk with Standard Pad and Receiver Assembly, Catalyst 5                                        | 1        |
| 1-7, 8b, 9-15,<br>16b, 17b, 18-<br>21, 22a, 23-32           | 504576      | Height Adjustable Flip Back T-Arm Long Full with Standard Pad and Receiver Assembly, Catalyst 5                                        | 1        |
| 1-7, 8a, 9-15,<br>16a, 17a, 18-<br>21, 22b, 24-26,<br>30-32 | 504569      | Height Adjustable Flip Back T-Arm Short Desk with Standard Pad Assembly, Catalyst 5                                                    | 1        |
| 1-7, 8b, 9-15,<br>16a, 17a, 18-<br>21, 22a, 24-26,<br>30-32 | 504570      | Height Adjustable Flip Back T-Arm Short Full with Standard Pad Assembly, Catalyst 5                                                    | 1        |
| 1-7, 8a, 9-15,<br>16b, 17b, 18-<br>21, 22b, 24-26,<br>30-32 | 504571      | Height Adjustable Flip Back T-Arm Long Desk with Standard Pad Assembly, Catalyst 5                                                     | 1        |
| 1-7, 8b, 9-15,<br>16b, 17b, 18-<br>21, 22a, 24-26,<br>30-32 | 504572      | Height Adjustable Flip Back T-Arm Long Full with Standard Pad Assembly, Catalyst 5                                                     | 1        |
| 1-7, 9-13, 15,<br>16a, 17a, 18-<br>21, 24, 25, 30-<br>32    | 504567      | Height Adjustable Flip Back T-Arm Short Retrofit Assembly, Catalyst 5                                                                  | 1        |
|                                                             |             | This kit is used to retrofit from a Height Adjustable T-Arm to a Height Adjustable Flip Back T-Arm. This kit is to retrofit one side.  |          |
| 1-7, 9-13, 15,<br>16b, 17b, 18-<br>21, 24, 25, 30-<br>32    | 504568      | Height Adjustable Flip Back T-Arm Long Retrofit Assembly, Catalyst 5                                                                   | 1        |
|                                                             |             | This kit is used to retro fit from a Height Adjustable T-Arm to a Height Adjustable Flip Back T-Arm. This kit is to retrofit one side. |          |
| 1-7, 9-13, 15,<br>16a, 17a, 19,<br>21                       | 004158      | Height Adjustable Flip Back T-Arm Lower Assembly Short                                                                                 | 1        |
| 1-7, 9-13, 15,<br>16b, 17b, 19,                             | 004159      | Does not include t-arm upper, arm pad or arm pad screws  Height Adjustable Flip Back T-Arm Lower Assembly Long                         | 1        |
| 21                                                          |             | Does not include t-arm upper, arm pad or arm pad screws                                                                                |          |
| 1-7, 8a, 9-15,<br>16a, 17a, 19,<br>21                       | 003459      | Height Adjustable Flip Back T-Arm Short Desk                                                                                           | 1        |
| 1 7 0b 0 15                                                 |             | Does not include arm pad or arm pad screws                                                                                             |          |
| 1-7, 8b, 9-15,<br>  16a, 17a, 19,<br>  21                   | 003460      | Height Adjustable Flip Back T-Arm Short Full                                                                                           | 1        |
|                                                             |             | Does not include arm pad or arm pad screws                                                                                             |          |

| Item Number                           | Part Number | Description                                                                                                                                                                                                                                   | Quantity |
|---------------------------------------|-------------|-----------------------------------------------------------------------------------------------------------------------------------------------------------------------------------------------------------------------------------------------|----------|
| 1-7, 8a, 9-15,<br>16b, 17b, 19,<br>21 | 003461      | Height Adjustable Flip Back T-Arm Long Desk                                                                                                                                                                                                   | 1        |
|                                       |             | Does not include arm pad or arm pad screws                                                                                                                                                                                                    |          |
| 1-7, 8b, 9-15,<br>16b, 17b, 19,<br>21 | 003462      | Height Adjustable Flip Back T-Arm Long Full                                                                                                                                                                                                   | 1        |
|                                       |             | Does not include arm pad or arm pad screws                                                                                                                                                                                                    |          |
| 18, 20, 24, 25                        | 112958      | Armrest Flip Back Height Adj T-Arm Hinge<br>Assembly, PAIR, Catalyst 5<br>This kit is for a pair of hinge assemblies. A pair is required<br>as a replacement as of May 19th, 2021                                                             | 1        |
| 30, 31                                | 504577      | Height Adjustable Flip Back T-Arm Mounting<br>Hardware Assembly<br>This kit contains various mounting hardware for multiple<br>configurations                                                                                                 | 1        |
| 30-33                                 | 114401      | Height Adjustable Flip Back T-Arm Mounting<br>Hardware Assembly, Rear Seat Height Range<br>11.5" - 16"<br>This kit contains various mounting hardware for multiple<br>configurations. Use this kit if the rear seat height is 11.5" -<br>16". | 1        |
| 3, 5, 6, 9, 11,<br>13                 | 504560      | Height Adjustable Flip Back T-Arm Latch<br>Assembly                                                                                                                                                                                           | 1        |
| 4, 9, 10, 12                          | 504561      | Height Adjustable Flip Back T-Arm Release Lever Assembly                                                                                                                                                                                      | 1        |
| 23, 27, 28, 29                        | 501730      | Height Adj T-Arm Receiver Assm 1" CAT                                                                                                                                                                                                         | 1        |
| 1                                     | 003420      | T-Arm Post                                                                                                                                                                                                                                    | 1        |
| 2                                     | 000095      | Height Adjustable T Armrest Transfer Tube                                                                                                                                                                                                     | 1        |
| 7                                     | 000090      | Height Adjustable T Armrest Shim                                                                                                                                                                                                              | 2        |
| 8a, 14                                | 112906      | Height Adjustable T Armrest Upper Desk w/ Tube End Plug                                                                                                                                                                                       | 1        |
| 8b, 14                                | 112907      | Height Adjustable T Armrest Upper Full w/ Tube End Plug                                                                                                                                                                                       | 1        |
| 14                                    | 100803      | Tube End Plug 7/8"                                                                                                                                                                                                                            | 2        |
| 15, 16a, 17a,<br>19, 21               | 504562      | Height Adjustable Flip Back T-Arm Side Shield and Metal Insert Short                                                                                                                                                                          | 1        |
| 15, 16b, 17b,<br>19, 21               | 504563      | Height Adjustable Flip Back T-Arm Side Shield and Metal Insert Long                                                                                                                                                                           | 1        |
| 22a                                   | 100500      | Arm Pad Full                                                                                                                                                                                                                                  | 1        |
| 22b                                   | 100501      | Arm Pad Desk                                                                                                                                                                                                                                  | 1        |
| 26                                    | 100696      | M5 x 30mm PPH Capscrew                                                                                                                                                                                                                        | 2        |
| 23                                    | 122055      | Binding Post, Flat Head, M6, .38"                                                                                                                                                                                                             | 2        |
| 28                                    | 122221      | T-Arm Receiver 1", Cat                                                                                                                                                                                                                        | 1        |
| 29                                    | 122222      | Height Adjustable T Armrest Bracket, CAT/SPARK                                                                                                                                                                                                | 1        |

| Item Number | Part Number | Description                                                                                                                                                                                       | Quantity |
|-------------|-------------|---------------------------------------------------------------------------------------------------------------------------------------------------------------------------------------------------|----------|
| 30          | 100667      | M6 x 12 BTN SHCS BLKZC w/Patch                                                                                                                                                                    | 2        |
| 33          | 100881      | 1" Washer Plastic  Used if Rear Seat Height is 11.5" - 16". Depending on axle plate position, quantity required is either 12, 15 or 18. See Technical Manual for set up. Not used on the Cat 5Vx. | 18       |