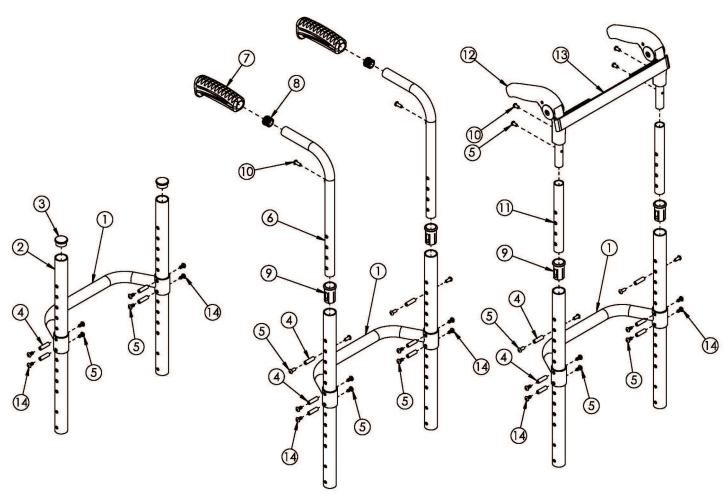

| Item Number | Part Number | Description                                                                                                                                                                               | Quantity |
|-------------|-------------|-------------------------------------------------------------------------------------------------------------------------------------------------------------------------------------------|----------|
| 1g          | 000191      | Adjustable Height Rigidizer Bar 20" Wide                                                                                                                                                  | 1        |
| 2a, 3       | 110364      | Fixed Height Back Post with Tube End Plug, 9"<br>Back Height<br>Used with 9" back height with omit push handles                                                                           | 2        |
| 2b, 3       | 110365      | Fixed Height Back Post with Tube End Plug, 10" Back Height Used with 10" back height with omit push handles                                                                               | 2        |
| 2c, 3       | 110366      | Fixed Height Back Post with Tube End Plug, 11" Back Height Used with 11" back height with omit push handles                                                                               | 2        |
| 2d, 3       | 110367      | Fixed Height Back Post with Tube End Plug, 12" Back Height Used with 12" back height with omit push handles                                                                               | 2        |
| 2e, 3       | 110368      | Fixed Height Back Post with Tube End Plug, 13" Back Height Used with 13" back height with omit push handles                                                                               | 2        |
| 2f, 3       | 110369      | Fixed Height Back Post with Tube End Plug, 14" Back Height Used with 14" back height with omit push handles                                                                               | 2        |
| 2g, 3       | 110370      | Fixed Height Back Post with Tube End Plug, 15" Back Height Used with 15" back height with omit push handles                                                                               | 2        |
| 2h, 3       | 110371      | Fixed Height Back Post with Tube End Plug, 16" Back Height Used with 16" back height with omit push handles                                                                               | 2        |
| 2i, 3       | 110372      | Fixed Height Back Post with Tube End Plug, 17" Back Height Used with 17" back height with omit push handles                                                                               | 2        |
| 2j, 3       | 110373      | Fixed Height Back Post with Tube End Plug, 18" Back Height Used with 18" back height with omit push handles                                                                               | 2        |
| 2k, 9       | 110374      | Fixed Height Back Post with Sleeve, 9" Back Height  Used with 9" back height with standard push handles or low profile push handles, or with fold down push handles and 12" back height   | 2        |
| 2a, 9       | 110375      | Fixed Height Back Post with Sleeve, 10" Back Height  Used with 10" back height with standard push handles or low profile push handles, or with fold down push handles and 13" back height | 2        |
| 2b, 9       | 110376      | Fixed Height Back Post with Sleeve, 11" Back Height  Used with 11" back height with standard push handles or low profile push handles, or with fold down push handles and 14" back height | 2        |
| 2c, 9       | 110377      | Fixed Height Back Post with Sleeve, 12" Back Height  Used with 12" back height with standard push handles or low profile push handles, or with fold down push handles and 15" back height | 2        |
| 2d, 9       | 110378      | Fixed Height Back Post with Sleeve, 13" Back Height  Used with 13" back height with standard push handles or low profile push handles, or with fold down push handles and 16" back height | 2        |

| Item Number    | Part Number | Description                                                                                                                                                                                                                                 | Quantity |
|----------------|-------------|---------------------------------------------------------------------------------------------------------------------------------------------------------------------------------------------------------------------------------------------|----------|
| 2e, 9          | 110379      | Fixed Height Back Post with Sleeve, 14" Back Height Used with 14" back height with standard push handles or low profile push handles, or with fold down push handles and 17" back height                                                    | 2        |
| 2f, 9          | 110380      | Fixed Height Back Post with Sleeve, 15" Back Height Used with 15" back height with standard push handles or low profile push handles, or with fold down push handles and 18" back height                                                    | 2        |
| 2g, 9          | 110381      | Fixed Height Back Post with Sleeve, 16" Back Height  Used with 16" back height with standard push handles or low profile push handles                                                                                                       | 2        |
| 2h, 9          | 110382      | Fixed Height Back Post with Sleeve, 17" Back Height  Used with 17" back height with standard push handles or low profile push handles                                                                                                       | 2        |
| 2i, 9          | 110383      | Fixed Height Back Post with Sleeve, 18" Back Height  Used with 18" back height with standard push handles or low profile push handles                                                                                                       | 2        |
| 3              | 100804      | Tube End Plug 1"                                                                                                                                                                                                                            | 2        |
| 4              | 000073      | M5 x 24 Threaded Barrel                                                                                                                                                                                                                     | 6        |
| 5              | 100669      | M5 x 10 BTN SHCS BLKZC w/Patch                                                                                                                                                                                                              | 8        |
| 6, 7a, 8       | 110384      | Standard Push Handle Assembly  Used with 9" - 18" back heights                                                                                                                                                                              | 1        |
| 6, 7b, 8       | 110385      | Low Profile Push Handle Assembly  Used with 9" - 18" back heights                                                                                                                                                                           | 1        |
| 7a             | 109432      | Ergo Push Handle Grip 3/4" Standard with Instruction                                                                                                                                                                                        | 1        |
| 8              | 100638      | Tube End Plug 3/4"                                                                                                                                                                                                                          | 1        |
| 9              | 000034      | Sleeve 3/4" x 1 1/2"                                                                                                                                                                                                                        | 2        |
| 10             | 100734      | M5 x 16 PHMS ZC  Used to mount back upholstery and/or Fold Down Push Handle                                                                                                                                                                 | 2        |
| 5, 10, 11a, 12 | 110529      | Fold Down Push Handle Assembly, Fixed, 12" Back Height Used with 12" back height                                                                                                                                                            | 1        |
| 5, 10, 11b, 12 | 110530      | Fold Down Push Handle Assembly, Fixed, 13-18"<br>Back Height<br>Used with 13" - 18" back heights                                                                                                                                            | 1        |
| 12             | 001735      | Folding Handle Assembly Rigid  This is to replace an existing Fold Down Push Handle. If wanting to retrofit to the Fold Down Push Handle, order one of the following complete assemblies based on the desired back height: 110529 or 110530 | 1        |
| 13a            | 001750      | Tension Strap Folding Handle 14-15 Wide                                                                                                                                                                                                     | 1        |

| Item Number | Part Number | Description                             | Quantity |
|-------------|-------------|-----------------------------------------|----------|
| 13b         | 001751      | Tension Strap Folding Handle 16-17 Wide | 1        |
| 13c         | 001752      | Tension Strap Folding Handle 18-19 Wide | 1        |
| 13d         | 001753      | Tension Strap Folding Handle 20-22 Wide | 1        |
| 14          | 103524      | M5 x 10 BTN SHCS BLK ZN                 | 4        |