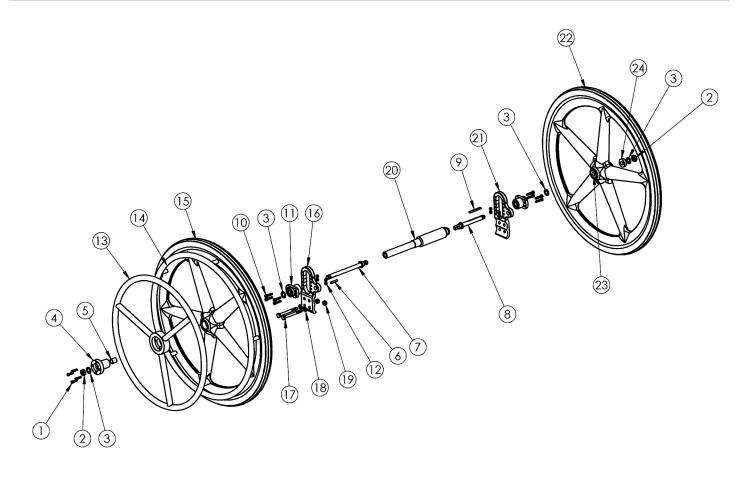

## (Discontinued) Focus CR One Arm Drive Hex Style

One Arm Drive Kits do not include rear tires. If changing wheel size and the Attendant Foot Lock is present, a new linkage may be required; reference the corresponding Focus CR Attendant Foot Lock page

| Item Number | Part Number | Description                                  | Quantity |
|-------------|-------------|----------------------------------------------|----------|
| 11, 16, 21  | 003212      | One Arm Drive Focus Axle Plate Assembly PAIR | 1        |
| 10          | 101843      | M5 x 20 SHCS Blk Zn                          | 8        |
| 12          | 100657      | M5 Nylock Nut Blk Zn                         | 8        |
| 13a         | 003198      | One Arm Drive Handrim Aluminum 24"           | 1        |
| 17a         | 101831      | M8 x 80 HHCS Blk Zn                          | 4        |
| 17b         | 101832      | M8 x 90 HHCS Blk Zn                          | 4        |
| 17c         | 102384      | M8 x 100 HHCS Blk Zc Part THD                | 2        |
| 18          | 101858      | Washer Flat M8 Blk Zn                        | 8        |
| 19          | 100659      | M8 Nylock Nut Blk Zn                         | 4        |

| Item Number | Part Number | Description                                                                                     | Quantity |
|-------------|-------------|-------------------------------------------------------------------------------------------------|----------|
| 20f         | 504348      | One Arm Drive - Drive Shaft 17.69", Focus                                                       | 1        |
|             |             | Used on 19" wide chairs. This kit contains 102646 Drive<br>Shaft and Installation Instructions. |          |
| 20i         | 504351      | One Arm Drive - Drive Shaft 20.69", Focus                                                       | 1        |
|             |             | Used on 22" wide chairs. This kit contains 102752 Drive<br>Shaft and Installation Instructions. |          |