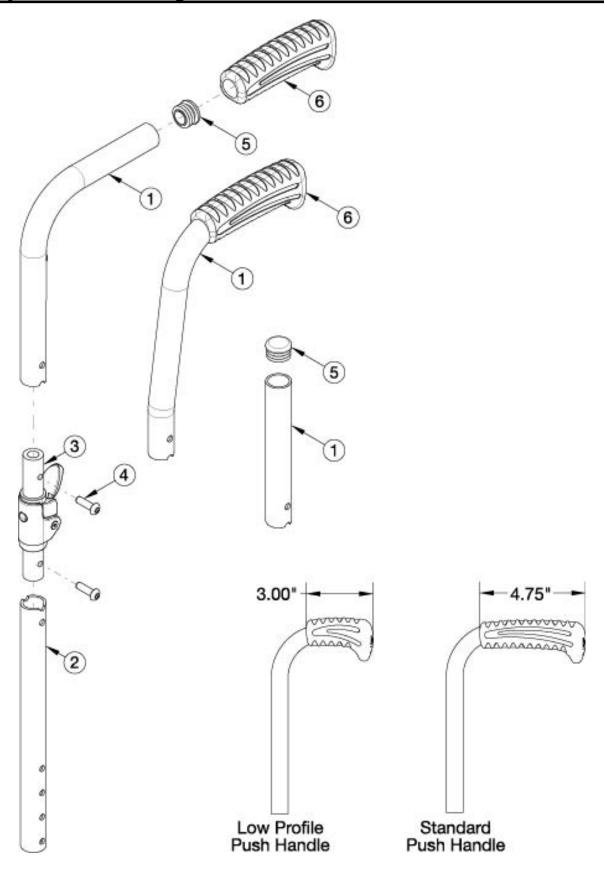

## **Catalyst Half Folding Backrest**

Not available with Transit option, Heavy Duty option, Flip Back Armrest or Angle Adjustable Locking Extendable Flip Up Armrest Low Profile Push Handles are not available with Drum Brake If changing from another style backrest and the Drum Brake is present, a new Drum Brake Cable Kit may be required

| Item Number           | Part Number | Description                                                                             | Quantity |
|-----------------------|-------------|-----------------------------------------------------------------------------------------|----------|
| 3, 4                  | 121007      | Half Folding Backrest Hinge Latch Assembly                                              | 1        |
| 3, 4                  | 121008      | Half Folding Backrest Hinge Latch Assembly Pair                                         | 1        |
| 1a, 2, 3, 4, 5,<br>6a | 121009      | Half Folding Back Post Assembly Short Straight w/ Standard Push Handle                  | 1        |
| 1a, 2, 3, 4, 5,<br>6a | 121010      | Half Folding Back Post Assembly Short Straight w/ Standard Push Handle Pair             | 1        |
| 1b, 2, 3, 4, 5,<br>6a | 121011      | Half Folding Back Post Assembly Tall Straight w/<br>Standard Push Handle                | 1        |
| 1b, 2, 3, 4, 5,<br>6a | 121012      | Half Folding Back Post Assembly Tall Straight w/<br>Standard Push Handle Pair           | 1        |
| 1c, 2, 3, 4, 5,<br>6b | 121013      | Half Folding Back Post Assembly Short Straight w/ Low Profile Push Handle               | 1        |
| 1c, 2, 3, 4, 5,<br>6b | 121014      | Half Folding Back Post Assembly Short Straight w/ Low Profile Push Handle Pair          | 1        |
| 1d, 2, 3, 4, 5,<br>6b | 121015      | Half Folding Back Post Assembly Tall Straight w/ Low Profile Push Handle                | 1        |
| 1d, 2, 3, 4, 5,<br>6b | 121016      | Half Folding Back Post Assembly Tall Straight w/ Low Profile Push Handle Pair           | 1        |
| 1e, 2, 3, 4, 5        | 121017      | Half Folding Back Post Assembly Short Straight                                          | 1        |
| 1e, 2, 3, 4, 5        | 121018      | Half Folding Back Post Assembly Short Straight Pair                                     | 1        |
| 1f, 2, 3, 4, 5        | 121019      | Half Folding Back Post Assembly Tall Straight                                           | 1        |
| 1f, 2, 3, 4, 5        | 121020      | Half Folding Back Post Assembly Tall Straight Pair                                      | 1        |
| 1g, 2, 3, 4, 5,<br>6a | 121021      | Half Folding Back Post Assembly Short 8 Degree Bend with Standard Push Handle           | 1        |
| 1g, 2, 3, 4, 5,<br>6a | 121022      | Half Folding Back Post Assembly Short 8 Degree Bend with Standard Push Handle Pair      | 1        |
| 1h, 2, 3, 4, 5,<br>6a | 121023      | Half Folding Back Post Assembly Tall 8 Degree Bend with Standard Push Handle            | 1        |
| 1h, 2, 3, 4, 5,<br>6a | 121024      | Half Folding Back Post Assembly Tall 8 Degree<br>Bend with Standard Push Handle Pair    | 1        |
| 1i, 2, 3, 4, 5, 6b    | 121025      | Half Folding Back Post Assembly Short 8 Degree Bend with Low Profile Push Handle        | 1        |
| 1i, 2, 3, 4, 5, 6b    | 121026      | Half Folding Back Post Assembly Short 8 Degree Bend with Low Profile Push Handle Pair   | 1        |
| 1j, 2, 3, 4, 5, 6b    | 121027      | Half Folding Back Post Assembly Tall 8 Degree<br>Bend with Low Profile Push Handle      | 1        |
| 1j, 2, 3, 4, 5, 6b    | 121028      | Half Folding Back Post Assembly Tall 8 Degree<br>Bend with Low Profile Push Handle Pair | 1        |