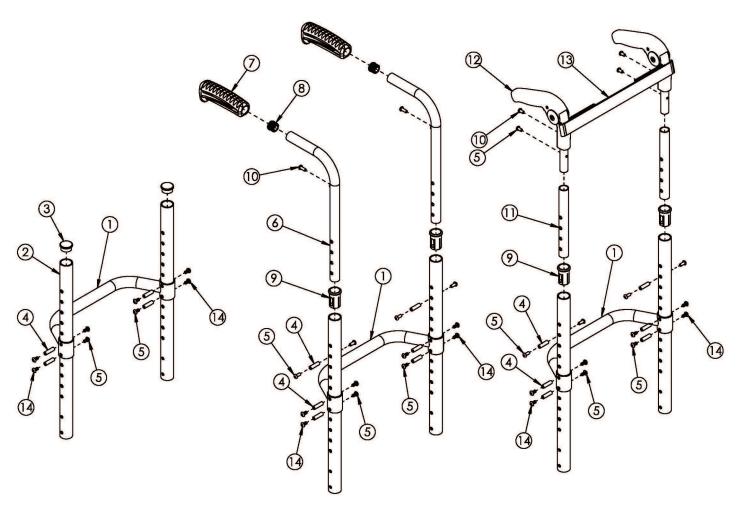

## (Discontinued 2) Ethos / Rogue Fixed Height Back Post with Adjustable Height Rigidizer Bar

If chair was ordered with Rigid Locking Fold Down Back, please see Rigid Fixed Height Back Post with Adjustable Height Rigidizer Bar page. Effective on Rogue starting with serial number RG0016612. If retrofitting to this backrest on Rogue, a new backrest mount and hardware may be required. Tension Straps (#13) are based on seat width and used in combination with back upholstery.

| Item Number    | Part Number | Description                                                                                      | Quantity |
|----------------|-------------|--------------------------------------------------------------------------------------------------|----------|
| 5, 10, 11a, 12 | 110529      | Fold Down Push Handle Assembly, Fixed, 12" Back Height Used with 12" back height                 | 1        |
| 5, 10, 11b, 12 | 110530      | Fold Down Push Handle Assembly, Fixed, 13-18"<br>Back Height<br>Used with 13" - 18" back heights | 1        |
| 6, 7a, 8       | 110384      | Standard Push Handle Assembly  Used with 9" - 18" back heights                                   | 1        |
| 6, 7b, 8       | 110385      | Low Profile Push Handle Assembly  Used with 9" - 18" back heights                                | 1        |
| 1a             | 000527      | Adjustable Height Rigidizer Bar 12" Wide                                                         | 1        |

| Item Number | Part Number | Description                                                                                                                                                                               | Quantity |
|-------------|-------------|-------------------------------------------------------------------------------------------------------------------------------------------------------------------------------------------|----------|
| 1b          | 000528      | Adjustable Height Rigidizer Bar 13" Wide                                                                                                                                                  | 1        |
| 1c          | 000185      | Adjustable Height Rigidizer Bar 14" Wide                                                                                                                                                  | 1        |
| 1d          | 000186      | Adjustable Height Rigidizer Bar 15" Wide                                                                                                                                                  | 1        |
| 1e          | 000187      | Adjustable Height Rigidizer Bar 16" Wide                                                                                                                                                  | 1        |
| 1f          | 000188      | Adjustable Height Rigidizer Bar 17" Wide                                                                                                                                                  | 1        |
| 1g          | 000189      | Adjustable Height Rigidizer Bar 18" Wide                                                                                                                                                  | 1        |
| 1h          | 000190      | Adjustable Height Rigidizer Bar 19" Wide                                                                                                                                                  | 1        |
| 1i          | 000191      | Adjustable Height Rigidizer Bar 20" Wide                                                                                                                                                  | 1        |
| 2a, 3       | 110364      | Fixed Height Back Post with Tube End Plug, 9" Back Height Used with 9" back height with omit push handles                                                                                 | 2        |
| 2b, 3       | 110365      | Fixed Height Back Post with Tube End Plug, 10" Back Height Used with 10" back height with omit push handles                                                                               | 2        |
| 2c, 3       | 110366      | Fixed Height Back Post with Tube End Plug, 11" Back Height Used with 11" back height with omit push handles                                                                               | 2        |
| 2d, 3       | 110367      | Fixed Height Back Post with Tube End Plug, 12" Back Height Used with 12" back height with omit push handles                                                                               | 2        |
| 2e, 3       | 110368      | Fixed Height Back Post with Tube End Plug, 13" Back Height Used with 13" back height with omit push handles                                                                               | 2        |
| 2f, 3       | 110369      | Fixed Height Back Post with Tube End Plug, 14" Back Height Used with 14" back height with omit push handles                                                                               | 2        |
| 2g, 3       | 110370      | Fixed Height Back Post with Tube End Plug, 15" Back Height Used with 15" back height with omit push handles                                                                               | 2        |
| 2h, 3       | 110371      | Fixed Height Back Post with Tube End Plug, 16" Back Height Used with 16" back height with omit push handles                                                                               | 2        |
| 2i, 3       | 110372      | Fixed Height Back Post with Tube End Plug, 17" Back Height Used with 17" back height with omit push handles                                                                               | 2        |
| 2j, 3       | 110373      | Fixed Height Back Post with Tube End Plug, 18" Back Height Used with 18" back height with omit push handles                                                                               | 2        |
| 2k, 9       | 110374      | Fixed Height Back Post with Sleeve, 9" Back Height  Used with 9" back height with standard push handles or low profile push handles, or with fold down push handles and 12" back height   | 2        |
| 2a, 9       | 110375      | Fixed Height Back Post with Sleeve, 10" Back Height  Used with 10" back height with standard push handles or low profile push handles, or with fold down push handles and 13" back height | 2        |

| Item Number | Part Number | Description                                                                                                                                                                               | Quantity |
|-------------|-------------|-------------------------------------------------------------------------------------------------------------------------------------------------------------------------------------------|----------|
| 2b, 9       | 110376      | Fixed Height Back Post with Sleeve, 11" Back Height  Used with 11" back height with standard push handles or low profile push handles, or with fold down push handles and 14" back height | 2        |
| 2c, 9       | 110377      | Fixed Height Back Post with Sleeve, 12" Back Height  Used with 12" back height with standard push handles or low profile push handles, or with fold down push handles and 15" back height | 2        |
| 2d, 9       | 110378      | Fixed Height Back Post with Sleeve, 13" Back Height  Used with 13" back height with standard push handles or low profile push handles, or with fold down push handles and 16" back height | 2        |
| 2e, 9       | 110379      | Fixed Height Back Post with Sleeve, 14" Back Height  Used with 14" back height with standard push handles or low profile push handles, or with fold down push handles and 17" back height | 2        |
| 2f, 9       | 110380      | Fixed Height Back Post with Sleeve, 15" Back Height  Used with 15" back height with standard push handles or low profile push handles, or with fold down push handles and 18" back height | 2        |
| 2g, 9       | 110381      | Fixed Height Back Post with Sleeve, 16" Back Height  Used with 16" back height with standard push handles or low profile push handles                                                     | 2        |
| 2h, 9       | 110382      | Fixed Height Back Post with Sleeve, 17" Back Height  Used with 17" back height with standard push handles or low profile push handles                                                     | 2        |
| 2i, 9       | 110383      | Fixed Height Back Post with Sleeve, 18" Back Height  Used with 18" back height with standard push handles or low profile push handles                                                     | 2        |
| 3           | 100804      | Tube End Plug 1"                                                                                                                                                                          | 2        |
| 4           | 000073      | M5 x 24 Threaded Barrel                                                                                                                                                                   | 6        |
| 5           | 100669      | M5 x 10 BTN SHCS BLKZC w/Patch                                                                                                                                                            | 8        |
| 7a          | 109432      | Ergo Push Handle Grip 3/4" Standard with Instruction                                                                                                                                      | 1        |
| 7b          | 109430      | Ergo Push Handle Grip 3/4" Low Profile with Instruction                                                                                                                                   | 1        |
| 8           | 100638      | Tube End Plug 3/4"                                                                                                                                                                        | 1        |
| 9           | 000034      | Sleeve 3/4" x 1 1/2"                                                                                                                                                                      | 2        |
| 10          | 100734      | M5 x 16 PHMS ZC  Used to mount back upholstery and/or Fold Down Push Handle                                                                                                               | 2        |
| 12          | 001735      | Folding Handle Assembly Rigid                                                                                                                                                             | 1        |

| item Number | Part Number | Description                                                                                                                                                                                                  | Quantity |
|-------------|-------------|--------------------------------------------------------------------------------------------------------------------------------------------------------------------------------------------------------------|----------|
|             |             | This is to replace an existing Fold Down Push Handle. If wanting to retrofit to the Fold Down Push Handle, order one of the following complete assemblies based on the desired back height: 110529 or 110530 |          |
| 13a         | 001749      | Tension Strap Folding Handle 12-13 Wide                                                                                                                                                                      | 1        |
| 13b         | 001750      | Tension Strap Folding Handle 14-15 Wide                                                                                                                                                                      | 1        |
| 13c         | 001751      | Tension Strap Folding Handle 16-17 Wide                                                                                                                                                                      | 1        |
| 13d         | 001752      | Tension Strap Folding Handle 18-19 Wide                                                                                                                                                                      | 1        |
| 13e         | 001753      | Tension Strap Folding Handle 20-22 Wide                                                                                                                                                                      | 1        |
| 14          | 103524      | M5 x 10 BTN SHCS BLK ZN                                                                                                                                                                                      | 4        |