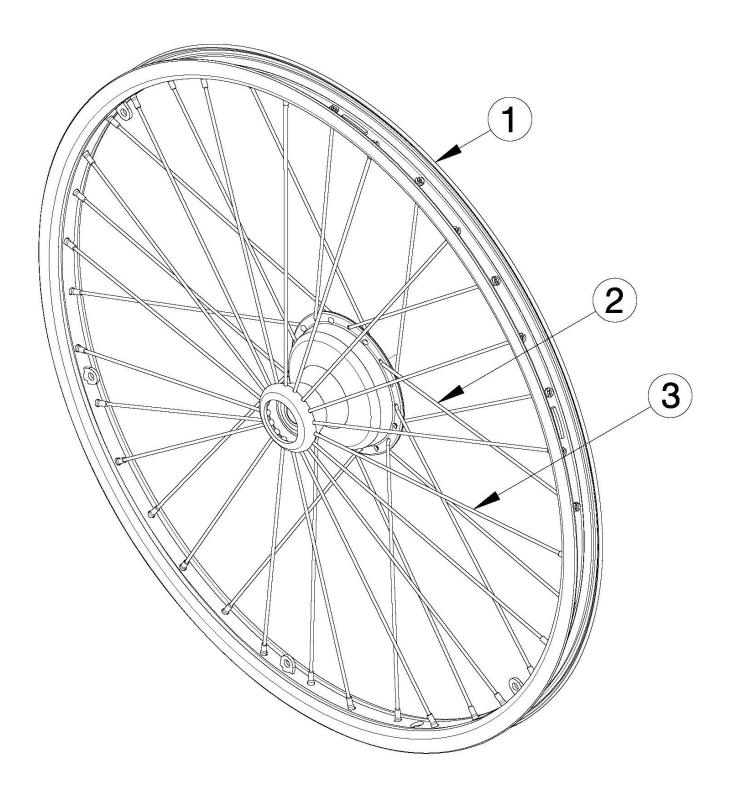

## MAXX Spoke for Drum Brake

If changing wheel size and anti-tips are present, new anti-tips may be required. If changing wheel size or style, new axles and handrims may be needed.

| Item Number | Part Number | Description                                        | Quantity |
|-------------|-------------|----------------------------------------------------|----------|
| 1a          | 111731      | Wheel 20" MAXX Spoke, Drum Brake                   | 1        |
| 1b          | 111732      | Wheel 22" MAXX Spoke, Drum Brake                   | 1        |
| 1c          | 111733      | Wheel 24" MAXX Spoke, Drum Brake                   | 1        |
| 2a          | 112193      | Replacement Spoke, Drum Brake Wheel, 20"<br>Cross  | 1        |
| 2b          | 112195      | Replacement Spoke, Drum Brake Wheel, 22"<br>Cross  | 1        |
| 2c          | 112197      | Replacement Spoke, Drum Brake Wheel, 24"<br>Cross  | 1        |
| 3a          | 112192      | Replacement Spoke, Drum Brake Wheel, 20"<br>Radial | 1        |
| 3b          | 112194      | Replacement Spoke, Drum Brake Wheel, 22"<br>Radial | 1        |
| 3c          | 112196      | Replacement Spoke, Drum Brake Wheel, 24" Radial    | 1        |