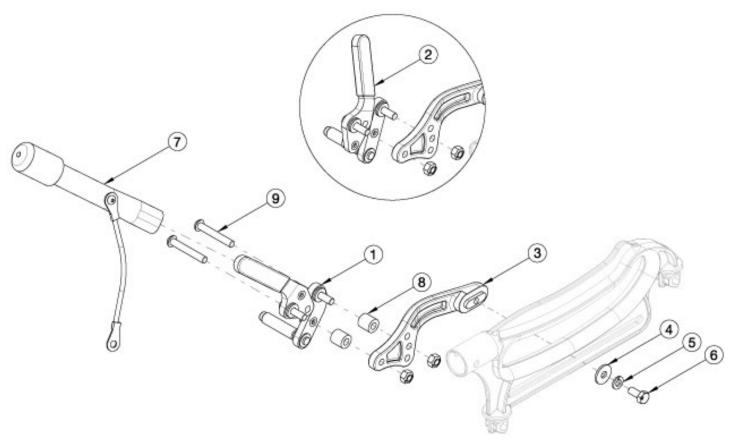

## **Arc Push / Pull Wheel Locks**

Please note: If a "Dual Drum Brake" is present, items 8 and 9 are required. The Arc Wheel Lock Mount is the same across all styles of Wheel Locks and is not needed if changing Wheel Lock styles.

| Item Number            | Part Number | Description                                     | Quantity |
|------------------------|-------------|-------------------------------------------------|----------|
| 1a, 3a, 4-6            | 113199      | Wheel Lock Assembly, Pull, Right                | 1        |
| 1b, 3b, 4-6            | 113200      | Wheel Lock Assembly, Pull, Left                 | 1        |
| 1a, 1b, 3a, 3b,<br>4-6 | 124919      | Wheel Lock Assembly, Pull PAIR                  | 1        |
| 1c, 3a, 4-7            | 113201      | Wheel Lock Assembly, Pull with Extension, Right | 1        |
| 1d, 3b, 4-7            | 113202      | Wheel Lock Assembly, Pull with Extension, Left  | 1        |
| 1c, 1d, 3a, 3b,<br>4-7 | 124920      | Wheel Lock Assembly, Pull with Extension PAIR   | 1        |
| 2a, 3a, 4-6            | 113203      | Wheel Lock Assembly, Push, Right                | 1        |
| 2b, 3b, 4-6            | 113204      | Wheel Lock Assembly, Push, Left                 | 1        |
| 2a, 2b, 3a, 3b,<br>4-6 | 124921      | Wheel Lock Assembly, Push PAIR                  | 1        |
| 2c, 3a, 4-7            | 113205      | Wheel Lock Assembly, Push with Extension, Right | 1        |

| Item Number            | Part Number | Description                                                                                                           | Quantity |
|------------------------|-------------|-----------------------------------------------------------------------------------------------------------------------|----------|
| 2d, 3b, 4-7            | 113206      | Wheel Lock Assembly, Push with Extension, Left                                                                        | 1        |
| 2c, 2d, 3a, 3b,<br>4-7 | 124922      | Wheel Lock Assembly, Push with Extension PAIR                                                                         | 1        |
| 3a, 3b, 4-6            | 119824      | Wheel Lock Mount Kit, Arc  Contains parts for both sides                                                              | 1        |
| 1a                     | 003676      | Wheel Lock, Pull, R                                                                                                   | 1        |
| 1b                     | 003677      | Wheel Lock, Pull, L                                                                                                   | 1        |
| 1c                     | 003678      | Wheel Lock Pull with Extension Right                                                                                  | 1        |
| 1d                     | 003679      | Wheel Lock Pull with Extension Left                                                                                   | 1        |
| 2a                     | 003668      | Wheel Lock, Push, Right                                                                                               | 1        |
| 2b                     | 003669      | Wheel Lock, Push, Left                                                                                                | 1        |
| 2c                     | 003670      | Wheel Lock, Push with Extension, Right                                                                                | 1        |
| 2d                     | 003671      | Wheel Lock, Push with Extension, Left                                                                                 | 1        |
| 3a                     | 110238      | Wheel Lock Mount, Right                                                                                               | 1        |
| 3b                     | 110239      | Wheel Lock Mount, Left                                                                                                | 1        |
| 4                      | 101853      | M6 Washer Blk Zn                                                                                                      | 1        |
| 5                      | 101835      | M6 Lock Washer Blk Zn                                                                                                 | 1        |
| 6                      | 102794      | M6 x 14, HHCS, Blk Zn                                                                                                 | 1        |
| 7                      | 200369      | Wheel Lock Extension                                                                                                  | 1        |
| 8                      | 116374      | Spacer, .50 OD X .25 ID X .50 LG  Only Used in Combination with Dual Drum Brake with Push or Pull to Lock Wheel Locks | 2        |
| 9                      | 100797      | M6 x 40 BHCS BLK ZC  Only Used in Combination with Dual Drum Brake with Push or Pull to Lock Wheel Locks              | 2        |