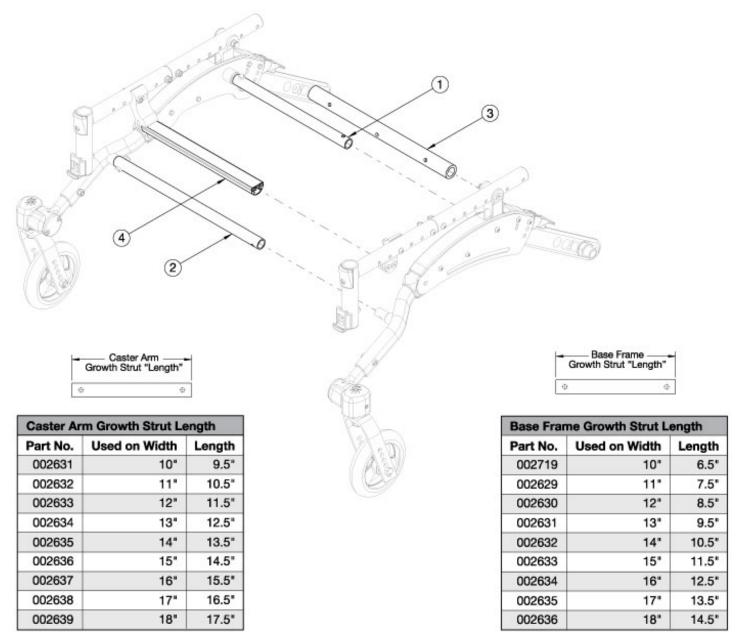

## Flip Strut Kits - Growth (Width)

Does your chair configuration contain an attendant foot lock or drum brake? If yes, please disregard these kits and see the specific growth wheel lock pages for the appropriate strut kits.

| Item Number | Part Number | Description             | Quantity |
|-------------|-------------|-------------------------|----------|
| 1-4         | 502859      | Strut Kit 10" Wide Flip | 1        |
| 1-4         | 502860      | Strut Kit 11" Wide Flip | 1        |
| 1-4         | 502861      | Strut Kit 12" Wide Flip | 1        |
| 1-4         | 502862      | Strut Kit 13" Wide Flip | 1        |

| Item Number | Part Number | Description                                                            | Quantity |
|-------------|-------------|------------------------------------------------------------------------|----------|
| 1-4         | 502863      | Strut Kit 14" Wide Flip                                                | 1        |
| 1-4         | 502864      | Strut Kit 15" Wide Flip                                                | 1        |
| 1-4         | 502865      | Strut Kit 16" Wide Flip                                                | 1        |
| 1-4         | 502866      | Strut Kit 17" Wide Flip                                                | 1        |
| 1-4         | 502867      | Strut Kit 18" Wide Flip                                                | 1        |
| 1-4, 5      | 115119      | Strut Kit 10" Wide with Wear Strip Flip  Select if chair has Foot Tilt | 1        |
| 1-4, 5      | 115120      | Strut Kit 11" Wide with Wear Strip Flip Select if chair has Foot Tilt  | 1        |
| 1-4, 5      | 115121      | Strut Kit 12" Wide with Wear Strip Flip Select if chair has Foot Tilt  | 1        |
| 1-4, 5      | 115122      | Strut Kit 13" Wide with Wear Strip Flip  Select if chair has Foot Tilt | 1        |
| 1-4, 5      | 115123      | Strut Kit 14" Wide with Wear Strip Flip  Select if chair has Foot Tilt | 1        |
| 1-4, 5      | 115124      | Strut Kit 15" Wide with Wear Strip Flip  Select if chair has Foot Tilt | 1        |
| 1-4, 5      | 115125      | Strut Kit 16" Wide with Wear Strip Flip  Select if chair has Foot Tilt | 1        |
| 1-4, 5      | 115126      | Strut Kit 17" Wide with Wear Strip Flip  Select if chair has Foot Tilt | 1        |
| 1-4, 5      | 115127      | Strut Kit 18" Wide with Wear Strip Flip Select if chair has Foot Tilt  | 1        |