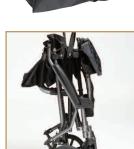

**TRANSPORT CHAIR FOLDS** INTO COMPACT **UNIT FOR STORAGE AND** TRANSPORTATION!

LIGHT-WEIGHT. **EASY TO CLEAN UPHOLSTERY!** 

TC005 Chair in a Bag, 1/cs

## **FEATURES:**

- The Travelite Chair in a Bag is a lightweight yet sturdy aluminum transport chair in gunmetal grey.
- It is easily transportable and comes with a compact carry bag making it ideal for traveling.
- It is ideal for use indoors and outdoors.
- Folding backrest.
- 18" square nylon seat canvas with lift up straps.
- Comes with parking brakes
- Comes with padded, flip up desk arms and height adjustable footrests.
- 8" solid tires.
- Weight capacity 250 lbs.
- Limited Lifetime Warranty