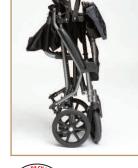

**TRANSPORT CHAIR FOLDS** INTO COMPACT **UNIT FOR STORAGE AND** TRANSPORTATION!

LIGHT-WEIGHT. **EASY TO CLEAN UPHOLSTERY!** 

TC005 Chair in a Bag, 1/cs

## **FEATURES:**

- The Travelite Chair in a Bag is a lightweight yet sturdy aluminum transport chair in gunmetal grey.
- It is easily transportable and comes with a compact carry bag making it ideal for traveling.
- It is ideal for use indoors and outdoors.
- Folding backrest.
- 18" square nylon seat canvas with lift up straps.
- Comes with parking brakes
- Comes with padded, flip up desk arms and height adjustable footrests.
- 8" solid tires.
- Weight capacity 250 lbs.
- Limited Lifetime Warranty