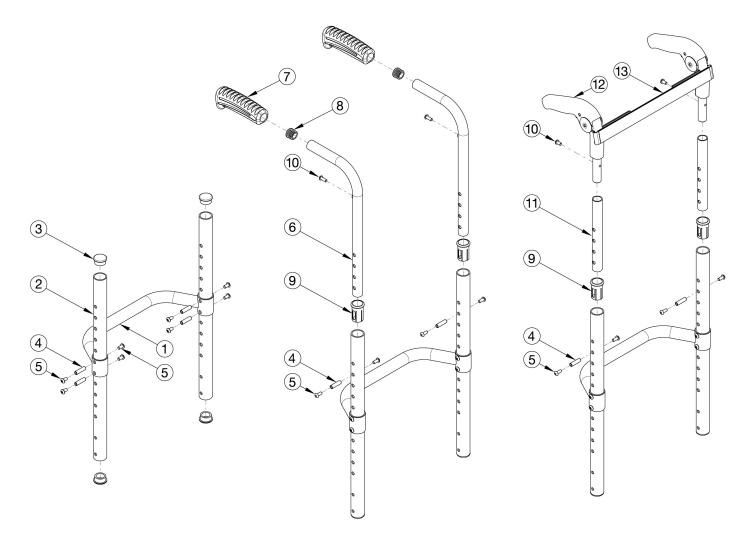

| Item Number | Part Number | Description                                                                                               | Quantity |
|-------------|-------------|-----------------------------------------------------------------------------------------------------------|----------|
| 2a, 3       | 110587      | Fixed Height Back Post 7.438" with Tube End<br>Plugs<br>Used with 9" back height with omit push handles   | 1        |
| 2b, 3       | 110588      | Fixed Height Back Post 8.438" with Tube End<br>Plugs<br>Used with 10" back height with omit push handles  | 1        |
| 2c, 3       | 110589      | Fixed Height Back Post 9.438" with Tube End<br>Plugs<br>Used with 11" back height with omit push handles  | 1        |
| 2d, 3       | 110590      | Fixed Height Back Post 10.438" with Tube End<br>Plugs<br>Used with 12" back height with omit push handles | 1        |
| 2e, 3       | 110591      | Fixed Height Back Post 11.438" with Tube End<br>Plugs<br>Used with 13" back height with omit push handles | 1        |

| Item Number | Part Number | Description                                                                                                                                                                                       | Quantity |
|-------------|-------------|---------------------------------------------------------------------------------------------------------------------------------------------------------------------------------------------------|----------|
| 2f, 3       | 110592      | Fixed Height Back Post 12.438" with Tube End<br>Plugs<br>Used with 14" back height with omit push handles                                                                                         | 1        |
| 2g, 3       | 110593      | Fixed Height Back Post 13.438" with Tube End<br>Plugs<br>Used with 15" back height with omit push handles                                                                                         | 1        |
| 2h, 3       | 110594      | Fixed Height Back Post 14.438" with Tube End<br>Plugs<br>Used with 16" back height with omit push handles                                                                                         | 1        |
| 2i, 3       | 110595      | Fixed Height Back Post 15.438" with Tube End<br>Plugs<br>Used with 17" back height with omit push handles                                                                                         | 1        |
| 2j, 3       | 110596      | Fixed Height Back Post 16.438" with Tube End<br>Plugs<br>Used with 18" back height with omit push handles                                                                                         | 1        |
| 2k, 3, 9    | 110597      | Fixed Height Back Post 5.438" with Tube End<br>Plug and Sleeve<br>Used with 10" back height with standard or low profile push<br>handles                                                          | 1        |
| 21, 3, 9    | 110598      | Fixed Height Back Post 6.438" with Tube End<br>Plug and Sleeve<br>Used with 11" back height with standard or low profile push<br>handles or 12" - 13" back heights with fold down push<br>handles | 1        |
| 2a, 3, 9    | 110599      | Fixed Height Back Post 7.438" with Tube End<br>Plug and Sleeve<br>Used with 12" back height with standard or low profile push<br>handles or 14" back height with fold down push handles           | 1        |
| 2b, 3, 9    | 110600      | Fixed Height Back Post 8.438" with Tube End<br>Plug and Sleeve<br>Used with 13" back height with standard or low profile push<br>handles or 15" back height with fold down push handles           | 1        |
| 2c, 3, 9    | 110601      | Fixed Height Back Post 9.438" with Tube End<br>Plug and Sleeve<br>Used with 14" back height with standard or low profile push<br>handles or 16" back height with fold down push handles           | 1        |
| 2d, 3, 9    | 110602      | Fixed Height Back Post 10.438" with Tube End<br>Plug and Sleeve<br>Used with 17" back height with fold down push handles                                                                          | 1        |
| 2e, 3, 9    | 110603      | Fixed Height Back Post 11.438" with Tube End<br>Plug and Sleeve<br>Used with 15" back height with standard or low profile push<br>handles or 18" back height with fold down push handles          | 1        |
| 2f, 3, 9    | 110604      | Fixed Height Back Post 12.438" with Tube End<br>Plug and Sleeve<br>Used with 16" back height with standard or low profile push<br>handles                                                         | 1        |
| 2g, 3, 9    | 110605      | Fixed Height Back Post 13.438" with Tube End<br>Plug and Sleeve<br>Used with 17" back height with standard or low profile push<br>handles                                                         | 1        |
| 2h, 3, 9    | 110606      | Fixed Height Back Post 14.438" with Tube End<br>Plug and Sleeve<br>Used with 18" back height with standard or low profile push<br>handles                                                         | 1        |
| 3           | 100804      | Tube End Plug 1"                                                                                                                                                                                  | 4        |

| Item Number    | Part Number | Description                                                                                                                                                                                                                      | Quantity |
|----------------|-------------|----------------------------------------------------------------------------------------------------------------------------------------------------------------------------------------------------------------------------------|----------|
| 4              | 000073      | M5 x 24 Threaded Barrel                                                                                                                                                                                                          | 4        |
| 5              | 103524      | M5 x 10 BTN SHCS BLK ZN                                                                                                                                                                                                          | 8        |
| 6a, 7a, 8      | 110584      | Standard Push Handle Assembly, 10" Back<br>Height<br>Used with 10" back height and drum brake is not present                                                                                                                     | 1        |
| 6b, 7a, 8      | 502602      | Standard Push Handle Assembly, Short<br>Used with 11" - 18" back heights and drum brake is not<br>present                                                                                                                        | 1        |
| 6e, 7a, 8      | 113221      | Backtube w/ Push Handle Short with Backcane<br>Extension, Drum Brake, Rigid<br>Used when drum brake is present. To view the backcane<br>extension included in this kit, see Rogue XP / Clik / Little<br>Wave XP Drum Brake page. | 1        |
| 6c, 7b, 8      | 002758      | Low Profile Push Handle Short Rigid<br>Used with 10"-18" back height                                                                                                                                                             | 1        |
| 7a             | 109432      | Ergo Push Handle Grip 3/4" Standard with<br>Instruction                                                                                                                                                                          | 1        |
| 7b             | 109430      | Ergo Push Handle Grip 3/4" Low Profile with Instruction                                                                                                                                                                          | 1        |
| 8              | 100638      | Tube End Plug 3/4"                                                                                                                                                                                                               | 2        |
| 9              | 000034      | Sleeve 3/4" x 1 1/2"                                                                                                                                                                                                             | 2        |
| 10             | 100734      | M5 x 16 PHMS ZC<br>Used to mount back upholstery and/or Fold Down Push<br>Handle                                                                                                                                                 | 2        |
| 5, 10, 11a, 12 | 110586      | Fixed Height Fold Down Push Handle Assembly,<br>12" Back Height<br>Used with 12" back height                                                                                                                                     | 1        |
| 5, 10, 11b, 12 | 502603      | Fixed Height Fold Down Push Handle Assembly,<br>13" - 18" Back Height<br>Used with 13" - 18" back heights                                                                                                                        | 1        |
| 13a            | 001748      | Tension Strap Folding Handle 9-11 Wide                                                                                                                                                                                           | 1        |
| 13b            | 001749      | Tension Strap Folding Handle 12-13 Wide                                                                                                                                                                                          | 1        |
| 13c            | 001750      | Tension Strap Folding Handle 14-15 Wide                                                                                                                                                                                          | 1        |
| 13d            | 001751      | Tension Strap Folding Handle 16-17 Wide                                                                                                                                                                                          | 1        |
| 13e            | 001752      | Tension Strap Folding Handle 18-19 Wide                                                                                                                                                                                          | 1        |