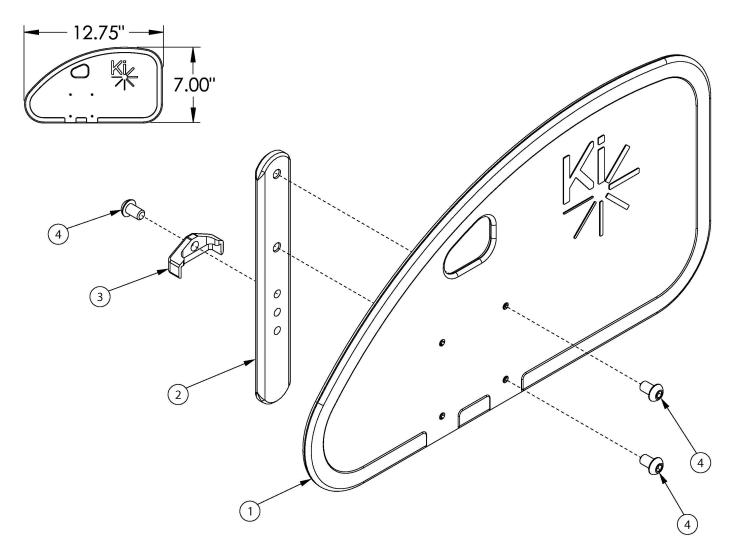

## Little Wave XP Side Guards - Removable Adult Composite

If retrofitting, side guard receivers may be required

| Item Number | Part Number | Description                                                                            | Quantity |
|-------------|-------------|----------------------------------------------------------------------------------------|----------|
| 1-4         | 112578      | Side Guard Assembly, Rear Drilled, Left<br>Used on all configurations of rigid chairs. | 1        |
| 1-4         | 112579      | Side Guard Assembly, Rear Drilled, Right Used on all configurations of rigid chairs.   | 1        |
| 1-4         | 112580      | Side Guard Assembly, Rear Drilled, PAIR<br>Used on all configurations of rigid chairs. | 1        |
| 1           | 112574      | Side Guard Panel Rear Drilled                                                          | 1        |
| 2           | 000140      | Side Guard Post                                                                        | 1        |
| 3           | 001342      | Side Guard Post Stop                                                                   | 1        |

| Item Number | Part Number | Description                    | Quantity |
|-------------|-------------|--------------------------------|----------|
| 4           | 101184      | M6 x 10 BTN SHCS BLKZC w/Patch | 3        |