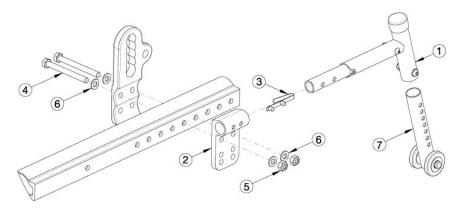

| Item Number | Part Number | Description                                                                                       | Quantity |
|-------------|-------------|---------------------------------------------------------------------------------------------------|----------|
| 1, 3, 7     | 501483      | Anti-Tip Assembly 12-16" Each Tilt                                                                | 1        |
| 1, 3, 7     | 501484      | Anti-Tip Assembly 20-22" Each Tilt                                                                | 1        |
| 1, 3, 7     | 501485      | Anti-Tip Assembly 24" Each Tilt                                                                   | 1        |
| 1, 3, 7     | 501135      | Anti-Tip Assembly 12-16" Pair Focus                                                               | 1        |
| 1, 3, 7     | 501136      | Anti-Tip Assembly 20-22" Pair Focus                                                               | 1        |
| 1, 3, 7     | 501137      | Anti-Tip Assembly 24" Pair Focus                                                                  | 1        |
| 2           | 001413      | Receiver Anti-Tip Long Tilt                                                                       | 1        |
| 3           | 100533      | Detent Button                                                                                     | 1        |
| 4a          | 101831      | M8 x 80 HHCS Blk Zn                                                                               | 2        |
|             |             | Used if chair has hand tilt but foot lock is not used.                                            |          |
| 4b          | 101832      | M8 x 90 HHCS Blk Zn                                                                               | 2        |
|             |             | Used if chair has hand tilt and foot lock. Used if chair has foot tilt but foot lock is not used. |          |
| 4c          | 102384      | M8 x 100 HHCS Blk Zc Part THD                                                                     | 2        |
|             |             | Used if chair has foot tilt and foot lock.                                                        |          |
| 5           | 100659      | M8 Nylock Nut Blk Zn                                                                              | 2        |
| 6           | 101858      | Washer Flat M8 Blk Zn                                                                             | 4        |
| 7           | 001170      | Anti-Tip Lower Extension Assembly, Focus                                                          | 1        |