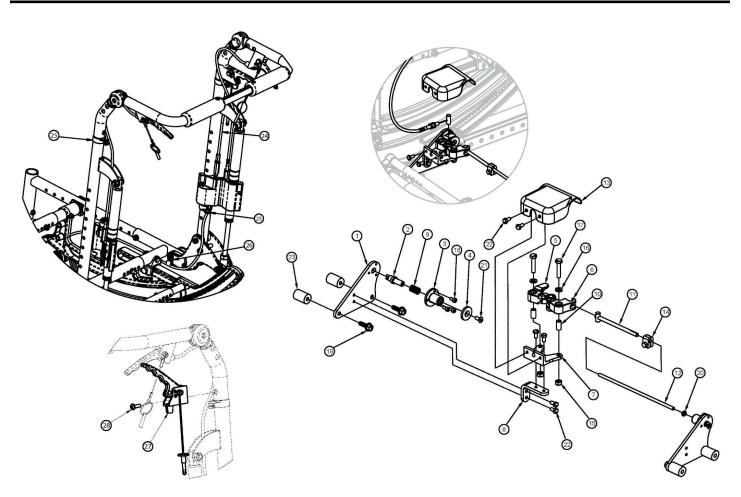

| Item Number                      | Part Number | Description                                                                                                                                                                | Quantity |
|----------------------------------|-------------|----------------------------------------------------------------------------------------------------------------------------------------------------------------------------|----------|
| 1-11, 12a, 13-<br>18, 19a, 20-22 | 506246      | Single Tilt Hand/Foot Kit, Right, Small Width<br>Range, Focus<br>For complete tilt mechanism, select appropriate Hand Tilt<br>Cable / Trigger Kit in addition to this kit  | 1        |
| 1-11, 12b, 13-<br>18, 19a, 20-22 | 506247      | Single Tilt Hand/Foot Kit, Right, Medium Width<br>Range, Focus<br>For complete tilt mechanism, select appropriate Hand Tilt<br>Cable / Trigger Kit in addition to this kit | 1        |
| 1-11, 12c, 13-<br>18, 19a, 20-22 | 506248      | Single Tilt Hand/Foot Kit, Right, Large Width<br>Range, Focus<br>For complete tilt mechanism, select appropriate Hand Tilt<br>Cable / Trigger Kit in addition to this kit  | 1        |
| 1-11, 12a, 13-<br>18, 19a, 20-22 | 506266      | Single Tilt Hand/Foot Kit, Left, Small Width<br>Range, Focus<br>For complete tilt mechanism, select appropriate Hand Tilt<br>Cable / Trigger Kit in addition to this kit   | 1        |

| Item Number                      | Part Number | Description                                                                                                                                                                            | Quantity |
|----------------------------------|-------------|----------------------------------------------------------------------------------------------------------------------------------------------------------------------------------------|----------|
| 1-11, 12b, 13-<br>18, 19a, 20-22 | 506267      | Single Tilt Hand/Foot Kit, Left, Medium Width<br>Range, Focus<br>For complete tilt mechanism, select appropriate Hand Tilt<br>Cable / Trigger Kit in addition to this kit              | 1        |
| 1-11, 12c, 13-<br>18, 19a, 20-22 | 506268      | Single Tilt Hand/Foot Kit, Left, Large Width<br>Range, Focus<br>For complete tilt mechanism, select appropriate Hand Tilt<br>Cable / Trigger Kit in addition to this kit               | 1        |
| 1-11, 12a, 13-<br>18, 19b, 20-23 | 506249      | Single Tilt Hand/Foot Kit, Right, Small Width<br>Range, Heavy Duty, Focus<br>For complete tilt mechanism, select appropriate Hand Tilt<br>Cable / Trigger Kit in addition to this kit  | 1        |
| 1-11, 12b, 13-<br>18, 19b, 20-23 | 506250      | Single Tilt Hand/Foot Kit, Right, Medium Width<br>Range, Heavy Duty, Focus<br>For complete tilt mechanism, select appropriate Hand Tilt<br>Cable / Trigger Kit in addition to this kit | 1        |
| 1-11, 12c, 13-<br>18, 19b, 20-23 | 506251      | Single Tilt Hand/Foot Kit, Right, Large Width<br>Range, Heavy Duty, Focus<br>For complete tilt mechanism, select appropriate Hand Tilt<br>Cable / Trigger Kit in addition to this kit  | 1        |
| 1-11, 12a, 13-<br>18, 19b, 20-23 | 506269      | Single Tilt Hand/Foot Kit, Left, Small Width<br>Range, Heavy Duty, Focus<br>For complete tilt mechanism, select appropriate Hand Tilt<br>Cable / Trigger Kit in addition to this kit   | 1        |
| 1-11, 12b, 13-<br>18, 19b, 20-23 | 506270      | Single Tilt Hand/Foot Kit, Left, Medium Width<br>Range, Heavy Duty, Focus<br>For complete tilt mechanism, select appropriate Hand Tilt<br>Cable / Trigger Kit in addition to this kit  | 1        |
| 1-11, 12c, 13-<br>18, 19b, 20-23 | 506271      | Single Tilt Hand/Foot Kit, Left, Large Width<br>Range, Heavy Duty, Focus<br>For complete tilt mechanism, select appropriate Hand Tilt<br>Cable / Trigger Kit in addition to this kit   | 1        |
| 11, 12a, 14, 20                  | 506263      | Linkage Rod Assembly,Tilt, Small<br>Used with Small Width Range                                                                                                                        | 1        |
| 11, 12b, 14, 20                  | 506264      | Linkage Rod Assembly, Tilt, Medium<br>Used with Medium Width Range                                                                                                                     | 1        |
| 11, 12c, 14, 20                  | 506265      | Linkage Rod Assembly,Tilt, Large<br>Used with Large Width Range                                                                                                                        | 1        |
| 24a, 25-28                       | 506254      | Hand Tilt Cable/Trigger Kit with Short Cable,<br>Stroller Handle/Recline, Focus<br>Used with Short Recline Back Post                                                                   | 1        |
| 24b, 25-28                       | 506255      | Hand Tilt Cable/Trigger Kit with Tall Cable,<br>Stroller Handle/Recline, Focus<br>Used with Tall Recline Back Post                                                                     | 1        |
| 27, 28                           | 110139      | Lever Assembly with Lanyard Vertical Tilt                                                                                                                                              | 1        |
| 1                                | 004280      | Mount Plate, Tilt Lock                                                                                                                                                                 | 2        |
| 2                                | 004281      | Pin, Plunger, Tilt Lock                                                                                                                                                                | 2        |
| 3                                | 004282      | Housing, Plunger, Tilt Lock                                                                                                                                                            | 2        |
| 4                                | 004283      | Thrust Washer, Tilt Lock                                                                                                                                                               | 1        |

| Item Number            | Part Number | Description                                                                          | Quantity |
|------------------------|-------------|--------------------------------------------------------------------------------------|----------|
| 1-4, 9, 18, 19a        | 506259      | Tilt Lock Mechanism Single Hand/Foot, Slave Right                                    | 1        |
| 1-4, 9, 18, 19a        | 506260      | Tilt Lock Mechanism Single Hand/Foot, Slave Left                                     | 1        |
| 1-4, 9, 18, 19b,<br>23 | 506261      | Tilt Lock Mechanism Single Hand/Foot, Heavy Duty, Slave Right                        | 1        |
| 1-4, 9, 18, 19b,<br>23 | 506262      | Tilt Lock Mechanism Single Hand/Foot, Heavy Duty, Slave Left                         | 1        |
| 5                      | 004284      | Cam Lever, Drive, Tilt Lock                                                          | 1        |
| 6                      | 004285      | Cam Lever, Slave, Tilt Lock                                                          | 1        |
| 7                      | 004286      | Mount, Linkage, Dual                                                                 | 1        |
| 8                      | 004289      | Bracket, Mount, Tilt Lock                                                            | 1        |
| 9                      | 004290      | Spring, Comp, .42OD x 1.0L x .038W                                                   | 2        |
| 10                     | 004291      | Bushing, Pivot, Tilt Lock                                                            | 2        |
| 11                     | 004294      | Tube Assembly, Slave, Tilt Lock                                                      | 1        |
| 12a                    | 004295      | Rod, Slave, Small, 4.96"<br>Used with Small Width Range                              | 1        |
| 12b                    | 004296      | Rod, Slave, Medium, 6.96"<br>Used with Medium Width Range                            | 1        |
| 12c                    | 004297      | Rod, Slave, Large, 8.96"<br>Used with Large Width Range                              | 1        |
| 13                     | 004298      | Cover, Tilt Lock                                                                     | 1        |
| 14                     | 004308      | Shaft Clamp, 6mm x M5                                                                | 1        |
| 15                     | 100658      | M6 Nylock Nut Blk Zn                                                                 | 2        |
| 16                     | 100746      | M6 Flat Washer Blk Zn                                                                | 2        |
| 17                     | 101824      | M6 x 30 HHCS Blk Zn                                                                  | 2        |
| 18                     | 102800      | M4 x 8mm SHCS Blk Zn                                                                 | 6        |
| 19a                    | 103510      | M6 x 1 x 20 HHCS SFLG CLS8.8 Blk Zn<br>DIN6921<br>Used with Standard Weight Capacity | 4        |
| 19b                    | 103511      | M6 x 1 x 45 HHCS SFLG CLS8.8 Blk Zn<br>DIN6921<br>Used with Heavy Duty Option        | 4        |
| 20                     | 103514      | M5 x 0.8 Jam Nut BLK ZN DIN439B                                                      | 1        |
| 21                     | 103522      | M5 x 0.8 x 12 FHCS CLS 10.9 Nyl Blk Zn<br>DIN7991                                    | 1        |
| 22                     | 200427      | M5 x 10 CLS8.8 HHCS ZC w/Patch DIN933                                                | 6        |

| Item Number | Part Number | Description                                                    | Quantity |
|-------------|-------------|----------------------------------------------------------------|----------|
| 23          | 001405      | Spacer, .69OD x .24ID x .1.01Lg<br>Used with Heavy Duty Option | 4        |
| 24a         | 004300      | Cable, Tilt Short<br>Used with Short Recline Back Post         | 1        |
| 24b         | 004301      | Cable, Tilt, Medium<br>Used with Tall Recline Back Post        | 1        |
| 25          | 001117      | Cable Clip 1"                                                  | 2        |
| 26          | 001239      | P-Clip 3/16"                                                   | 1        |
| 28          | 100734      | M5 x 16 PHMS ZC                                                | 1        |