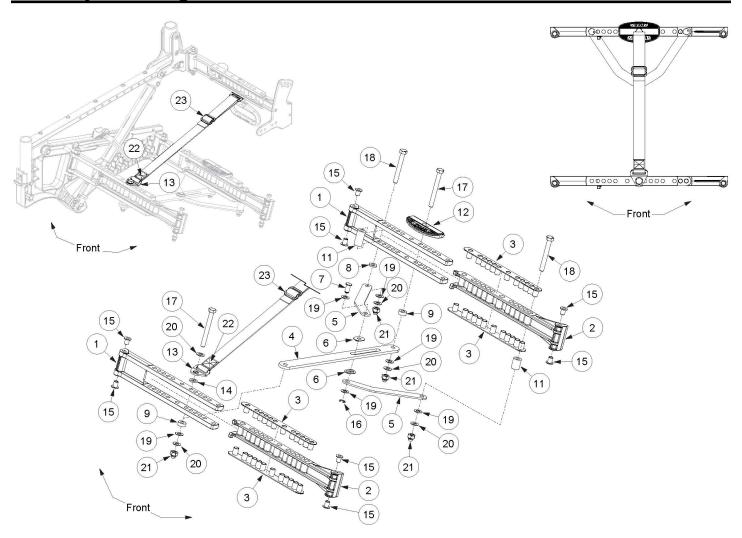

## **Liberty Folding Base Cross Brace**

For Non-Folding Cross Brace hardware for a Liberty Folding Frame, see Liberty Non-Folding Cross Brace page.

| Item Number  | Part Number | Description                                                                                                               | Quantity |
|--------------|-------------|---------------------------------------------------------------------------------------------------------------------------|----------|
| 1a, 2a, 3-23 | 110071      | Cross Brace Assembly, Base, Small, 14W with Instruction  Used on 14 - 15" wide with folding frame                         | 1        |
| 1a, 2a, 3-23 | 110072      | Cross Brace Assembly, Base, Small, 16W with Instruction  Used on 16 - 18" wide with a small width range and folding frame | 1        |
| 1b, 2b, 3-23 | 110073      | Cross Brace Assembly, Base, Medium, 16W with Instruction  Used on 16 - 17" wide with medium width range and folding frame | 1        |
| 1b, 2b, 3-23 | 110074      | Cross Brace Assembly, Base, Medium, 18W with Instruction  Used on 18 - 20" wide with medium width range and folding frame | 1        |
| 1c, 2c, 3-23 | 110075      | Cross Brace Assembly, Base, Large, 18W with Instruction                                                                   | 1        |

| Item Number                               | Part Number | Description                                                                                                                                                                    | Quantity |
|-------------------------------------------|-------------|--------------------------------------------------------------------------------------------------------------------------------------------------------------------------------|----------|
|                                           |             | Used on 18 - 19" wide with large width range and folding frame                                                                                                                 |          |
| 1c, 2c, 3-23                              | 110076      | Cross Brace Assembly, Base, Large, 20W with Instruction  Used on 20 - 22" wide with large width range and folding frame                                                        | 1        |
| 1a, 2a, 3-8, 10,<br>11, 15, 16, 18-<br>21 | 110077      | Cross Brace Assembly Non-Folding, Base, Small, 14W with Instruction  Used on 14 - 15" wide with non-folding frame. Includes non-folding frame hardware.                        | 1        |
| 1a, 2a, 3-8, 10,<br>11, 15, 16, 18-<br>21 | 110078      | Cross Brace Assembly Non-Folding, Base, Small, 16W with Instruction  Used on 16 - 18" wide with a small width range and nonfolding frame. Includes non-folding frame hardware. | 1        |
| 1b, 2b, 3-8, 10,<br>11, 15, 16, 18-<br>21 | 110079      | Cross Brace Assembly Non-Folding, Base, Medium, 16W with Instruction  Used on 16 - 17" wide with medium width range and nonfolding frame. Includes non-folding frame hardware. | 1        |
| 1b, 2b, 3-8, 10,<br>11, 15, 16, 18-<br>21 | 110080      | Cross Brace Assembly Non-Folding, Base, Medium, 18W with Instruction  Used on 18 - 20" wide with medium width range and nonfolding frame. Includes non-folding frame hardware. | 1        |
| 1c, 2c, 3-8, 10,<br>11, 15, 16, 18-<br>21 | 110081      | Cross Brace Assembly Non-Folding, Base, Large, 18W with Instruction  Used on 18 - 19" wide with large width range and nonfolding frame. Includes non-folding frame hardware.   | 1        |
| 1c, 2c, 3-8, 10,<br>11, 15, 16, 18-<br>21 | 110082      | Cross Brace Assembly Non-Folding, Base, Large, 20W with Instruction  Used on 20 - 22" wide with large width range and nonfolding frame. Includes non-folding frame hardware.   | 1        |
| 4-7, 16, 19                               | 506145      | Lower Cross Brace Linkage Kit                                                                                                                                                  | 1        |
| 3                                         | 003255      | Pivot Pad, Frame                                                                                                                                                               | 4        |
| 4                                         | 003256      | Tie Rod                                                                                                                                                                        | 1        |
| 5                                         | 003257      | Link, Stabilizer                                                                                                                                                               | 2        |
| 6                                         | 003258      | Slide Insert, Tie Rod                                                                                                                                                          | 2        |
| 7                                         | 003259      | Clevis Pin, 8mm x .600Lg                                                                                                                                                       | 1        |
| 8                                         | 003260      | Spacer, .62ODx.316IDx.090L                                                                                                                                                     | 1        |
| 9                                         | 003261      | Spacer, .62ODx.316IDx.250L  Not included with non-folding frame                                                                                                                | 2        |
| 10                                        | 003262      | Spacer, .62ODx.316IDx.820L                                                                                                                                                     | 1        |
| 11                                        | 003263      | Spacer, .62ODx.316IDx1.220L                                                                                                                                                    | 1        |
| 12                                        | 003434      | Foot Pad, Folding                                                                                                                                                              | 1        |

| Item Number | Part Number | Description                                       | Quantity |
|-------------|-------------|---------------------------------------------------|----------|
|             |             | Not included with non-folding frame               |          |
| 14          | 003438      | Spacer, .430x.323IDx.115                          | 1        |
|             |             | Not included with non-folding frame               |          |
| 15          | 003666      | Bearing, Flg, 6mm ID x 12mm Lg                    | 6        |
| 16          | 102335      | E-Ring 5/16" SS                                   | 1        |
| 17          | 103025      | M8 x 75 HHCS, Blk Zn                              | 2        |
|             |             | Not included with non-folding frame               |          |
| 18          | 100695      | M8 x 65 HHCS ZC                                   | 2        |
| 19          | 103037      | Washer, Nylon, .315IDx.625ODx.031T                | 6        |
|             |             | Use quantity 4 with non-folding frame             |          |
| 20          | 103140      | M8 Thin Washer, BLK Zn                            | 5        |
|             |             | Use quantity 2 with non-folding frame             |          |
| 21          | 103204      | M8 Dome Locknut, DIN986, BLK Zn                   | 4        |
|             |             | Use quantity 2 with non-folding frame             |          |
| 13, 22      | 107150      | Folding Strap with Mount, Liberty                 | 1        |
|             |             | Not included with non-folding frame               |          |
| 23          | 107151      | Folding Strap Slide, 1"                           | 1        |
|             |             | Not included with non-folding frame               |          |
| 13, 22, 23  | 111130      | Folding Strap with Mount and Strap Slide, Liberty | 1        |