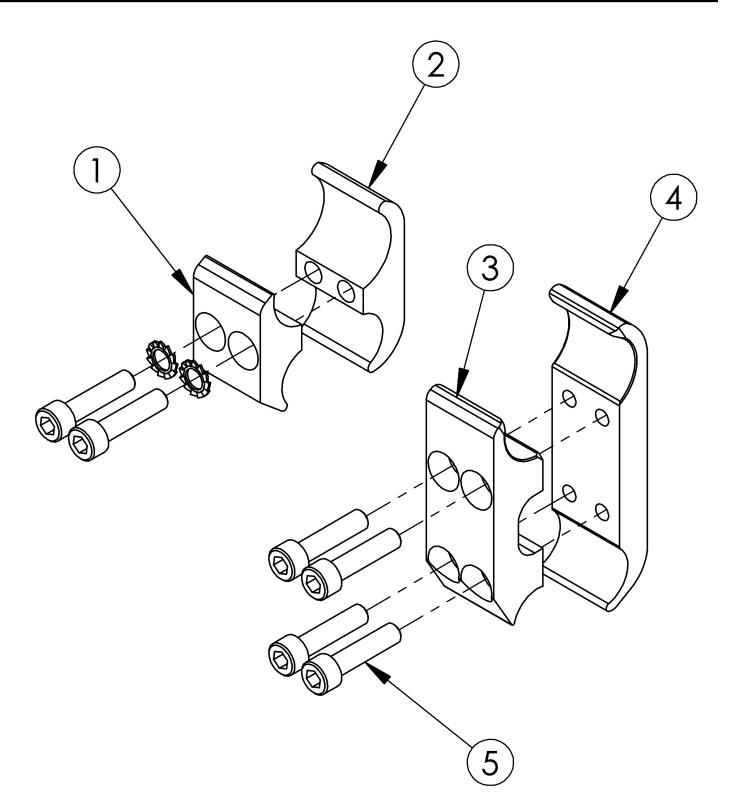

## **Catalyst E Wheel Locks - Clamps**

| Item Number | Part Number | Description                                                                                                                              | Quantity |
|-------------|-------------|------------------------------------------------------------------------------------------------------------------------------------------|----------|
| 3, 4, 5     | 500758      | Wheel Lock Ext. Clamp Assembly CAT                                                                                                       | 1        |
| 1, 2, 5     | 100641      | Wheellock Clamp CAT<br>Used with all armrests except Height Adjustable Flip Back<br>T-Arm. Not used with Grade Aids.                     | 1        |
| 3           | 000143      | Wheel Lock Clamp Extended Top CAT<br>Always used with Grade Aids and when Flip Back Height<br>Adjustable T-Arms are present.             | 1        |
| 4           | 000144      | Wheel Lock Clamp Extended Bottom CAT<br>Always used with Grade Aids and when Flip Back Height<br>Adjustable T-Arms are present.          | 1        |
| 5           | 100780      | M6 x 25 SHCS ZC<br>All Wheel Lock Clamps require 2 of 100780 except the<br>Extended Catalyst Wheel Lock Clamp which requires 4<br>screws | 4        |