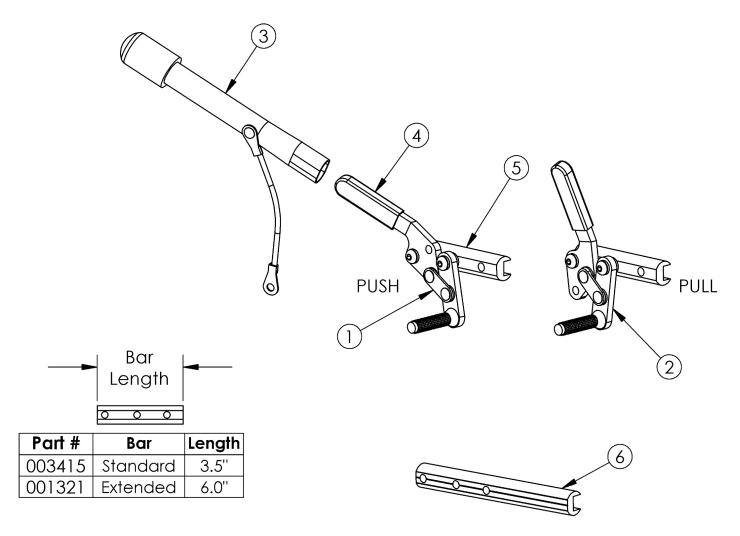

## (Discontinued) Ethos Push and Pull to Lock Wheel Locks

This style wheel lock discontinued November 2021 If adding Wheel Locks to a chair, new Front ISO Towers are required

| Item Number | Part Number | Description                                                                                                                                                           | Quantity |
|-------------|-------------|-----------------------------------------------------------------------------------------------------------------------------------------------------------------------|----------|
| 1a, 4b, 5   | 503206      | Wheel Lock Assembly, Push Right w/ Instruction                                                                                                                        | 1        |
|             |             | This kit contains 200251 wheel lock along with an instruction for reversing the wheel lock. Replaced with kit 115308.                                                 |          |
| 1b, 4b, 5   | 503205      | Wheel Lock Assembly, Push Left w/ Instruction  This kit contains 200252 wheel lock along with an instruction for reversing the wheel lock. Replaced with kit 115307.  | 1        |
| 2a, 4b, 5   | 503207      | Wheel Lock Assembly, Pull Right w/ Instruction  This kit contains 200253 wheel lock along with an instruction for reversing the wheel lock. Replaced with kit 115305. | 1        |
| 2b, 4b, 5   | 503208      | Wheel Lock Assembly, Pull Left w/ Instruction                                                                                                                         | 1        |

| Item Number  | Part Number | Description                                                                                                                                                                     | Quantity |
|--------------|-------------|---------------------------------------------------------------------------------------------------------------------------------------------------------------------------------|----------|
|              |             | This kit contains 200254 wheel lock along with an instruction for reversing the wheel lock. Replaced with kit 115306.                                                           |          |
| 1a, 3, 4a, 5 | 503209      | Wheel Lock Assembly, Push Extension Right w/ Instruction  This kit contains 200410 wheel lock along with an instruction for reversing the wheel lock. Replaced with kit 115311. | 1        |
| 1b, 3, 4a, 5 | 503210      | Wheel Lock Assembly, Push Extension Left w/ Instruction  This kit contains 200411 wheel lock along with an instruction for reversing the wheel lock. Replaced with kit 115312.  | 1        |
| 2a, 3, 4a, 5 | 503211      | Wheel Lock Assembly, Pull Extension Right w/ Instruction  This kit contains 200412 wheel lock along with an instruction for reversing the wheel lock. Replaced with kit 115309. | 1        |
| 2b, 3, 4a, 5 | 503212      | Wheel Lock Assembly, Pull Extension Left w/ Instruction  This kit contains 200413 wheel lock along with an instruction for reversing the wheel lock. Replaced with kit 115310.  | 1        |
| 3            | 200369      | Wheel Lock Extension 6" long extension. See current Push and Pull to Lock Wheel Locks page for correct replacement.                                                             | 1        |
| 4a           | 102336      | Wheel Lock Cover Plastic  Used with Kits 503209 - 503212.                                                                                                                       | 1        |
| 4b           | 111247      | Wheel Lock Cover Plastic  Used with Kits 503205 - 503208.                                                                                                                       | 1        |
| 5            | 003415      | Standard Wheel Lock Bar  This wheel lock bar is not compatible with the wheel locks on the current Push and Pull to Lock Wheel Locks page                                       | 1        |
| 6            | 001321      | Wheel Lock Mount Bar Extended  Used as needed. This wheel lock bar is not compatible with the wheel locks on the current Push and Pull to Lock Wheel Locks page.                | 1        |