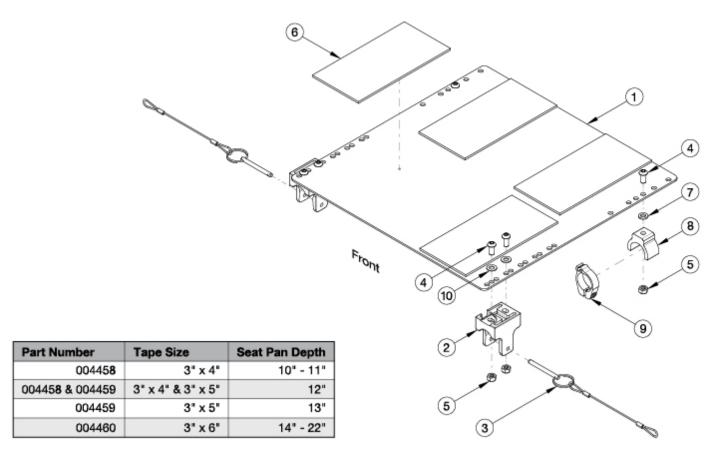

| Item Number  | Part Number | Description                                           | Quantity |
|--------------|-------------|-------------------------------------------------------|----------|
| 1 - 5, 6c, 7 | 120482      | Transit Seat Pan Assembly, 22 x 14, Spark/Catalyst    | 1        |
| 1 - 5, 6c, 7 | 120483      | Transit Seat Pan Assembly, 22 x 15, Spark/Catalyst    | 1        |
| 1 - 5, 6c, 7 | 120484      | Transit Seat Pan Assembly, 22 x 16, Spark/Catalyst    | 1        |
| 1 - 5, 6c, 7 | 120485      | Transit Seat Pan Assembly, 22 x 17, Spark/Catalyst    | 1        |
| 1 - 5, 6c, 7 | 120486      | Transit Seat Pan Assembly, 22 x 18, Spark/Catalyst    | 1        |
| 1 - 5, 6c, 7 | 120487      | Transit Seat Pan Assembly, 22 x 19, Spark/Catalyst    | 1        |
| 1 - 5, 6c, 7 | 120488      | Transit Seat Pan Assembly, 22 x 20,<br>Spark/Catalyst | 1        |
| 3            | 111408      | Pin with Lanyard                                      | 4        |
| 4            | 101708      | M6 x 14 BTN SHCS BLKZC w/Patch                        | 2        |
| 5            | 100658      | M6 Nylock Nut Blk Zn                                  | 2        |
| 6a           | 004458      | AB Tape, 3" x 4"                                      | 2        |
| 6b           | 004459      | AB Tape, 3" x 5"                                      | 4        |
| 6c           | 004460      | AB Tape, 3" x 6"                                      | 4        |
| 7            | 102856      | Seat Pan Stop Collar                                  | 2        |