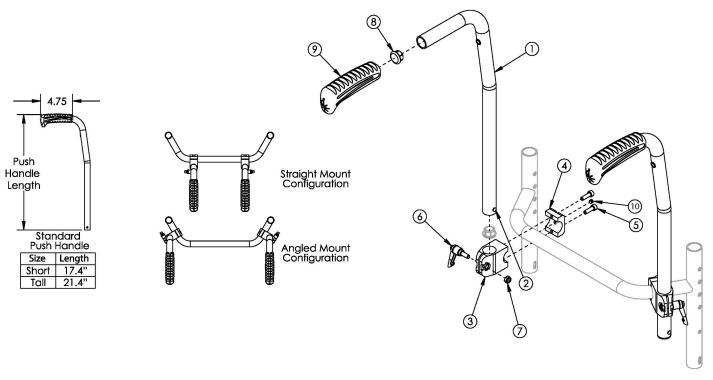

## **Rigid Stroller Handle**

If changing from another style push handle and the Drum Brake is present, a new Drum Brake Cable Kit may be required

| Item Number | Part Number | Description                                                                                                                                                                                                                                                                                                                      | Quantity |
|-------------|-------------|----------------------------------------------------------------------------------------------------------------------------------------------------------------------------------------------------------------------------------------------------------------------------------------------------------------------------------|----------|
| 1a, 2 - 10  | 500700      | Stroller Handle Short Assembly Each, Rigid  Used on chairs with 15" or greater rear seat height and drum brake is not present.                                                                                                                                                                                                   | 1        |
| 1b, 2 - 10  | 500748      | Stroller Handle Tall Assembly Each, Rigid  Used on chairs with less than 15" rear seat height and drum brake is not present.                                                                                                                                                                                                     | 1        |
| 1c, 2 - 10  | 113242      | Stroller Handle Short Assembly with Backcane Extension, Drum Brake, Each, Rigid  Used on chairs with 15" or greater rear seat height and drum brake is present. A double stroller handle is required with Drum Brake. To view the backcane extension included in this kit, see Rogue XP / Clik / Little Wave XP Drum Brake page. | 1        |
| 1d, 2 - 10  | 113243      | Stroller Handle Tall Assembly with Backcane Extension, Drum Brake, Each, Rigid  Used on chairs with less than 15" rear seat height and drum brake is present. A double stroller handle is required with Drum Brake. To view the backcane extension included in this kit, see Rogue XP / Clik / Little Wave XP Drum Brake page.   | 1        |
| 1a, 2, 8, 9 | 506137      | Stroller Handle Tube Short, Rigid  Used on chairs with 15" or greater rear seat height and drum brake is not present. Replaced part number 102443.                                                                                                                                                                               | 1        |
| 1b, 2, 8, 9 | 506138      | Stroller Handle Tube Tall, Rigid                                                                                                                                                                                                                                                                                                 | 1        |

| Item Number | Part Number | Description                                                                                                                                                                                                                                                            | Quantity |
|-------------|-------------|------------------------------------------------------------------------------------------------------------------------------------------------------------------------------------------------------------------------------------------------------------------------|----------|
|             |             | Used on chairs with less than 15" rear seat height and drum brake is not present. Replaced part number 102444.                                                                                                                                                         |          |
| 1c, 2, 8, 9 | 113197      | Stroller Handle Back Post 8° Bend Short with Backcane Extension, Drum Brake  Used on chairs with 15" or greater rear seat height and drum brake is present. To view the backcane extension included in this kit, see Rogue XP / Clik / Little Wave XP Drum Brake page. | 1        |
| 1d, 2, 8, 9 | 113224      | Stroller Handle Back Post 8° Bend Tall with Backcane Extension, Drum Brake  Used on chairs with less than 15" rear seat height and drum brake is present. To view the backcane extension included in this kit, see Rogue XP / Clik / Little Wave XP Drum Brake page.   | 1        |
| 2           | 100534      | Detent Button Lower                                                                                                                                                                                                                                                    | 1        |
| 3           | 000540      | Stroller Handle Clamp Rigid                                                                                                                                                                                                                                            | 1        |
| 4, 5, 10    | 503802      | Push Handle Half Clamp w/ Set Screw  Replaced part number 000474                                                                                                                                                                                                       | 1        |
| 5           | 101180      | M6 x 20 SHCS BLK ZC                                                                                                                                                                                                                                                    | 2        |
| 6           | 102734      | Stroller Handle Clamp Handle (16mm)<br>Rigid/Flip/Tyke                                                                                                                                                                                                                 | 1        |
| 7           | 100658      | M6 Nylock Nut Blk Zn                                                                                                                                                                                                                                                   | 1        |
| 3 - 7, 10   | 501468      | Stroller Handle Clamp Assembly Each Rigid                                                                                                                                                                                                                              | 1        |
| 8           | 100803      | Tube End Plug 7/8"                                                                                                                                                                                                                                                     | 2        |
| 9           | 109433      | Ergo Push Handle Grip 7/8" Standard with Instruction                                                                                                                                                                                                                   | 1        |