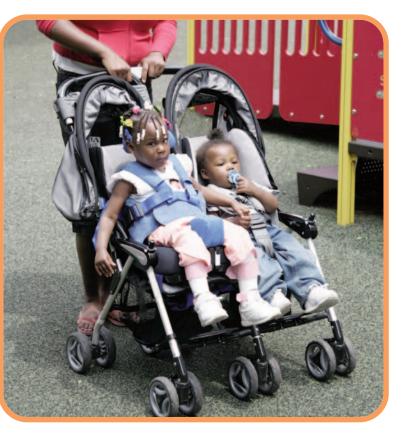

#### Take it with you everywhere you go!!

A lightweight soft padded positioning seat for children that need support while sitting on the floor, at the table or at play. It is simple to use in a home, school or when traveling

### **FEATURES:**

- Contoured seat prevents child from sliding forward and improves seating posture.
- 95° seat to back angle.
- Double strap trunk support and belt.
- Fastening straps secure seat to any chair and can be stored in the back pocket when not in use.
- Can be used as an insert for a single or double stroller.
- 1 year limited warranty.