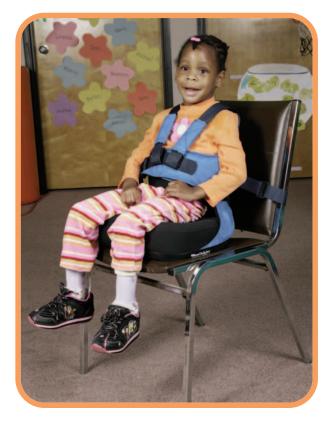

#### Take it with you everywhere you go!!

A lightweight soft padded positioning seat for children that need support while sitting on the floor, at the table or at play. It is simple to use in a home, school or when traveling

### **FEATURES:**

- Contoured seat prevents child from sliding forward and improves seating posture.
- 95° seat to back angle.
- Double strap trunk support and belt.
- Fastening straps secure seat to any chair and can be stored in the back pocket when not in use.
- Can be used as an insert for a single or double stroller.
- 1 year limited warranty.