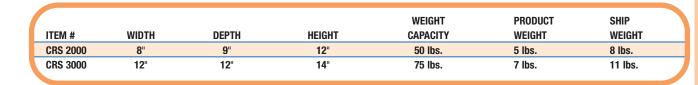

ft padded positioning seat for children that need support while sitting on the floor, at the table or at play. It is simple to use in a home, school or when traveling

CRS 2000 Small, 1/cs CRS 3000 Medium, 1/cs

### **FEATURES:**

- Contoured seat prevents child from sliding forward and improves seating posture.
- 95° seat to back angle.
- Double strap trunk support and belt.
- Fastening straps secure seat to any chair and can be stored in the back pocket when not in use.
- Can be used as an insert for a single or double stroller.
- 1 year limited warranty.







Ę

# Seat2GO Positioning Seat

### ACCESSORIES:

# Headrest

CRS 8000 Headrest for CRS 2000 & CRS 3000, 1/bx Height adjustable headrest.

# Abductor

CRS 8025 Abductor for CRS 2000 & CRS 3000, 1/bx

Depth adjustable abductor.









sitioning