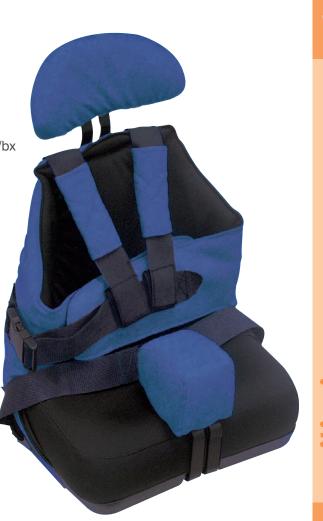

#### Take it with you everywhere you go!!

A lightweight soft padded positioning seat for children that need support while sitting on the floor, at the table or at play. It is simple to use in a home, school or when traveling

### **FEATURES:**

- Contoured seat prevents child from sliding forward and improves seating posture.
- 95° seat to back angle.
- Double strap trunk support and belt.
- Fastening straps secure seat to any chair and can be stored in the back pocket when not in use.
- Can be used as an insert for a single or double stroller.
- 1 year limited warranty.

# Headrest

CRS 8000 Headrest for CRS 2000 & CRS 3000, 1/bx Height adjustable headrest.

# Abductor

CRS 8025 Abductor for CRS 2000 & CRS 3000, 1/bx

Depth adjustable abductor.

sitioning