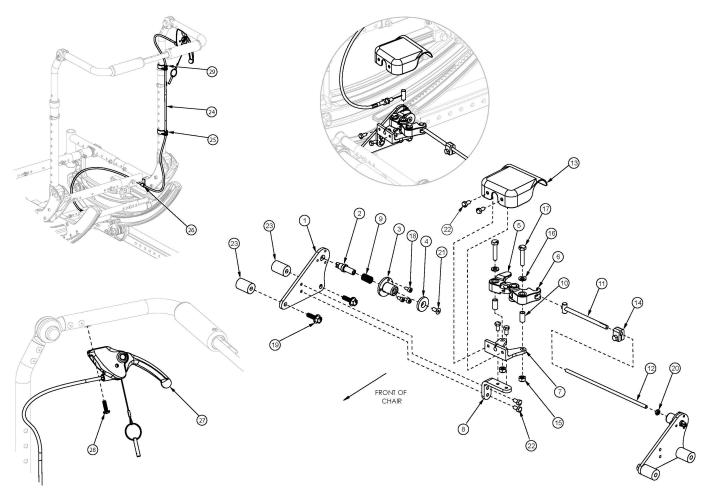

## Focus CR Hand Tilt Mechanism Adjustable Height with Adjustable Handle Back

This design effective starting with serial numbers FCR0026599 and FCHD002333. If serial number is prior to FCR0026599 and FCHD002333 new upper back cane assemblies are required in addition to the hand tilt mechanism.

| Item Number                      | Part Number | Description                                                                                                                                                       | Quantity |
|----------------------------------|-------------|-------------------------------------------------------------------------------------------------------------------------------------------------------------------|----------|
| 1-11, 12a, 13-<br>18, 19a, 20-22 | 506246      | Single Tilt Hand/Foot Kit, Right, Small Width Range, Focus For complete tilt mechanism, select appropriate Hand Tilt Cable / Trigger Kit in addition to this kit  | 1        |
| 1-11, 12b, 13-<br>18, 19a, 20-22 | 506247      | Single Tilt Hand/Foot Kit, Right, Medium Width Range, Focus For complete tilt mechanism, select appropriate Hand Tilt Cable / Trigger Kit in addition to this kit | 1        |
| 1-11, 12c, 13-<br>18, 19a, 20-22 | 506248      | Single Tilt Hand/Foot Kit, Right, Large Width Range, Focus For complete tilt mechanism, select appropriate Hand Tilt Cable / Trigger Kit in addition to this kit  | 1        |
| 1-11, 12a, 13-<br>18, 19a, 20-22 | 506266      | Single Tilt Hand/Foot Kit, Left, Small Width Range, Focus                                                                                                         | 1        |

| Item Number                      | Part Number | Description                                                                                                                                                                                       | Quantity |
|----------------------------------|-------------|---------------------------------------------------------------------------------------------------------------------------------------------------------------------------------------------------|----------|
|                                  |             | For complete tilt mechanism, select appropriate Hand Tilt<br>Cable / Trigger Kit in addition to this kit                                                                                          |          |
| 1-11, 12b, 13-<br>18, 19a, 20-22 | 506267      | Single Tilt Hand/Foot Kit, Left, Medium Width Range, Focus  For complete tilt mechanism, select appropriate Hand Tilt Cable / Trigger Kit in addition to this kit                                 | 1        |
| 1-11, 12c, 13-<br>18, 19a, 20-22 | 506268      | Single Tilt Hand/Foot Kit, Left, Large Width Range, Focus For complete tilt mechanism, select appropriate Hand Tilt Cable / Trigger Kit in addition to this kit                                   | 1        |
| 1-11, 12a, 13-<br>18, 19b, 20-23 | 506249      | Single Tilt Hand/Foot Kit, Right, Small Width<br>Range, Heavy Duty, Focus<br>For complete tilt mechanism, select appropriate Hand Tilt<br>Cable / Trigger Kit in addition to this kit             | 1        |
| 1-11, 12b, 13-<br>18, 19b, 20-23 | 506250      | Single Tilt Hand/Foot Kit, Right, Medium Width Range, Heavy Duty, Focus  For complete tilt mechanism, select appropriate Hand Tilt Cable / Trigger Kit in addition to this kit                    | 1        |
| 1-11, 12c, 13-<br>18, 19b, 20-23 | 506251      | Single Tilt Hand/Foot Kit, Right, Large Width Range, Heavy Duty, Focus  For complete tilt mechanism, select appropriate Hand Tilt Cable / Trigger Kit in addition to this kit                     | 1        |
| 1-11, 12d, 13-<br>18, 19b, 20-23 | 114279      | Single Tilt Hand/Foot Kit, Right, X-Large Width Range, Heavy Duty, Focus  For complete tilt mechanism, select appropriate Hand Tilt Cable / Trigger Kit in addition to this kit                   | 1        |
| 1-11, 12a, 13-<br>18, 19b, 20-23 | 506269      | Single Tilt Hand/Foot Kit, Left, Small Width Range, Heavy Duty, Focus  For complete tilt mechanism, select appropriate Hand Tilt Cable / Trigger Kit in addition to this kit                      | 1        |
| 1-11, 12b, 13-<br>18, 19b, 20-23 | 506270      | Single Tilt Hand/Foot Kit, Left, Medium Width Range, Heavy Duty, Focus  For complete tilt mechanism, select appropriate Hand Tilt Cable / Trigger Kit in addition to this kit                     | 1        |
| 1-11, 12c, 13-<br>18, 19b, 20-23 | 506271      | Single Tilt Hand/Foot Kit, Left, Large Width Range, Heavy Duty, Focus  For complete tilt mechanism, select appropriate Hand Tilt Cable / Trigger Kit in addition to this kit                      | 1        |
| 1-11, 12d, 13-<br>18, 19b, 20-23 | 114280      | Single Tilt Hand/Foot Kit, Left, X-Large Width<br>Range, Heavy Duty, Focus<br>For complete tilt mechanism, select appropriate Hand Tilt<br>Cable / Trigger Kit in addition to this kit            | 1        |
| 11, 12a, 14, 20                  | 506263      | Linkage Rod Assembly, Tilt, Small  Used with Small Frame Width Range                                                                                                                              | 1        |
| 11, 12b, 14, 20                  | 506264      | Linkage Rod Assembly, Tilt, Medium  Used with Medium Frame Width Range                                                                                                                            | 1        |
| 11, 12c, 14, 20                  | 506265      | Linkage Rod Assembly,Tilt, Large  Used with Large Frame Width Range                                                                                                                               | 1        |
| 11, 12d, 14, 20                  | 114281      | Linkage Rod Assembly, Tilt, X-Large  Used with X-Large Frame Width Range                                                                                                                          | 1        |
| 24a, 25-29                       | 506788      | Hand Tilt Cable/Trigger Kit with Long Cable,<br>Height Adjustable w/Adjustable Handle, Focus<br>Used with Short Adjustable Height with Adjustable Handle<br>Back Post with Back Heights 18" - 21" | 1        |

| Item Number            | Part Number | Description                                                                                                                                                                                                                                                                       | Quantity |
|------------------------|-------------|-----------------------------------------------------------------------------------------------------------------------------------------------------------------------------------------------------------------------------------------------------------------------------------|----------|
| 24b, 25-29             | 506789      | Hand Tilt Cable/Trigger Kit with XL Cable, Height Adjustable w/Adjustable Handle, Focus  Used with Short Adjustable Height with Adjustable Handle Back Post with Back Heights 22" - 25" or Tall Adjustable Height with Adjustable Handle Back Post with Back Heights of 20" - 25" | 1        |
| 24c, 25-29             | 506790      | Hand Tilt Cable/Trigger Kit with XXL Cable,<br>Height Adjustable w/Adjustable Handle, Focus<br>Used with Tall Adjustable Height with Adjustable Handle<br>Back Post with Back Heights 26" - 27"                                                                                   | 1        |
| 1                      | 004280      | Mount Plate, Tilt Lock                                                                                                                                                                                                                                                            | 2        |
| 2                      | 004281      | Pin, Plunger, Tilt Lock                                                                                                                                                                                                                                                           | 2        |
| 3                      | 004282      | Housing, Plunger, Tilt Lock                                                                                                                                                                                                                                                       | 2        |
| 4                      | 004283      | Thrust Washer, Tilt Lock                                                                                                                                                                                                                                                          | 1        |
| 1-4, 9, 18, 19a        | 506259      | Tilt Lock Mechanism Single Hand/Foot, Slave Right                                                                                                                                                                                                                                 | 1        |
| 1-4, 9, 18, 19a        | 506260      | Tilt Lock Mechanism Single Hand/Foot, Slave Left                                                                                                                                                                                                                                  | 1        |
| 1-4, 9, 18, 19b,<br>23 | 506261      | Tilt Lock Mechanism Single Hand/Foot, Heavy Duty, Slave Right                                                                                                                                                                                                                     | 1        |
| 1-4, 9, 18, 19b,<br>23 | 506262      | Tilt Lock Mechanism Single Hand/Foot, Heavy Duty, Slave Left                                                                                                                                                                                                                      | 1        |
| 5                      | 004284      | Cam Lever, Drive, Tilt Lock                                                                                                                                                                                                                                                       | 1        |
| 6                      | 004285      | Cam Lever, Slave, Tilt Lock                                                                                                                                                                                                                                                       | 1        |
| 7                      | 004286      | Mount, Linkage, Dual                                                                                                                                                                                                                                                              | 1        |
| 8                      | 004289      | Bracket, Mount, Tilt Lock                                                                                                                                                                                                                                                         | 1        |
| 9                      | 004290      | Spring, Comp, .42OD x 1.0L x .038W                                                                                                                                                                                                                                                | 2        |
| 10                     | 004291      | Bushing, Pivot, Tilt Lock                                                                                                                                                                                                                                                         | 2        |
| 11                     | 004294      | Tube Assembly, Slave, Tilt Lock                                                                                                                                                                                                                                                   | 1        |
| 12a                    | 004295      | Rod, Slave, Small, 4.96"  Used with Small Frame Width Range                                                                                                                                                                                                                       | 1        |
| 12b                    | 004296      | Rod, Slave, Medium, 6.96"  Used with Medium Frame Width Range                                                                                                                                                                                                                     | 1        |
| 12c                    | 004297      | Rod, Slave, Large, 8.96"  Used with Large Frame Width Range                                                                                                                                                                                                                       | 1        |
| 12d                    | 112564      | Rod, Slave, X-Large, 10.96"  Used with X-Large Frame Width Range                                                                                                                                                                                                                  | 1        |
| 13                     | 004298      | Cover, Tilt Lock                                                                                                                                                                                                                                                                  | 1        |
| 14                     | 004308      | Shaft Clamp, 6mm x M5                                                                                                                                                                                                                                                             | 1        |

| Item Number | Part Number | Description                                                                                                                                                                                               | Quantity |
|-------------|-------------|-----------------------------------------------------------------------------------------------------------------------------------------------------------------------------------------------------------|----------|
| 15          | 100658      | M6 Nylock Nut Blk Zn                                                                                                                                                                                      | 2        |
| 16          | 100746      | M6 Flat Washer Blk Zn                                                                                                                                                                                     | 2        |
| 17          | 101824      | M6 x 30 HHCS Blk Zn                                                                                                                                                                                       | 2        |
| 18          | 102800      | M4 x 8mm SHCS Blk Zn                                                                                                                                                                                      | 6        |
| 19a         | 103510      | M6 x 1 x 20 HHCS SFLG CLS8.8 Blk Zn<br>DIN6921<br>Used with Standard Weight Capacity                                                                                                                      | 4        |
| 19b         | 103511      | M6 x 1 x 45 HHCS SFLG CLS8.8 Blk Zn<br>DIN6921<br>Used with Heavy Duty Option                                                                                                                             | 4        |
| 20          | 103514      | M5 x 0.8 Jam Nut BLK ZN DIN439B                                                                                                                                                                           | 1        |
| 21          | 103522      | M5 x 0.8 x 12 FHCS CLS 10.9 Nyl Blk Zn<br>DIN7991                                                                                                                                                         | 1        |
| 22          | 200427      | M5 x 10 CLS8.8 HHCS ZC w/Patch DIN933                                                                                                                                                                     | 6        |
| 23          | 001405      | Spacer, .69OD x .24ID x .1.01Lg  Used with Heavy Duty Option                                                                                                                                              | 4        |
| 24a         | 004302      | Cable, Tilt, Long  Used with Short Adjustable Height with Adjustable Handle Back Post with Back Heights 18" - 21"                                                                                         | 1        |
| 24b         | 004303      | Cable, Tilt, XL  Used with Short Adjustable Height with Adjustable Handle Back Post with Back Heights 22" - 25" or Tall Adjustable Height with Adjustable Handle Back Post with Back Heights of 20" - 25" | 1        |
| 24c         | 004304      | Cable, Tilt, XXL  Used with Tall Adjustable Height with Adjustable Handle Back Post with Back Heights 26" - 27"                                                                                           | 1        |
| 25          | 001117      | Cable Clip 1"                                                                                                                                                                                             | 1        |
| 26          | 001239      | P-Clip 3/16"                                                                                                                                                                                              | 1        |
| 27          | 003492      | Lever Assembly, Straight                                                                                                                                                                                  | 1        |
| 28          | 100734      | M5 x 16 PHMS ZC                                                                                                                                                                                           | 1        |
| 29          | 001118      | Cable Clip 7/8"                                                                                                                                                                                           | 1        |