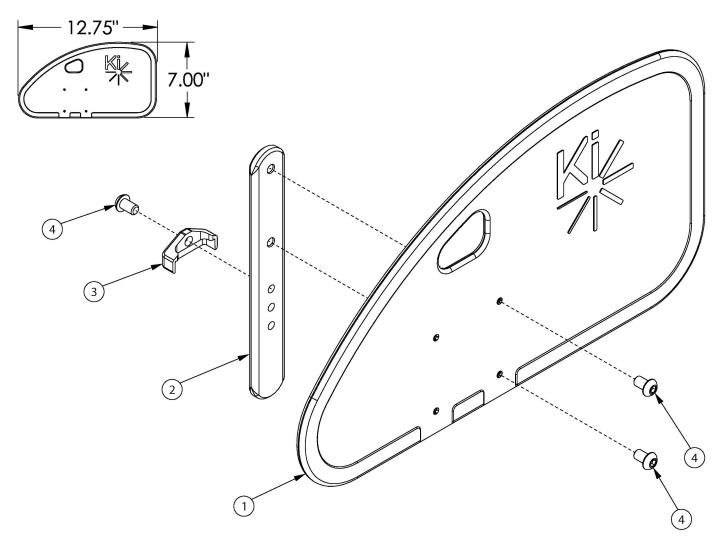

## Flip Side Guards - Removable Adult Composite

If retrofitting, side guard receivers may be required

| Item Number | Part Number | Description                                                                          | Quantity |
|-------------|-------------|--------------------------------------------------------------------------------------|----------|
| 1 - 4       | 112578      | Side Guard Assembly, Rear Drilled, Left  Used on all configurations of tilt chairs.  | 1        |
| 1 - 4       | 112579      | Side Guard Assembly, Rear Drilled, Right  Used on all configurations of tilt chairs. | 1        |
| 1 - 4       | 112580      | Side Guard Assembly, Rear Drilled, PAIR  Used on all configurations of tilt chairs.  | 1        |
| 1.0         | 112574      | Side Guard Panel Rear Drilled                                                        | 1        |
| 2           | 000140      | Side Guard Post                                                                      | 1        |
| 3           | 001342      | Side Guard Post Stop                                                                 | 1        |

| Item Number | Part Number | Description                    | Quantity |
|-------------|-------------|--------------------------------|----------|
| 4           | 101184      | M6 x 10 BTN SHCS BLKZC w/Patch | 3        |