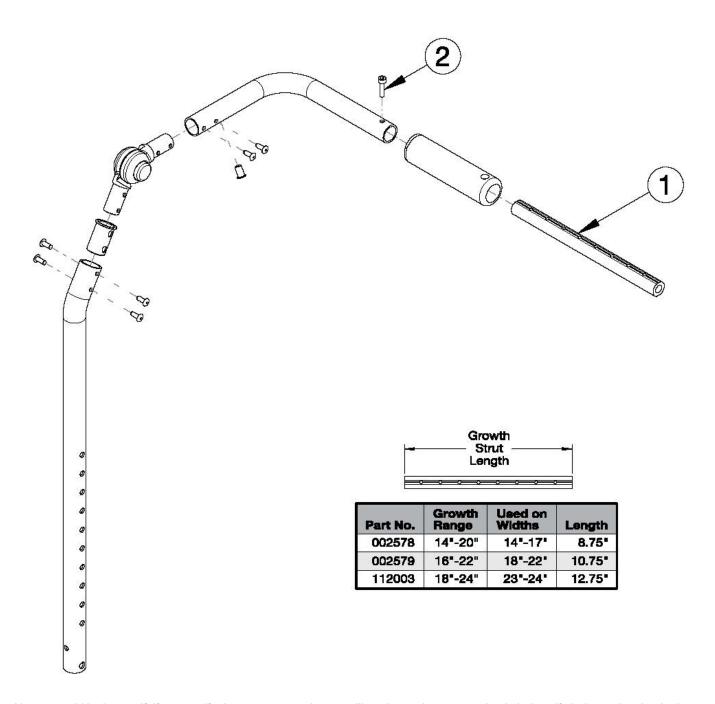

## Focus CR Fixed Height with Adjustable Handle Backrest - Growth

Has your width changed? If yes, verify the current growth strut will work or select appropriately below. If chair was invoiced prior to 12/18/23, an upper back tube assembly is required. If chair was invoiced after to 12/18/23, upper back tube assembly parts can now be purchased individually

| Item Number | Part Number | Description                             | Quantity |
|-------------|-------------|-----------------------------------------|----------|
| 1a, 2       | 503107      | Growth Strut Assembly Short, Focus/Flip | 1        |

| Item Number | Part Number | Description                                                          | Quantity |
|-------------|-------------|----------------------------------------------------------------------|----------|
|             |             | Used on chairs 14"-17" wide                                          |          |
| 1b, 2       | 503108      | Growth Strut Assembly Long, Flip/Focus  Used on chairs 18"-22" wide  | 1        |
| 1c, 2       | 114289      | Growth Strut Assembly Extra Long, Focus  Used on chairs 23"-24" wide | 1        |