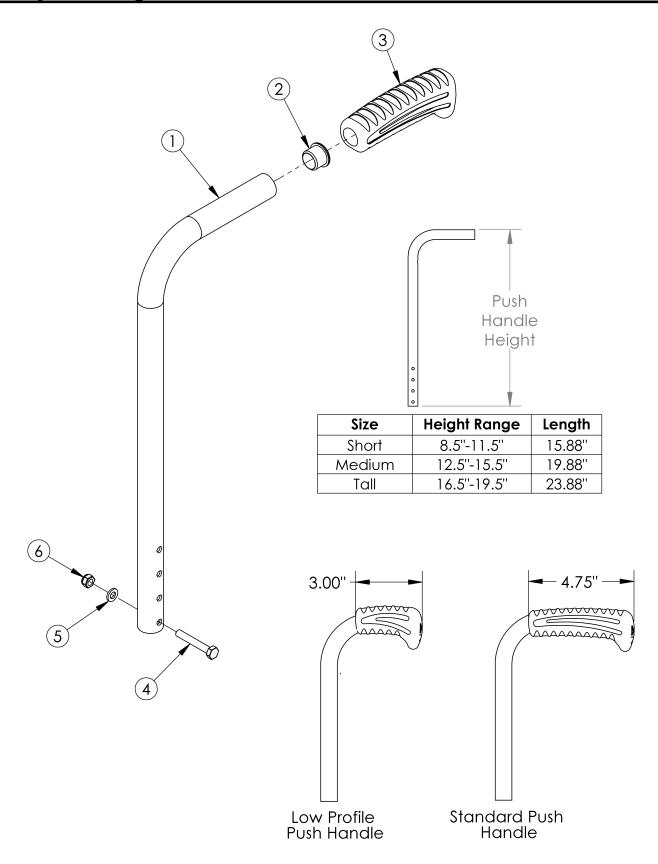

## **Catalyst Straight Backrest with Push Handle**

Low Profile Push Handles are not available with Heavy Duty Option or Drum Brake If changing from another style backrest and the Drum Brake is present, a new Drum Brake Cable Kit may be required If Anti-Rollback is present, see Back Tubes for Anti-Rollback System

| Item Number | Part Number | Description                                                                                                                                                                                                                | Quantity |
|-------------|-------------|----------------------------------------------------------------------------------------------------------------------------------------------------------------------------------------------------------------------------|----------|
| 1a, 2, 3a   | 100715      | Back Post Assembly Short Straight with Standard Push Handle Used if drum brake is not present                                                                                                                              | 1        |
| 1b, 2, 3a   | 100716      | Back Post Assembly Medium Straight with Standard Push Handle Used if drum brake is not present                                                                                                                             | 1        |
| 1c, 2, 3a   | 100717      | Back Post Assembly Tall Straight with Standard Push Handle Used if drum brake is not present                                                                                                                               | 1        |
| 1d, 2, 3a   | 113299      | Backtube Straight w/ Push Handle Short with<br>Backcane Extension Catalyst<br>Used if drum brake is present. To view the backcane<br>extension included in this kit, see the Catalyst 5 or Catalyst<br>5VX Drum Brake page | 1        |
| 1e, 2, 3a   | 113300      | Backtube Straight w/ Push Handle Medium with Backcane Extension, Catalyst  Used if drum brake is present. To view the backcane extension included in this kit, see the Catalyst 5 or Catalyst 5VX Drum Brake page          | 1        |
| 1f, 2, 3a   | 113301      | Backtube Straight w/ Push Handle Tall with<br>Backcane Extension, Catalyst<br>Used if drum brake is present. To view the backcane<br>extension included in this kit, see the Catalyst 5 or Catalyst<br>5VX Drum Brake page | 1        |
| 1a, 2, 3b   | 002752      | Back Post Assembly Short Straight with Low Profile Push Handle                                                                                                                                                             | 1        |
| 1b, 2, 3b   | 002753      | Back Post Assembly Medium Straight with Low Profile Push Handle                                                                                                                                                            | 1        |
| 1c, 2, 3b   | 002754      | Back Post Assembly Tall Straight with Low Profile Push Handle                                                                                                                                                              | 1        |
| 2           | 100803      | Tube End Plug 7/8"                                                                                                                                                                                                         | 1        |
| 3a          | 109433      | Ergo Push Handle Grip 7/8" Standard with Instruction                                                                                                                                                                       | 1        |
| 3b          | 109431      | Ergo Push Handle Grip 7/8" Low Profile with Instruction                                                                                                                                                                    | 1        |
| 4           | 100681      | M6 x 40 CLS8.8 DIN931 HHCS ZC                                                                                                                                                                                              | 1        |
| 5           | 100746      | M6 Flat Washer Blk Zn                                                                                                                                                                                                      | 1        |
| 6           | 100658      | M6 Nylock Nut Blk Zn                                                                                                                                                                                                       | 1        |