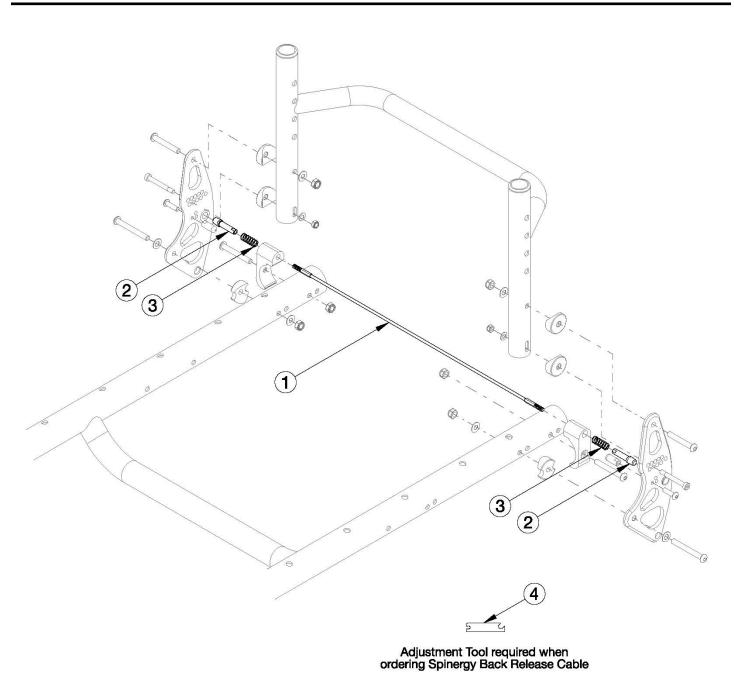

## (Discontinued 1) Rogue Backrest Mount and Hardware -Growth

This Rogue Backrest Mount is discontinued and was used on serial numbers prior to RG0016612 This backrest mount and hardware is used on the Discontinued Rogue with XP option frame. If you have a Rogue XP, use the Rogue XP Backrest Mount pages for replacement parts.

| Item Number | Part Number | Description                              | Quantity |
|-------------|-------------|------------------------------------------|----------|
| 1c          | 200262      | Spinergy Back Release Cable 12" Wide Red | 1        |

| Item Number | Part Number | Description                                                                                       | Quantity |
|-------------|-------------|---------------------------------------------------------------------------------------------------|----------|
| 1d          | 200263      | Spinergy Back Release Cable 12" Wide Yellow                                                       | 1        |
| 1h          | 200267      | Spinergy Back Release Cable 12" Wide White                                                        | 1        |
| 11          | 200271      | Spinergy Back Release Cable 13" Wide Yellow                                                       | 1        |
| 10          | 200274      | Spinergy Back Release Cable 13" Wide Orange                                                       | 1        |
| 1q          | 200276      | Spinergy Back Release Cable 14" Wide Black                                                        | 1        |
| 1w          | 200282      | Spinergy Back Release Cable 14" Wide Orange                                                       | 1        |
| 1ab         | 200287      | Spinergy Back Release Cable 15" Wide Yellow                                                       | 1        |
| 1ae         | 200290      | Spinergy Back Release Cable 15" Wide Orange                                                       | 1        |
| 1aj         | 200295      | Spinergy Back Release Cable 16" Wide Yellow                                                       | 1        |
| 1ak         | 200296      | Spinergy Back Release Cable 16" Wide Green                                                        | 1        |
| 1an         | 200299      | Spinergy Back Release Cable 16" Wide White                                                        | 1        |
| 1aq         | 200302      | Spinergy Back Release Cable 17" Wide Red                                                          | 1        |
| 1ar         | 200303      | Spinergy Back Release Cable 17" Wide Yellow                                                       | 1        |
| 1as         | 200304      | Spinergy Back Release Cable 17" Wide Green                                                        | 1        |
| 1au         | 200306      | Spinergy Back Release Cable 17" Wide Orange                                                       | 1        |
| 1ay         | 200310      | Spinergy Back Release Cable 18" Wide Red                                                          | 1        |
| 1az         | 200311      | Spinergy Back Release Cable 18" Wide Yellow                                                       | 1        |
| 1ba         | 200312      | Spinergy Back Release Cable 18" Wide Green                                                        | 1        |
| 1bb         | 200313      | Spinergy Back Release Cable 18" Wide Pink                                                         | 1        |
| 1bc         | 200314      | Spinergy Back Release Cable 18" Wide Orange                                                       | 1        |
| 1bd         | 200315      | Spinergy Back Release Cable 18" Wide White                                                        | 1        |
| 1be         | 200316      | Spinergy Back Release Cable 19" Wide Black                                                        | 1        |
| 1bj         | 200324      | Spinergy Back Release Cable 20" Wide Black                                                        | 1        |
| 2           | 000909      | Backrest Lockout Pin                                                                              | 2        |
| 3           | 000965      | Backrest Cable Release Spring RG                                                                  | 2        |
| 4           | 101991      | Spinergy Release Cable/SPOX Adjustment Tool<br>No charge when ordered with Spinergy Release Cable | 1        |