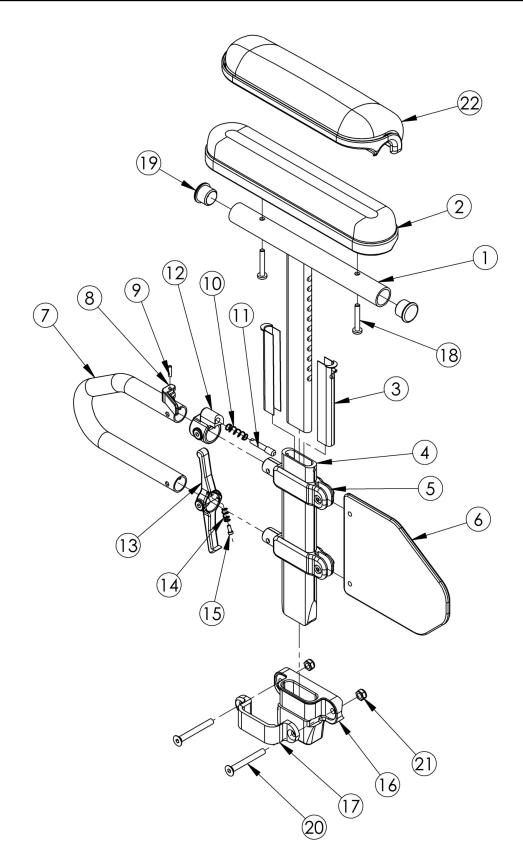

## (Discontinued) Rigid Height Adjustable T-Arm

| Item Number                             | Part Number | Description                                                                                                    | Quantity |
|-----------------------------------------|-------------|----------------------------------------------------------------------------------------------------------------|----------|
| 1a, 3-5, 6, 7-<br>15, 19                | 100238      | Height Adj T Armrest Short Desk Right<br>Replaced with 003463                                                  | 1        |
| 1a, 3-5, 6, 7-<br>15, 19                | 100242      | Height Adj T Armrest Short Desk Left<br>Replaced with 003463                                                   | 1        |
| 1b, 3-5, 6, 7-<br>15, 19                | 100239      | Height Adj T Armrest Short Full Right<br>Replaced with 003464                                                  | 1        |
| 1b, 3-5, 6, 7-<br>15, 19                | 100243      | Height Adj T Armrest Short Full Left<br>Replaced with 003464                                                   | 1        |
| 1a, 2b, 3-5, 6,<br>7-15, 18, 19         | 501682      | Height Adj T-Arm Assm Short Desk w/ Std Pad<br>Left<br><i>Replaced with 505646</i>                             | 1        |
| 1a, 2b, 3-5, 6,<br>7-15, 18, 19         | 501683      | Height Adj T-Arm Assm Short Desk w/ Std Pad<br>Right<br><i>Replaced with 505646</i>                            | 1        |
| 1b, 2a, 3-5, 6,<br>7-15, 18, 19         | 501684      | Height Adj T-Arm Assm Short Full w/ Std Pad Left<br>Replaced with 505644                                       | 1        |
| 1b, 2a, 3-5, 6,<br>7-15, 18, 19         | 501685      | Height Adj T-Arm Assm Short Full w/ Std Pad<br>Right<br><i>Replaced with 505644</i>                            | 1        |
| 1a, 2d, 3-5, 6,<br>7-15, 18, 19         | 501690      | Height Adj T-Arm Assm Short Desk w/ Waterfall<br>Pad Left                                                      | 1        |
| 1a, 2d, 3-5, 6,<br>7-15, 18, 19         | 501691      | Height Adj T-Arm Assm Short Desk w/ Waterfall<br>Pad Right                                                     | 1        |
| 1b, 2c, 3-5, 6,<br>7-15, 18, 19         | 501692      | Height Adj T-Arm Assm Short Full w/ Waterfall<br>Pad Left                                                      | 1        |
| 1b, 2c, 3-5, 6,<br>7-15, 18, 19         | 501693      | Height Adj T-Arm Assm Short Full w/ Waterfall<br>Pad Right                                                     | 1        |
| 16b, 17, 20, 21                         | 501731      | Height Adj T-Arm Receiver Assembly 1-3/8", RG<br>ALX/LW XP                                                     | 1        |
| 16a, 17, 20, 21                         | 501732      | Height Adj T-Arm Receiver Assembly 1-1/8" TSU TI/CLIK                                                          | 1        |
| 1a, 2b, 3-5, 6,<br>7-15, 16b, 17-<br>21 | 501714      | Height Adj T-Arm Assm Short Desk w/ Std Pad<br>and 1-3/8" Receiver Left TSU/RG<br><i>Replaced with 506081</i>  | 1        |
| 1a, 2b, 3-5, 6,<br>7-15, 16b, 17-<br>21 | 501715      | Height Adj T-Arm Assm Short Desk w/ Std Pad<br>and 1-3/8" Receiver Right TSU/RG<br><i>Replaced with 506081</i> | 1        |
| 1b, 2a, 3-5, 6,<br>7-15, 16b, 17-<br>21 | 501716      | Height Adj T-Arm Assm Short Full w/ Std Pad and 1-3/8" Receiver Left TSU/RG<br><i>Replaced with 506093</i>     | 1        |
| 1b, 2a, 3-5, 6,<br>7-15, 16b, 17-<br>21 | 501717      | Height Adj T-Arm Assm Short Full w/ Std Pad and 1-3/8" Receiver Right TSU/RG<br><i>Replaced with 506093</i>    | 1        |

| Item Number                             | Part Number | Description                                                                                | Quantity |
|-----------------------------------------|-------------|--------------------------------------------------------------------------------------------|----------|
| 1a, 2b, 3-5, 6,<br>7-15, 16a, 17-<br>21 | 501722      | Height Adj T-Arm Assm Short Desk w/ Std Pad<br>and 1-1/8" Receiver Left TSU TI/CLIK        | 1        |
| 1a, 2b, 3-5, 6,<br>7-15, 16a, 17-<br>21 | 501723      | Height Adj T-Arm Assm Short Desk w/ Std Pad<br>and 1-1/8" Receiver Right TSU TI/CLIK       | 1        |
| 1b, 2a, 3-5, 6,<br>7-15, 16a, 17-<br>21 | 501724      | Height Adj T-Arm Assm Short Full w/ Std Pad and 1-1/8" Receiver Left TSU TI/CLIK           | 1        |
| 1b, 2a, 3-5, 6,<br>7-15, 16a, 17-<br>21 | 501725      | Height Adj T-Arm Assm Short Full w/ Std Pad and 1-1/8" Receiver Right TSU TI/CLIK          | 1        |
| 1a, 2d, 3-5, 6,<br>7-15, 16b, 17-<br>21 | 502377      | Height Adj T-Arm Assm Short Desk w/ Waterfall<br>Pad and 1-1/8" Receiver Left TSU TI/CLIK  | 1        |
| 1a, 2d, 3-5, 6,<br>7-15, 16b, 17-<br>21 | 502378      | Height Adj T-Arm Assm Short Desk w/ Waterfall<br>Pad and 1-1/8" Receiver Right TSU TI/CLIK | 1        |
| 1b, 2c, 3-5, 6,<br>7-15, 16b, 17-<br>21 | 502379      | Height Adj T-Arm Assm Short Full w/ Waterfall<br>Pad and 1-1/8" Receiver Left TSU TI/CLIK  | 1        |
| 1b, 2c, 3-5, 6,<br>7-15, 16b, 17-<br>21 | 502380      | Height Adj T-Arm Assm Short Full w/ Waterfall Pad and 1-1/8" Receiver Right TSU TI/CLIK    | 1        |
| 8-12                                    | 500541      | Arm Height Adjustable T Upper Lever Assembly                                               | 1        |
| 1a, 19                                  | 000091      | Height Adj T Armrest Upper Desk                                                            | 1        |
| 1b, 19                                  | 000101      | Height Adj T Armrest Upper Full                                                            | 1        |
| 2a                                      | 100500      | Arm Pad Full                                                                               | 1        |
| 2b                                      | 100501      | Arm Pad Desk                                                                               | 1        |
| 3                                       | 000090      | Height Adjustable T Armrest Shim                                                           | 2        |
| 4                                       | 000089      | Height Adjustable T Armrest Post                                                           | 1        |
| 6                                       | 000097      | Height Adj T Armrest Side Guard Short                                                      | 1        |
| 7                                       | 000095      | Height Adjustable T Armrest Transfer Tube                                                  | 1        |
| 9                                       | 200257      | Dowel Pin 1/8 x 1/2                                                                        | 1        |
| 10                                      | 000134      | Height Adjustable Armrest Lever Spring                                                     | 1        |
| 11                                      | 000099      | Height Adjustable Armrest Lever Pin                                                        | 1        |
| 12                                      | 000096      | Height Adjustable T Armrest Pin Lock Housing                                               | 1        |
| 14                                      | 000135      | Height Adjustable T Armrest Release Lever<br>Spring                                        | 1        |
| 15                                      | 000152      | Height Adjustable T Armrest Release Spring<br>Button                                       | 1        |
| 16a                                     | 000387      | Height Adj T Armrest Receiver 1 1/8" Tsunami<br>Titanium                                   | 1        |

| Item Number | Part Number | Description                                                      | Quantity |
|-------------|-------------|------------------------------------------------------------------|----------|
| 16b         | 004578      | Height Adjustable T-Arm Receiver 1.375"                          | 1        |
| 17          | 000088      | Height Adjustable T Armrest Bracket                              | 1        |
| 18a         | 100696      | M5 x 30mm PPH Capscrew<br>Used with Standard Arm Pads            | 2        |
| 18b         | 100654      | M5 x 40 DIN7985 PH Pan HD M/S ZC<br>Used with Waterfall Arm Pads | 2        |
| 19          | 100803      | Tube End Plug 7/8"                                               | 2        |
| 20          | 101130      | M6 x 55 FSHCS P/THD BLKZC                                        | 2        |
| 21          | 100658      | M6 Nylock Nut Blk Zn                                             | 2        |
| 22a         | 102452      | Waterfall Arm Pad Full                                           | 1        |
| 22b         | 102521      | Waterfall Arm Pad Desk                                           | 1        |