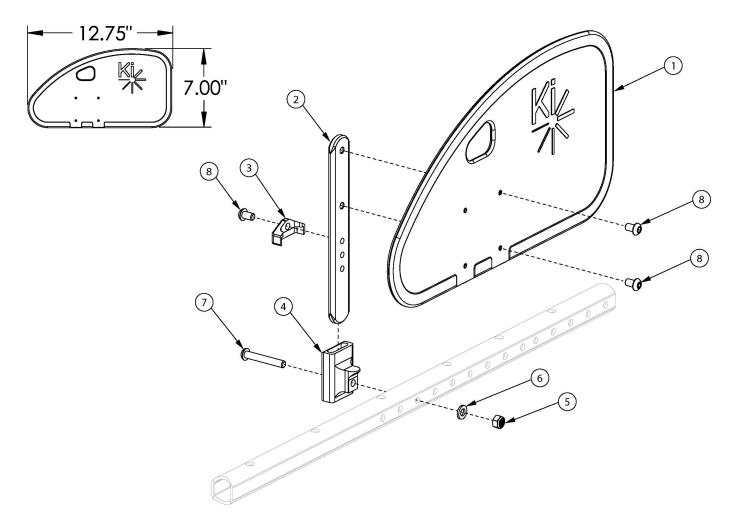

## **Liberty Side Guard**

Rear holes on side guard panel (#1) are drilled for all chair configurations, unless otherwise specified. If retrofitting, side guard receivers may be required

| Item Number | Part Number | Description                                       | Quantity |
|-------------|-------------|---------------------------------------------------|----------|
| 1-3, 8      | 112578      | Side Guard Assembly, Rear Drilled, Left           | 1        |
| 1-3, 8      | 112579      | Side Guard Assembly, Rear Drilled, Right          | 1        |
| 1-3, 8      | 112580      | Side Guard Assembly, Rear Drilled, PAIR           | 1        |
| 1-8         | 506197      | Side Guard Assembly with Receiver, Right, Liberty | 1        |
| 1-8         | 506198      | Side Guard Assembly with Receiver, Left, Liberty  | 1        |
| 1-8         | 506199      | Side Guard Assembly with Receiver, PAIR, Liberty  | 1        |
| 1           | 112574      | Side Guard Panel Rear Drilled                     | 1        |
| 2           | 000140      | Side Guard Post                                   | 1        |

| Item Number | Part Number | Description                    | Quantity |
|-------------|-------------|--------------------------------|----------|
| 3           | 001342      | Side Guard Post Stop           | 1        |
| 4           | 003439      | Receiver, Sideguard, Liberty   | 1        |
| 5           | 100658      | M6 Nylock Nut Blk Zn           | 1        |
| 6           | 100746      | M6 Flat Washer Blk Zn          | 1        |
| 7           | 100797      | M6 x 40 BHCS BLK ZC            | 1        |
| 8           | 101184      | M6 x 10 BTN SHCS BLKZC w/Patch | 3        |