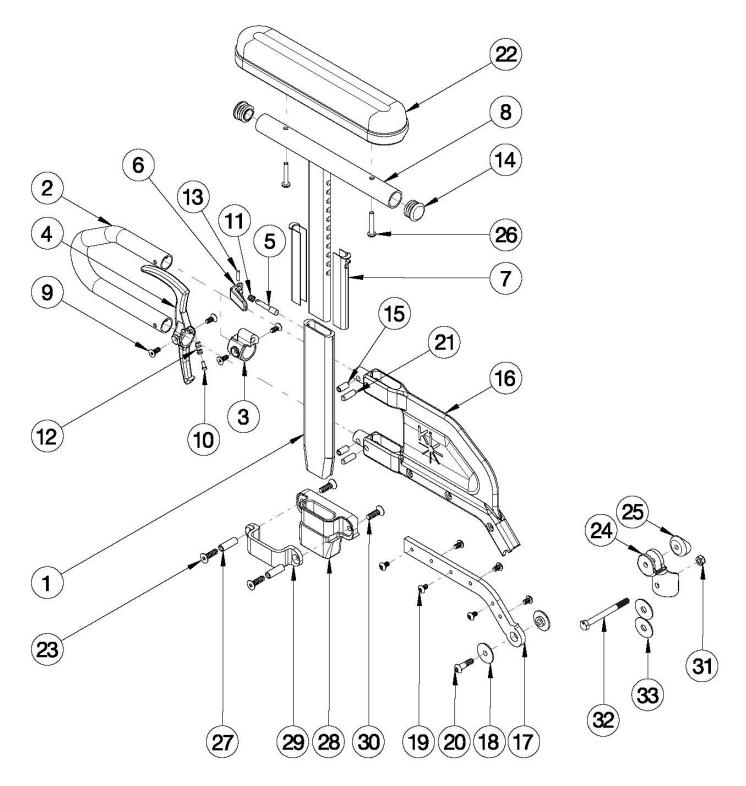

## Catalyst 5 / 5Vx Height Adjustable Flip Back T-Arm

Short Side Shield used with 14"-17" Seat Depths. Long Side Shield used with 18"-20" Seat Depths If retrofitting, Receivers are needed. If retrofitting to Height Adjustable Flip Back T-Arms and One Arm Drive is present, a new drive shaft may be required. In addition to a new drive shaft, order the corresponding hardware kit: 109438 for Blade Style One Arm Drive, 503433 for Hex Style One Arm Drive or 112898 for Quick Release Style One Arm Drive

| Item Number                                                  | Part Number | Description                                                                                                                            | Quantity |
|--------------------------------------------------------------|-------------|----------------------------------------------------------------------------------------------------------------------------------------|----------|
| 1-7, 8a, 9-15,<br>16a, 17a, 18-<br>21, 22b, 23-32            | 504573      | Height Adjustable Flip Back T-Arm Short Desk with Standard Pad and Receiver Assembly, Catalyst 5                                       | 1        |
| 1-7, 8b, 9-15,<br>16a, 17a, 18-<br>21, 22a, 23-32            | 504574      | Height Adjustable Flip Back T-Arm Short Full with Standard Pad and Receiver Assembly, Catalyst 5                                       | 1        |
| 1-7, 8a, 9-15,<br>16b, 17b, 18-<br>21, 22b, 23-32            | 504575      | Height Adjustable Flip Back T-Arm Long Desk with Standard Pad and Receiver Assembly, Catalyst 5                                        | 1        |
| 1-7, 8b, 9-15,<br>16b, 17b, 18-<br>21, 22a, 23-32            | 504576      | Height Adjustable Flip Back T-Arm Long Full with Standard Pad and Receiver Assembly, Catalyst 5                                        | 1        |
| 1-7, 8a, 9-15,<br>16a, 17a, 18-<br>21, 22b, 24-26,<br>31, 32 | 504569      | Height Adjustable Flip Back T-Arm Short Desk with Standard Pad Assembly, Catalyst 5                                                    | 1        |
| 1-7, 8b, 9-15,<br>16a, 17a, 18-<br>21, 22a, 24-26,<br>31, 32 | 504570      | Height Adjustable Flip Back T-Arm Short Full with Standard Pad Assembly, Catalyst 5                                                    | 1        |
| 1-7, 8a, 9-15,<br>16b, 17b, 18-<br>21, 22b, 24-26,<br>31, 32 | 504571      | Height Adjustable Flip Back T-Arm Long Desk with Standard Pad Assembly, Catalyst 5                                                     | 1        |
| 1-7, 8b, 9-15,<br>16b, 17b, 18-<br>21, 22a, 24-26,<br>31, 32 | 504572      | Height Adjustable Flip Back T-Arm Long Full with Standard Pad Assembly, Catalyst 5                                                     | 1        |
| 1-7, 9-13, 15,<br>16a, 17a, 18-<br>21, 24, 25, 31,<br>32     | 504567      | Height Adjustable Flip Back T-Arm Short Retrofit Assembly, Catalyst 5                                                                  | 1        |
|                                                              |             | This kit is used to retrofit from a Height Adjustable T-Arm to a Height Adjustable Flip Back T-Arm. This kit is to retrofit one side.  |          |
| 1-7, 9-13, 15,<br>16b, 17b, 18-<br>21, 24, 25, 31,<br>32     | 504568      | Height Adjustable Flip Back T-Arm Long Retrofit Assembly, Catalyst 5                                                                   | 1        |
|                                                              |             | This kit is used to retro fit from a Height Adjustable T-Arm to a Height Adjustable Flip Back T-Arm. This kit is to retrofit one side. |          |
| 1-7, 9-13, 15,<br>16a, 17a, 19,<br>21                        | 004158      | Height Adjustable Flip Back T-Arm Lower<br>Assembly Short                                                                              | 1        |
| 1-7, 9-13, 15,                                               |             | Does not include t-arm upper, arm pad or arm pad screws  Height Adjustable Flip Back T-Arm Lower                                       |          |
| 16b, 17b, 19,<br>21                                          | 004159      | Assembly Long                                                                                                                          | 1        |
| 1-7, 8a, 9-15,                                               |             | Does not include t-arm upper, arm pad or arm pad screws                                                                                |          |
| 16a, 17a, 19,<br>21                                          | 003459      | Height Adjustable Flip Back T-Arm Short Desk                                                                                           | 1        |
| 1-7, 8b, 9-15,                                               |             | Does not include arm pad or arm pad screws                                                                                             |          |
| 16a, 17a, 19,                                                | 003460      | Height Adjustable Flip Back T-Arm Short Full                                                                                           | 1        |
|                                                              |             | Does not include arm pad or arm pad screws                                                                                             |          |

| Item Number                           | Part Number | Description                                                                                                                                                                                                                     | Quantity |
|---------------------------------------|-------------|---------------------------------------------------------------------------------------------------------------------------------------------------------------------------------------------------------------------------------|----------|
| 1-7, 8a, 9-15,<br>16b, 17b, 19,<br>21 | 003461      | Height Adjustable Flip Back T-Arm Long Desk                                                                                                                                                                                     | 1        |
|                                       |             | Does not include arm pad or arm pad screws                                                                                                                                                                                      |          |
| 1-7, 8b, 9-15,<br>16b, 17b, 19,<br>21 | 003462      | Height Adjustable Flip Back T-Arm Long Full                                                                                                                                                                                     | 1        |
|                                       |             | Does not include arm pad or arm pad screws                                                                                                                                                                                      |          |
| 18, 20, 24, 25                        | 112958      | Armrest Flip Back Height Adj T-Arm Hinge<br>Assembly, PAIR, Catalyst 5<br>This kit is for a pair of hinge assemblies. A pair is required<br>as a replacement as of May 19th, 2021                                               | 1        |
| 31, 32                                | 504577      | Height Adjustable Flip Back T-Arm Mounting Hardware Assembly This kit contains various mounting hardware for multiple configurations                                                                                            | 1        |
| 31, 32, 33                            | 114401      | Height Adjustable Flip Back T-Arm Mounting Hardware Assembly, Rear Seat Height Range 11.5" - 16"  This kit contains various mounting hardware for multiple configurations. Use this kit if the rear seat height is 11.5" - 16". | 1        |
| 3, 5, 6, 9, 11,<br>13                 | 504560      | Height Adjustable Flip Back T-Arm Latch Assembly                                                                                                                                                                                | 1        |
| 4, 9, 10, 12                          | 504561      | Height Adjustable Flip Back T-Arm Release Lever Assembly                                                                                                                                                                        | 1        |
| 23, 27-30                             | 501730      | Height Adj T-Arm Receiver Assm 1" CAT                                                                                                                                                                                           | 1        |
| 1                                     | 003420      | T-Arm Post                                                                                                                                                                                                                      | 1        |
| 2                                     | 000095      | Height Adjustable T Armrest Transfer Tube                                                                                                                                                                                       | 1        |
| 7                                     | 000090      | Height Adjustable T Armrest Shim                                                                                                                                                                                                | 2        |
| 8a, 14                                | 112906      | Height Adjustable T Armrest Upper Desk w/ Tube End Plug                                                                                                                                                                         | 1        |
| 8b, 14                                | 112907      | Height Adjustable T Armrest Upper Full w/ Tube End Plug                                                                                                                                                                         | 1        |
| 14                                    | 100803      | Tube End Plug 7/8"                                                                                                                                                                                                              | 2        |
| 15, 16a, 21                           | 504562      | Height Adjustable Flip Back T-Arm Side Shield Short                                                                                                                                                                             | 1        |
| 15, 16b, 21                           | 504563      | Height Adjustable Flip Back T-Arm Side Shield Long                                                                                                                                                                              | 1        |
| 17a, 19                               | 504564      | Height Adjustable Flip Back T-Arm Metal Insert<br>Short                                                                                                                                                                         | 1        |
| 17b, 19                               | 504565      | Height Adjustable Flip Back T-Arm Metal Insert Long                                                                                                                                                                             | 1        |
| 22a                                   | 100500      | Arm Pad Full                                                                                                                                                                                                                    | 1        |
| 22b                                   | 100501      | Arm Pad Desk                                                                                                                                                                                                                    | 1        |
| 23                                    | 100866      | M6 x 20 CLS12.9 DIN7991 FSHCS Blk Zc w/Patch                                                                                                                                                                                    | 2        |
| 26                                    | 100696      | M5 x 30mm PPH Capscrew                                                                                                                                                                                                          | 2        |

| Item Number | Part Number | Description                                                                                                                                                                                       | Quantity |
|-------------|-------------|---------------------------------------------------------------------------------------------------------------------------------------------------------------------------------------------------|----------|
| 27          | 000065      | M6 x 23.68 Threaded Barrel                                                                                                                                                                        | 2        |
| 28          | 000087      | Height Adjustable T-Arm Receiver 1"                                                                                                                                                               | 1        |
| 29          | 000088      | Height Adjustable T Armrest Bracket                                                                                                                                                               | 1        |
| 30          | 100667      | M6 x 12 BTN SHCS BLKZC w/Patch                                                                                                                                                                    | 2        |
| 33          | 100881      | 1" Washer Plastic  Used if Rear Seat Height is 11.5" - 16". Depending on axle plate position, quantity required is either 12, 15 or 18. See Technical Manual for set up. Not used on the Cat 5Vx. | 18       |