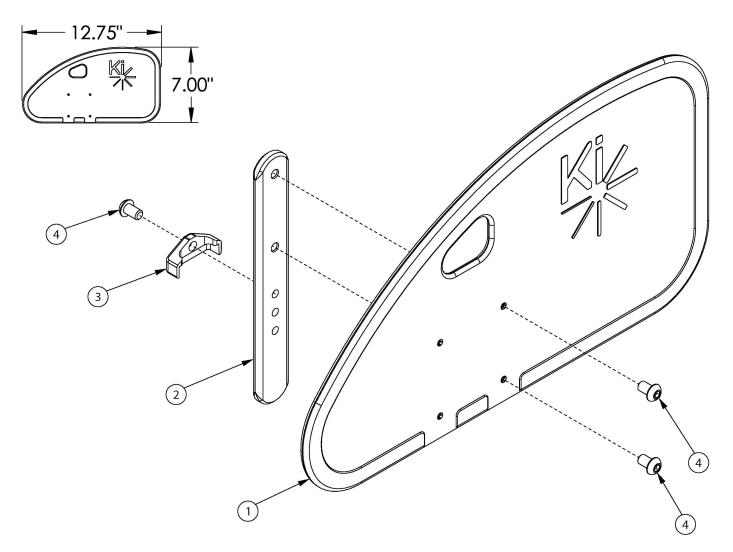

## Focus Side Guards - Removable Adult Composite

If retrofitting, side guard receivers may be required

| Item Number | Part Number | Description                                                                           | Quantity |
|-------------|-------------|---------------------------------------------------------------------------------------|----------|
| 1 - 4       | 112578      | Side Guard Assembly, Rear Drilled, Left<br>Used on all configurations of tilt chairs. | 1        |
| 1 - 4       | 112579      | Side Guard Assembly, Rear Drilled, Right Used on all configurations of tilt chairs.   | 1        |
| 1 - 4       | 112580      | Side Guard Assembly, Rear Drilled, PAIR<br>Used on all configurations of tilt chairs. | 1        |
| 1.0         | 112574      | Side Guard Panel Rear Drilled                                                         | 1        |
| 2           | 000140      | Side Guard Post                                                                       | 1        |
| 3           | 001342      | Side Guard Post Stop                                                                  | 1        |

| Item Number | Part Number | Description                    | Quantity |
|-------------|-------------|--------------------------------|----------|
| 4           | 101184      | M6 x 10 BTN SHCS BLKZC w/Patch | 3        |