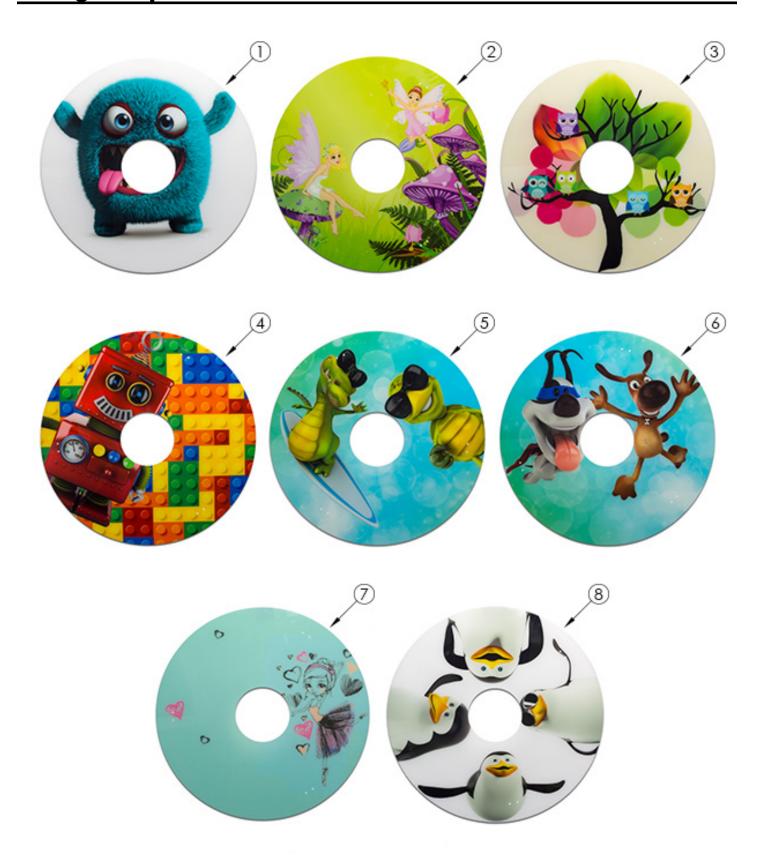

## **Designer Spoke Guard**

| Item Number | Part Number | Description                      | Quantity |
|-------------|-------------|----------------------------------|----------|
| 1a          | 102709      | Spoke Guard Blue Monster 20"     | 1        |
| 1b          | 102710      | Spoke Guard Blue Monster 22"     | 1        |
| 2a          | 102707      | Spoke Guard Fairy Garden 20"     | 1        |
| 2b          | 102708      | Spoke Guard Fairy Garden 22"     | 1        |
| 3a          | 102711      | Spoke Guard Havin' a Hoot 20"    | 1        |
| 3b          | 102712      | Spoke Guard Havin' a Hoot 22"    | 1        |
| 4a          | 102713      | Spoke Guard Robo Fun 20"         | 1        |
| 4b          | 102714      | Spoke Guard Robo Fun 22"         | 1        |
| 5a          | 102705      | Spoke Guard Rockin' Reptiles 20" | 1        |
| 5b          | 102706      | Spoke Guard Rockin' Reptiles 22" | 1        |
| 6a          | 102701      | Spoke Guard Super Puppies 20"    | 1        |
| 6b          | 102702      | Spoke Guard Super Puppies 22"    | 1        |
| 7a          | 102715      | Spoke Guard Tutu Cute 20"        | 1        |
| 7b          | 102716      | Spoke Guard Tutu Cute 22"        | 1        |
| 8a          | 102703      | Spoke Guard Tuxedo Time 20"      | 1        |
| 8b          | 102704      | Spoke Guard Tuxedo Time 22"      | 1        |