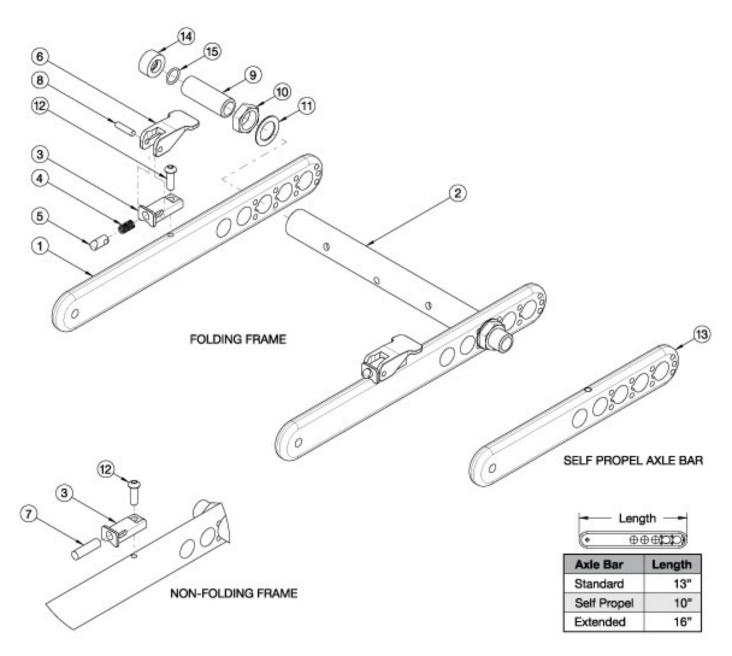

## Flip Rear Frame

| Item Number | Part Number | Description                                               | Quantity |
|-------------|-------------|-----------------------------------------------------------|----------|
| 3-6, 8, 12  | 502795      | Base Kit, Folding, FLIP                                   | 1        |
|             |             | This kit is for one side; order quantity 2 for both sides |          |
| 3, 7, 8, 12 | 502796      | Base Kit, Rigid, FLIP                                     | 1        |
|             |             | This kit is for one side; order quantity 2 for both sides |          |
| 1a          | 001838      | Axle Bar, Standard                                        | 1        |
| 1b          | 003838      | Axle Bar, Extended                                        | 1        |
|             |             | Used with reclining backrest                              |          |

| Item Number | Part Number | Description                                                                                                                                                 | Quantity |
|-------------|-------------|-------------------------------------------------------------------------------------------------------------------------------------------------------------|----------|
| 2a          | 001840      | Axle Tube, 10W                                                                                                                                              | 1        |
| 2b          | 001841      | Axle Tube, 11W                                                                                                                                              | 1        |
| 2c          | 001842      | Axle Tube, 12W                                                                                                                                              | 1        |
| 2d          | 001843      | Axle Tube, 13W                                                                                                                                              | 1        |
| 2e          | 001844      | Axle Tube, 14W                                                                                                                                              | 1        |
| 2f          | 001845      | Axle Tube, 15W                                                                                                                                              | 1        |
| 2g          | 001846      | Axle Tube, 16W                                                                                                                                              | 1        |
| 2h          | 001847      | Axle Tube, 17W                                                                                                                                              | 1        |
| 2i          | 001848      | Axle Tube, 18W                                                                                                                                              | 1        |
| 3           | 001849      | Plunger Housing, Fold Release                                                                                                                               | 2        |
| 4           | 001850      | Spring, Fold Release                                                                                                                                        | 2        |
| 5           | 001851      | Locking Pin, Axle Bar                                                                                                                                       | 2        |
| 6           | 002646      | Lever, Fold Release                                                                                                                                         | 2        |
| 7           | 102781      | Dowel Pin, M8 x 28, SS                                                                                                                                      | 2        |
| 8           | 102782      | Dowel Pin, M5 x 20, SS                                                                                                                                      | 2        |
| 9a          | 114480      | Axle Receiver, 2.5" Length  Replaced part number 100756. Used with quick release axles. Not used if Drum Brake is present; see Little Wave Flip Drum Brake. | 2        |
| 9b          | 003239      | Axle Receiver, Threaded Axle  Used with fixed axles                                                                                                         | 2        |
| 10          | 100514      | Axle Receiver Nut M18 x D12 x 8mm                                                                                                                           | 2        |
| 11          | 100583      | Axle Plate Washer 18mm                                                                                                                                      | 2        |
| 12          | 101721      | M6 X 16 Btn Shcs W/ Patch                                                                                                                                   | 2        |
| 13          | 001839      | Axle Bar, Self Propel                                                                                                                                       | 1        |
| 14, 15      | 506326      | Axle Spacer Kit  Used with MAXX Mag wheels in combination with the 100756 axle receiver (discontinued 3/3/2023)                                             | 1        |