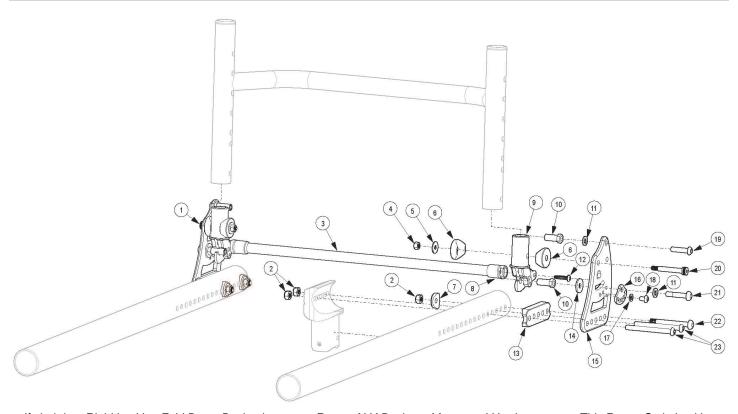

## (Discontinued 1) Rogue Style Locking Backrest Mount and Hardware on Rogue ALX (Formerly Tsunami)

If chair has Rigid Locking Fold Down Back, please see Rogue ALX Backrest Mount and Hardware page. This Rogue Style Locking Backrest is not available with the Rogue ALX Heavy Duty option If retrofitting to this backrest style, a minimum 1" of adjustable depth is required in addition to new back frames and backrest tubes

| Item Number | Part Number | Description                                                                                                   | Quantity |
|-------------|-------------|---------------------------------------------------------------------------------------------------------------|----------|
| 1a          | 003711      | Back Bracket Right, Black Anodized                                                                            | 1        |
| 1b          | 109564      | Back Bracket with Transit and Hook Label, Black, Rigid                                                        | 1        |
| 2           | 100658      | M6 Nylock Nut Blk Zn                                                                                          | 6        |
| За          | 003741      | Backrest Release Bar 14" Wide, Black Anodized  Does not include the release bar ends. Verify if #8 is needed. | 1        |
| 3b          | 003742      | Backrest Release Bar 15" Wide, Black Anodized  Does not include the release bar ends. Verify if #8 is needed. | 1        |
| 3c          | 003743      | Backrest Release Bar 16" Wide, Black Anodized  Does not include the release bar ends. Verify if #8 is needed. | 1        |
| 3d          | 003744      | Backrest Release Bar 17" Wide, Black Anodized                                                                 | 1        |

| Item Number | Part Number | Description                                                                                                                      | Quantity |
|-------------|-------------|----------------------------------------------------------------------------------------------------------------------------------|----------|
|             |             | Does not include the release bar ends. Verify if #8 is needed.                                                                   |          |
| 3f          | 003746      | Backrest Release Bar 19" Wide, Black Anodized                                                                                    | 1        |
|             |             | Does not include the release bar ends. Verify if #8 is needed.                                                                   |          |
| 3g          | 003747      | Backrest Release Bar 20" Wide, Black Anodized                                                                                    | 1        |
|             |             | Does not include the release bar ends. Verify if #8 is needed.                                                                   |          |
| 4           | 103283      | M5 Top Lock Nut BZ                                                                                                               | 2        |
| 5           | 103022      | M5 Washer, Blk Zn                                                                                                                | 2        |
| 6           | 000055      | Saddle 1"                                                                                                                        | 4        |
| 7           | 003716      | Saddle 1 3/8" Tube                                                                                                               | 2        |
| 10          | 003713      | Strike Hex                                                                                                                       | 4        |
| 11          | 101835      | M6 Lock Washer Blk Zn                                                                                                            | 4        |
| 12          | 103279      | #8-16 Tri-Lobular Plastic Screw BZ                                                                                               | 2        |
| 13          | 003715      | Back Saddle 1 3/8" Tube                                                                                                          | 2        |
| 14          | 101853      | M6 Washer Blk Zn                                                                                                                 | 2        |
| 15a         | 003712      | Back Bracket Left, Black Anodized                                                                                                | 1        |
| 15b         | 109564      | Back Bracket with Transit and Hook Label, Black, Rigid                                                                           | 1        |
| 16          | 001762      | Arc Adjustment Cam                                                                                                               | 2        |
| 17          | 102614      | M5 Split Lock Washer BLK ZC                                                                                                      | 2        |
| 18          | 102621      | M5 x 8 BHCS BLK ZC                                                                                                               | 2        |
| 19          | 101593      | M6 x 25 BTN SHCS BLKZC                                                                                                           | 2        |
| 20          | 103284      | M6 x 35 Shoulder Bolt BZ                                                                                                         | 2        |
| 21          | 103227      | M6 x 30 Long Shoulder BHCS BZ                                                                                                    | 2        |
| 22          | 003232      | M6 x 55 BHCS Blk Zc                                                                                                              | 2        |
|             |             | Used when bolt goes through the tower and frame only. Also used when bolt goes through the frame, back bracket and back saddles. |          |
| 23a         | 107138      | M6 x 65, BHCS, P/THD BLZ                                                                                                         | 4        |
|             |             | Used when bolt goes through the tower, frame, back bracket and back saddle                                                       |          |
| 23b         | 101781      | M6 x 50mm Partial Thread BHCS Blk ZC                                                                                             | 4        |
|             |             | Used when bolt goes through the frame, back bracket and back saddle                                                              |          |