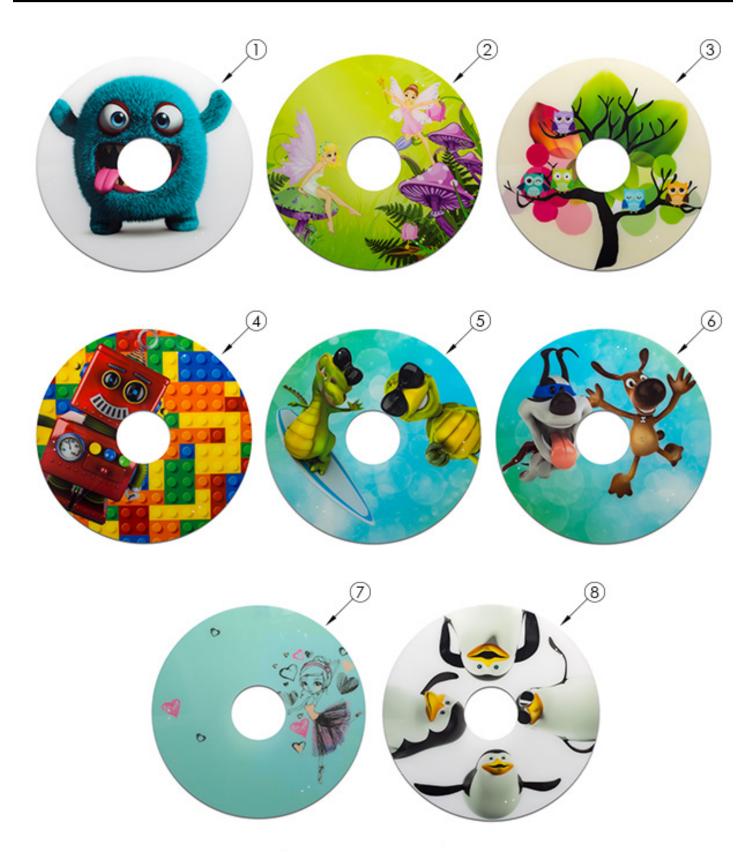

## **Designer Spoke Guard**

| Item Number | Part Number | Description                      | Quantity |
|-------------|-------------|----------------------------------|----------|
| 1a          | 102709      | Spoke Guard Blue Monster 20"     | 2        |
| 1b          | 102710      | Spoke Guard Blue Monster 22"     | 2        |
| 2a          | 102707      | Spoke Guard Fairy Garden 20"     | 2        |
| 2b          | 102708      | Spoke Guard Fairy Garden 22"     | 2        |
| 3a          | 102711      | Spoke Guard Havin' a Hoot 20"    | 2        |
| 3b          | 102712      | Spoke Guard Havin' a Hoot 22"    | 2        |
| 4a          | 102713      | Spoke Guard Robo Fun 20"         | 2        |
| 4b          | 102714      | Spoke Guard Robo Fun 22"         | 2        |
| 5a          | 102705      | Spoke Guard Rockin' Reptiles 20" | 2        |
| 5b          | 102706      | Spoke Guard Rockin' Reptiles 22" | 2        |
| 6a          | 102701      | Spoke Guard Super Puppies 20"    | 2        |
| 6b          | 102702      | Spoke Guard Super Puppies 22"    | 2        |
| 7a          | 102715      | Spoke Guard Tutu Cute 20"        | 2        |
| 7b          | 102716      | Spoke Guard Tutu Cute 22"        | 2        |
| 8a          | 102703      | Spoke Guard Tuxedo Time 20"      | 2        |
| 8b          | 102704      | Spoke Guard Tuxedo Time 22"      | 2        |