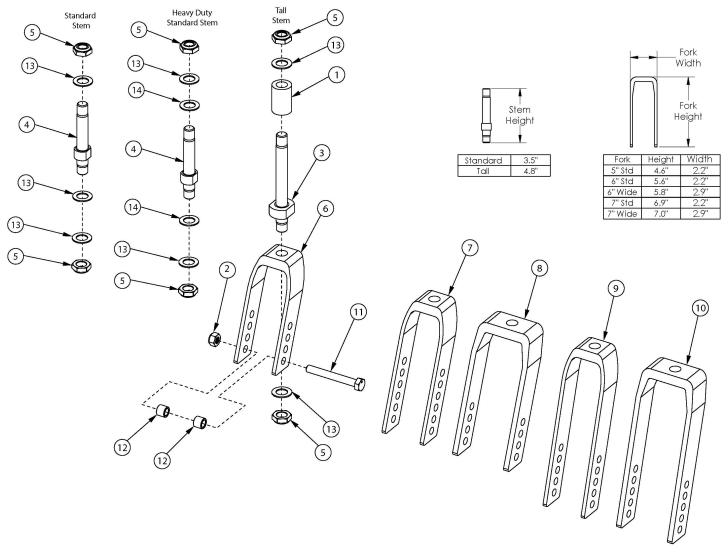

## **Focus CR Caster Forks and Stems**

If changing to 2" casters, wide forks and hardware needed.

| Item Number   | Part Number | Description                                                                                               | Quantity |
|---------------|-------------|-----------------------------------------------------------------------------------------------------------|----------|
| 4a, 5, 6, 13  | 503816      | Fork Assembly 5" Std Stem, Tilt  Used with standard weight capacity                                       | 1        |
| 4a, 5, 7, 13  | 503814      | Fork Assembly 6" Std Stem, Tilt  Used with standard weight capacity                                       | 1        |
| 4a, 5, 8, 13  | 503817      | Fork Assembly 6" Wide Std Stem, Tilt  Used with standard weight capacity. Only used with 2" wide casters. | 1        |
| 4a, 5, 9, 13  | 503815      | Fork Assembly 7" Std Stem, Tilt  Used with standard weight capacity                                       | 1        |
| 4a, 5, 10, 13 | 503818      | Fork Assembly 7" Wide Std Stem, Tilt                                                                      | 1        |

| Item Number     | Part Number | Description                                                                                    | Quantity |
|-----------------|-------------|------------------------------------------------------------------------------------------------|----------|
|                 |             | Used with standard weight capacity. Only used with 2" wide casters.                            |          |
| 1, 3, 5, 6, 13  | 506369      | Fork Assembly 5" Tall Stem Tilt                                                                | 1        |
|                 |             | Used with standard and heavy duty weight capacity                                              |          |
| 1, 3, 5, 7, 13  | 506370      | Fork Assembly 6" Tall Stem Tilt                                                                | 1        |
|                 |             | Used with standard and heavy duty weight capacity                                              |          |
| 1, 3, 5, 8, 13  | 506371      | Fork Assembly 6" Wide Tall Stem Tilt                                                           | 1        |
|                 |             | Used with standard and heavy duty weight capacity. Only used with 2" wide casters.             |          |
| 1, 3, 5, 9, 13  | 506372      | Fork Assembly 7" Tall Stem Tilt                                                                | 1        |
|                 |             | Used with standard and heavy duty weight capacity.                                             |          |
| 1, 3, 5, 10, 13 | 506373      | Fork Assembly 7" Wide Tall Stem Tilt                                                           | 1        |
|                 |             | Used with standard and heavy duty weight capacity. Only used with 2" wide casters.             |          |
| 2, 11a, 12a     | 502653      | Caster Attachment Hardware Kit CAT/FCS                                                         | 1        |
| 2, 11b, 12b     | 502654      | Caster Attachment Hardware Kit for 6" and 7" Wide Fork, CAT/FCS Only used with 2" wide casters | 1        |
| 1               | 002476      | Spacer, 3/4" OD x 1/2" ID x 1.23                                                               | 1        |
| 2               | 100659      | M8 Nylock Nut Blk Zn                                                                           | 1        |
| 1, 3, 5, 13     | 506374      | Caster Stem Tall, Adult Tilt                                                                   | 1        |
|                 |             | Used with standard and heavy duty weight capacity                                              |          |
| 4a, 5, 13       | 503819      | Caster Stem Standard, Tilt                                                                     | 1        |
|                 |             | Used with standard weight capacity                                                             |          |
| 5               | 100529      | M12 x 1.25mm Lock Nut Black                                                                    | 2        |
| 5, 6            | 503823      | Caster Fork 5" Tilt                                                                            | 1        |
| 5, 7            | 503824      | Caster Fork 6" Tilt                                                                            | 1        |
| 5, 8            | 503825      | Caster Fork 6" Wide Tilt                                                                       | 1        |
|                 |             | Only used with 2" wide casters                                                                 |          |
| 5, 9            | 503826      | Caster Fork 7" Tilt                                                                            | 1        |
| 5, 10           | 503827      | Caster Fork 7" Wide Tilt                                                                       | 1        |
|                 |             | Only used with 2" wide casters                                                                 |          |
| 11a             | 101829      | M8 x 65 HHCS Blk Zn                                                                            | 1        |
| 11b             | 101831      | M8 x 80 HHCS Blk Zn                                                                            | 1        |
|                 |             | Only used with 2" wide casters                                                                 |          |
| 12a             | 100792      | Caster Spacer D8 x D12 x 10mm / Close Mount Handrim Spacer                                     | 2        |

| Item Number | Part Number | Description                                                                        | Quantity |
|-------------|-------------|------------------------------------------------------------------------------------|----------|
|             |             | Used with all casters except 6x2 and 8x2                                           |          |
| 12b         | 001246      | Caster Spacer Black 6 x 2 Poly .472ODX.319IDX.370LG Only used with 6" x 2" casters | 2        |
| 13          | 100682      | Washer 1/2" .518 x .875 x .047 F/W Black Zinc                                      | 3        |