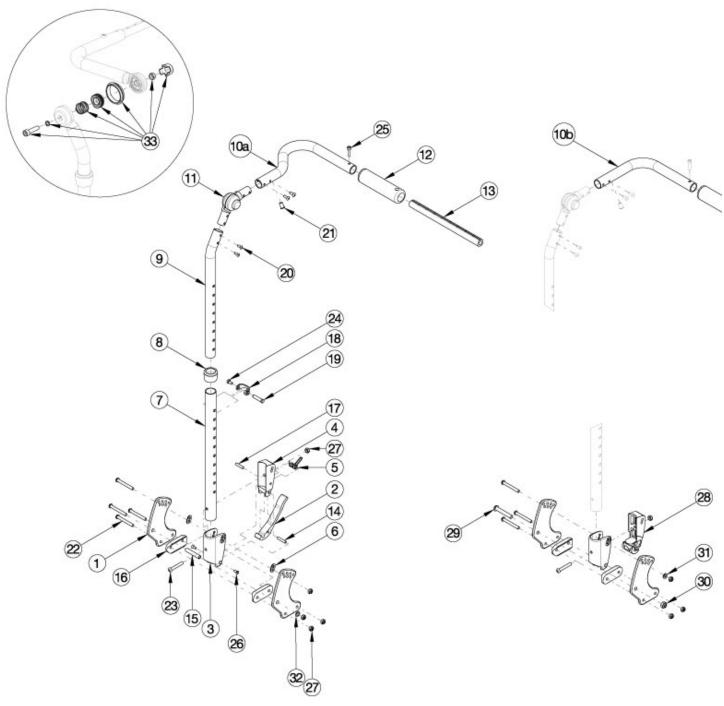

## Flip Adjustable Height with Adjustable Handle Backrest

If chair was invoiced prior to 12/18/23, an upper back tube assembly is required. If chair was invoiced after to 12/18/23, parts 9-11 and 20 shown in the diagram above can now be purchased individually If chair width is 14"-18" wide and has a serial number of FLP010784 through FLP011079, see the Discontinued Flip Adjustable Height with Adjustable Handle Backrest page. Callout #10a (10"-13" widths) receive the curved handle and callout #10b (14"-18" widths) receive the "L" shaped handle. Note: Tilt Mechanism parts may be required if changing to a different backrest style. Please see the applicable tilt mechanism parts manual page for verification.

| Item Number                                          | Part Number | Description                                                                                                                                                | Quantity |
|------------------------------------------------------|-------------|------------------------------------------------------------------------------------------------------------------------------------------------------------|----------|
| 1a, 6, 15, 16,<br>22, 27, 32                         | 502819      | Backrest Hardware Kit Std FLIP                                                                                                                             | 1        |
| 1a, 1b, 6, 15,<br>16, 22, 27, 32                     | 502820      | Backrest Hardware Kit Std Transit (one side), FLIP                                                                                                         | 1        |
| 1a, 16, 22, 23, 27, 29-31                            | 503027      | Backrest Hardware Kit, Non Folding, Flip                                                                                                                   | 1        |
| 1a, 1b, 16, 22,<br>23, 27, 29-31                     | 503163      | Backrest Hardware Kit Non-Folding (one side),<br>Transit, Flip                                                                                             | 1        |
| 2-6, 7a, 8, 14,<br>15, 17-19, 22 -<br>24, 26, 27, 32 | 502663      | Back Assembly w/Latch Insert Lower Tube Height Adjustable Short Focus/CR45/Flip                                                                            | 1        |
| 2-6, 7b, 8, 14,<br>15, 17-19, 22 -<br>24, 26, 27, 32 | 502664      | Back Assembly w/Latch Insert Lower Tube Height Adjustable Tall Focus/CR45/Flip                                                                             | 1        |
| 3, 7a, 8, 18,<br>19, 22 - 24, 27<br>- 31             | 502673      | Lower Tube w/Latch Insert Height Adjustable Back Short Non-Folding Focus/CR45/Flip                                                                         | 1        |
| 3, 7b, 8, 18,<br>19, 22 - 24, 27<br>- 31             | 502674      | Lower Tube w/Latch Insert Height Adjustable<br>Back Tall Non-Folding Focus/CR45/Flip                                                                       | 1        |
| 9a, 10a, 11,<br>12, 20, 21                           | 502813      | Upper Back Tube Assembly, Height Adj, 10-13W, Right FLIP                                                                                                   | 1        |
| 9b, 10b, 11,<br>12, 20, 21                           | 502814      | Upper Back Tube Assembly, Height Adj, 10-13W Left FLIP                                                                                                     | 1        |
| 9a, 10c, 11, 12,<br>20, 21                           | 502665      | Upper Back Tube Assembly Height Adj, Right Focus/Flip Used on 14-18 wide with serial numbers prior to FLP010784 and serial numbers starting with FLP011080 | 1        |
| 9b, 10d, 11,<br>12, 20, 21                           | 502666      | Upper Back Tube Assembly Height Adj, Left Focus/Flip Used on 14-18 wide with serial numbers prior to FLP010784 and serial numbers starting with FLP011080  | 1        |
| 1a                                                   | 001890      | Back Plate, Std                                                                                                                                            | 2        |
| 1b                                                   | 001891      | Back Plate, Transit                                                                                                                                        | 1        |
| 2                                                    | 001893      | Latch Lever, Backrest                                                                                                                                      | 1        |
| 3, 6                                                 | 503834      | Cover Plate, Latch Insert Kit                                                                                                                              | 1        |
| 4                                                    | 001895      | Latch Insert, Folding Backrest                                                                                                                             | 1        |
| 5                                                    | 001896      | Spring, Backrest Latch                                                                                                                                     | 1        |
| 6                                                    | 001897      | Washer, Dual, PSA                                                                                                                                          | 2        |
| 8                                                    | 001083      | Bushing Height Adjustable Back Tilt                                                                                                                        | 1        |
| 9a                                                   | 002597      | Tube, Upper Ht Adj Back R                                                                                                                                  | 1        |
| 9b                                                   | 002598      | Tube, Upper Ht Adj Back L  Used on chairs invoiced after 12/18/23                                                                                          | 1        |
| 10a                                                  | 002006      | Push Handle, Ped, R  Used on chairs invoiced after 12/18/23                                                                                                | 1        |

| Item Number | Part Number | Description                                                                                                                                  | Quantity |
|-------------|-------------|----------------------------------------------------------------------------------------------------------------------------------------------|----------|
| 10b         | 002007      | Push Handle, Ped, L                                                                                                                          | 1        |
|             |             | Used on chairs invoiced after 12/18/23                                                                                                       |          |
| 10c         | 001088      | Tube, Push Handle, Right Tilt                                                                                                                | 1        |
|             |             | Used on chairs invoiced after 12/18/23                                                                                                       |          |
| 10d         | 001089      | Tube, Push Handle, Left Tilt                                                                                                                 | 1        |
|             |             | Used on chairs invoiced after 12/18/23. Used on 14-18 wide with serial numbers prior to FLP010784 and serial numbers starting with FLP011080 |          |
| 11          | 116066      | Locking Hinge Assembly                                                                                                                       | 1        |
|             |             | Used on chairs invoiced after 12/18/23. Used on 14-18 wide with serial numbers prior to FLP010784 and serial numbers starting with FLP011080 |          |
| 13a         | 002578      | Growth Strut, Stroller, Short                                                                                                                | 1        |
| 13a, 25     | 503107      | Growth Strut Assembly Short, Focus/Flip                                                                                                      | 1        |
| 13b, 25     | 503108      | Growth Strut Assembly Long, Flip/Focus                                                                                                       | 1        |
| 13b         | 002579      | Growth Strut, Stroller, Long                                                                                                                 | 1        |
|             |             | Used only if growing chair from 13" wide or less to 14" wide or greater                                                                      |          |
| 14          | 002513      | Threaded Barrel, 5mm OD x M4                                                                                                                 | 1        |
| 15          | 002738      | Spacer .313 OD x .243 ID x 1.68 long                                                                                                         | 1        |
| 16          | 002595      | Saddle, Dual, 1" OD X 1.5 SP                                                                                                                 | 2        |
| 17          | 102694      | Dowel Pin, M5 X 24, Blk Zn                                                                                                                   | 1        |
| 18          | 000988      | Fastener Retainer                                                                                                                            | 1        |
| 19          | 000987      | Threaded Fastener                                                                                                                            | 1        |
| 20          | 100669      | M5 x 10 BTN SHCS BLKZC w/Patch                                                                                                               | 4        |
|             |             | Used on chairs invoiced after 12/18/23                                                                                                       |          |
| 22          | 101781      | M6 x 50mm Partial Thread BHCS Blk ZC                                                                                                         | 4        |
| 23          | 100797      | M6 x 40 BHCS BLK ZC                                                                                                                          | 1        |
| 24          | 200427      | M5 x 10 CLS8.8 HHCS ZC w/Patch DIN933                                                                                                        | 1        |
| 25          | 101843      | M5 x 20 SHCS Blk Zn                                                                                                                          | 1        |
| 26          | 101818      | M4 x 10 FHCS BLKZC w/Patch                                                                                                                   | 2        |
| 27          | 100658      | M6 Nylock Nut Blk Zn                                                                                                                         | 5        |
| 28          | 002035      | Insert, Backrest, Non-Folding                                                                                                                | 1        |
| 29          | 101815      | M8 x 50 BHCS Blk Zn                                                                                                                          | 1        |

| Item Number | Part Number | Description                                                                                                                                                                    | Quantity |
|-------------|-------------|--------------------------------------------------------------------------------------------------------------------------------------------------------------------------------|----------|
| 30          | 100659      | M8 Nylock Nut Blk Zn                                                                                                                                                           | 1        |
| 31          | 100746      | M6 Flat Washer Blk Zn                                                                                                                                                          | 1        |
| 32          | 101861      | Nylon Washer 5/16 x 1/2 x .03                                                                                                                                                  | 1        |
| 33          | 110524      | Locking Hinge Button Assembly with Instruction  This kit contains the contents inside callout # 11. This assembly may not be compatible if chair was invoiced prior to 6/22/16 | 1        |