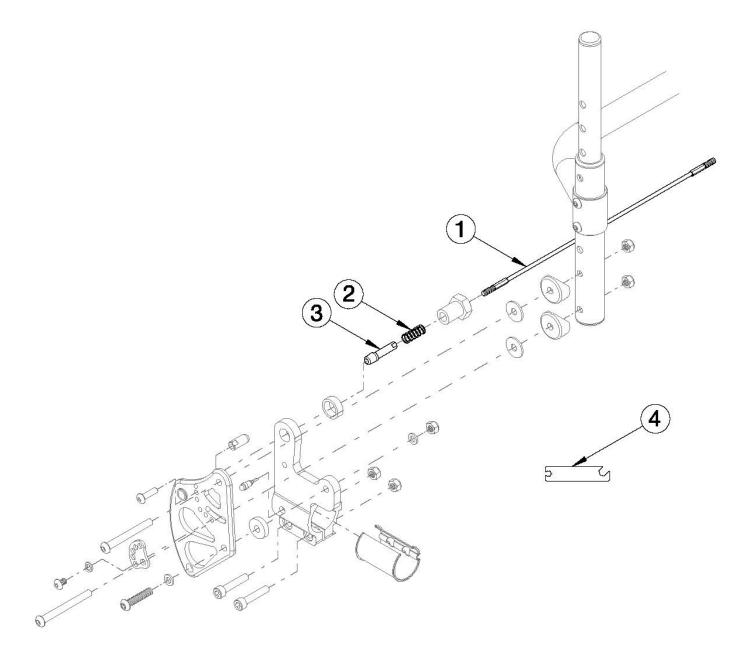

## **Rogue XP Backrest Mount - Growth**

Back Release Cable based on seat width The Back Release Cable length will measure 1" less than the specified seat width

| Item Number | Part Number | Description                                            | Quantity |
|-------------|-------------|--------------------------------------------------------|----------|
| 1a, 3       | 121180      | Back Release Cable 8" Wide Black with Lock Out Pins    | 1        |
| 1b, 3       | 121179      | Back Release Cable 9" Wide Black with Lock Out Pins    | 1        |
| 1c, 3       | 121181      | Back Release Cable 10" Wide Black with Lock Out Pins   | 1        |
| 1d, 3       | 121182      | Back Release Cable, 11" Wide, Black with Lock Out Pins | 1        |

| Item Number | Part Number | Description                                            | Quantity |
|-------------|-------------|--------------------------------------------------------|----------|
| 1e, 3       | 121183      | Back Release Cable, 12" Wide, Black with Lock Out Pins | 1        |
| 1f, 3       | 121184      | Back Release Cable, 13" Wide, Black with Lock Out Pins | 1        |
| 1g, 3       | 121185      | Back Release Cable, 14" Wide, Black with Lock Out Pins | 1        |
| 1h, 3       | 121186      | Back Release Cable, 15" Wide, Black with Lock Out Pins | 1        |
| 1i, 3       | 121187      | Back Release Cable, 16" Wide, Black with Lock Out Pins | 1        |
| 1j, 3       | 121188      | BACK RELEASE CABLE, 17" WIDE, BLACK with Lock Out Pins | 1        |
| 1k, 3       | 121189      | BACK RELEASE CABLE, 18" WIDE, BLACK with Lock Out Pins | 1        |
| 2           | 000965      | Backrest Cable Release Spring RG                       | 2        |
| 3           | 119660      | Lockout Pin                                            | 2        |