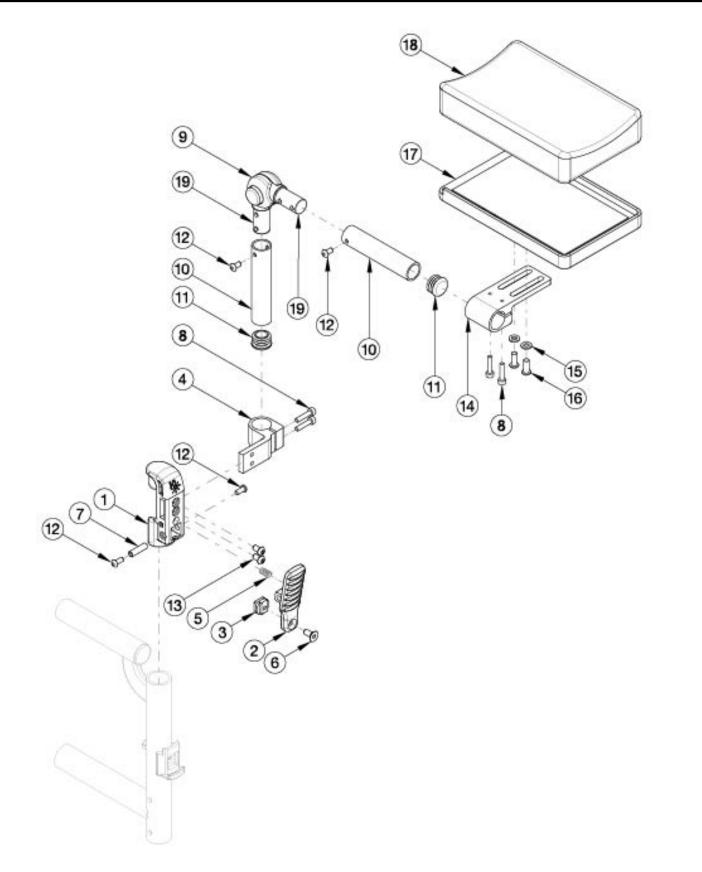

## **Residual Limb Support**

| Item Number           | Part Number | Description                                              | Quantity |
|-----------------------|-------------|----------------------------------------------------------|----------|
| 1-14, 17a, 18a,<br>19 | 502342      | Residual Limb Support Assembly, Mesh 5 x 8,<br>Right     | 1        |
| 1-14, 17a, 18a,<br>19 | 502343      | Residual Limb Support Assembly, Mesh 5 x 8,<br>Left      | 1        |
| 1-14, 17b, 18b,<br>19 | 502344      | Residual Limb Support Assembly, Mesh 7 x 10,<br>Right    | 1        |
| 1-14, 17b, 18b,<br>19 | 502345      | Residual Limb Support Assembly, Mesh 7 x 10, Left        | 1        |
| 1-14, 17c, 18c,<br>19 | 502346      | Residual Limb Support Assembly, Mesh 9 x 10,<br>Right    | 1        |
| 1-14, 17c, 18c,<br>19 | 502347      | Residual Limb Support Assembly, Mesh 9 x 10, Left        | 1        |
| 1-14, 17d, 18d,<br>19 | 502348      | Residual Limb Support Assembly, Mesh 9 x 14, Right       | 1        |
| 1-14, 17d, 18d,<br>19 | 502349      | Residual Limb Support Assembly, Mesh 9 x 14, Left        | 1        |
| 1-14, 17e, 18e,<br>19 | 502350      | Residual Limb Support Assembly, Mesh 11 x 10,<br>Right   | 1        |
| 1-14, 17e, 18e,<br>19 | 502351      | Residual Limb Support Assembly, Mesh 11 x 10, Left       | 1        |
| 1-16, 17f, 18f,<br>19 | 502352      | Residual Limb Support Assembly, Mesh 11 x 14, Right      | 1        |
| 1-16, 17f, 18f,<br>19 | 502353      | Residual Limb Support Assembly, Mesh 11 x 14, Left       | 1        |
| 1-16, 17g, 18g,<br>19 | 502354      | Residual Limb Support Assembly, Smooth 5 x 8,<br>Right   | 1        |
| 1-16, 17g, 18g,<br>19 | 502355      | Residual Limb Support Assembly, Smooth 5 x 8, Left       | 1        |
| 1-16, 17h, 18h,<br>19 | 502356      | Residual Limb Support Assembly, Smooth 7 x 10,<br>Right  | 1        |
| 1-16, 17h, 18h,<br>19 | 502357      | Residual Limb Support Assembly, Smooth 7 x 10, Left      | 1        |
| 1-16, 17i, 18i,<br>19 | 502358      | Residual Limb Support Assembly, Smooth 9 x 10,<br>Right  | 1        |
| 1-16, 17i, 18i,<br>19 | 502359      | Residual Limb Support Assembly, Smooth 9 x 10, Left      | 1        |
| 1-16, 17j, 18j,<br>19 | 502360      | Residual Limb Support Assembly, Smooth 9 x 14, Right     | 1        |
| 1-14, 17k, 18k,<br>19 | 502361      | Residual Limb Support Assembly, Smooth 9 x 14, Left      | 1        |
| 1-14, 17k, 18k,<br>19 | 502362      | Residual Limb Support Assembly, Smooth 11 x 10, Right    | 1        |
| 1-14, 17l, 18l,<br>19 | 502363      | Residual Limb Support Assembly, Smooth 11 x 10, Left     | 1        |
| 1-14, 17m,<br>18m, 19 | 502364      | Residual Limb Support Assembly, Smooth 11 x 14, Right    | 1        |
| 1-14, 17m,<br>18m, 19 | 502365      | Residual Limb Support Assembly, Smooth 11 x 14, Left     | 1        |
| 1-8, 12, 13           | 502326      | Residual Limb Support Mount Assembly, Right              | 1        |
| 1-8, 12, 13           | 502327      | Residual Limb Support Mount Assembly, Left               | 1        |
| 8, 14-16              | 502329      | Residual Limb Support Clamp and Mounting<br>Hardware Kit | 1        |

| Item Number | Part Number | Description                                                     | Quantity |
|-------------|-------------|-----------------------------------------------------------------|----------|
| 9-12, 19    | 502328      | Residual Limb Support Pad Mount Tube<br>Assembly                | 1        |
| 17a, 18a    | 502330      | Residual Limb Support Base and Pad with Mesh<br>Cover 5 x 8     | 1        |
| 17b, 18b    | 502331      | Residual Limb Support Base and Pad with Mesh<br>Cover 7 x 10    | 1        |
| 17c, 18c    | 502332      | Residual Limb Support Base and Pad with Mesh<br>Cover 9 x 10    | 1        |
| 17d, 18d    | 502333      | Residual Limb Support Base and Pad with Mesh<br>Cover 9 x 14    | 1        |
| 17e, 18e    | 502334      | Residual Limb Support Base and Pad with Mesh<br>Cover 11 x 10   | 1        |
| 17f, 18f    | 502335      | Residual Limb Support Base and Pad with Mesh<br>Cover 11 x 14   | 1        |
| 17a, 18g    | 502336      | Residual Limb Support Base and Pad with Smooth Cover 5 x 8      | 1        |
| 17b, 18h    | 502337      | Residual Limb Support Base and Pad with<br>Smooth Cover 7 x 10  | 1        |
| 17c, 18i    | 502338      | Residual Limb Support Base and Pad with<br>Smooth Cover 9 x 10  | 1        |
| 17d, 18j    | 502339      | Residual Limb Support Base and Pad with<br>Smooth Cover 9 x 14  | 1        |
| 17e, 18k    | 502340      | Residual Limb Support Base and Pad with<br>Smooth Cover 11 x 10 | 1        |
| 17f, 18l    | 502341      | Residual Limb Support Base and Pad with<br>Smooth Cover 11 x 14 | 1        |
| 1           | 002415      | Residual Limb Support Hanger                                    | 1        |
| 2           | 002416      | Residual Limb Support Hanger Lever                              | 1        |
| 3           | 002417      | Residual Limb Support Hanger Lever Insert                       | 1        |
| 4           | 002418      | Residual Limb Support Bolt On Clamp                             | 1        |
| 5           | 100693      | Compression Spring 0.34" OD x 0.70 LG                           | 1        |
| 6           | 101594      | M6 x 14 CLS10.9 DIN7991 FSHCS BLKZC<br>w/Patch                  | 1        |
| 7           | 000073      | M5 x 24 Threaded Barrel                                         | 1        |
| 8           | 101843      | M5 x 20 SHCS Blk Zn                                             | 2        |
| 12          | 100669      | M5 x 10 BTN SHCS BLKZC w/Patch                                  | 1        |
| 13          | 101184      | M6 x 10 BTN SHCS BLKZC w/Patch                                  | 2        |
| 14          | 002656      | Pad Mount Clamp                                                 | 2        |
| 15          | 100746      | M6 Flat Washer Blk Zn                                           | 2        |
| 16          | 102634      | M6 X 1.0 X 16 BHCS BLK ZC                                       | 2        |
| 17a         | 002697      | Ki Limb Support Base, 5 x 8                                     | 1        |

| Item Number | Part Number | Description                                    | Quantity |
|-------------|-------------|------------------------------------------------|----------|
| 17b         | 002698      | Ki Limb Support Base, 7 x 10                   | 1        |
| 17c         | 002699      | Ki Limb Support Base, 9 x 10                   | 1        |
| 17d         | 002700      | Ki Limb Support Base, 9 x 14                   | 1        |
| 17e         | 002701      | Ki Limb Support Base, 11 x 10                  | 1        |
| 17f         | 002702      | Ki Limb Support Base, 11 x 14                  | 1        |
| 18a         | 002600      | Ki Limb Support Pad with Mesh Cover, 5 x 8     | 1        |
| 18b         | 002601      | Ki Limb Support Pad with Mesh Cover, 7 x 10    | 1        |
| 18c         | 002602      | Ki Limb Support Pad with Mesh Cover, 9 x 10    | 1        |
| 18d         | 002603      | Ki Limb Support Pad with Mesh Cover, 9 x 14    | 1        |
| 18e         | 002604      | Ki Limb Support Pad with Mesh Cover, 11 x 10   | 1        |
| 18f         | 002605      | Ki Limb Support Pad with Mesh Cover, 11 x 14   | 1        |
| 18g         | 002606      | Ki Limb Support Pad with Smooth Cover, 5 x 8   | 1        |
| 18h         | 002607      | Ki Limb Support Pad with Smooth Cover, 7 x 10  | 1        |
| 18i         | 002608      | Ki Limb Support Pad with Smooth Cover, 9 x 10  | 1        |
| 18j         | 002609      | Ki Limb Support Pad with Smooth Cover, 9 x 14  | 1        |
| 18k         | 002610      | Ki Limb Support Pad with Smooth Cover, 11 x 10 | 1        |
| 181         | 002611      | Ki Limb Support Pad with Smooth Cover, 11 x 14 | 1        |