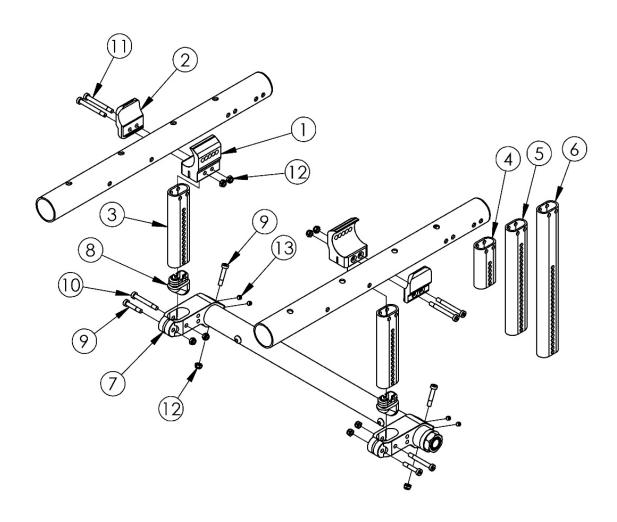

## **Rogue and Little Wave Camber Mount**

Replacement Camber Mount Towers may be quoted, but must be ordered through Customer Service If Little Wave XP was invoiced prior to June 2013, Standard or MX index or sliding towers may be present.

| Item Number          | Part Number | Description                                                               | Quantity |
|----------------------|-------------|---------------------------------------------------------------------------|----------|
| 1, 2a, 11a, 12       | 503289      | Camber Tower Clamp Black Anodized w/<br>Hardware Assembly, One Side RG/LW | 1        |
| 1, 2b, 11a, 12       | 503289      | Color Anodized Camber Tower Clamp w/<br>Hardware Assembly, One Side RG/LW | 1        |
| 7a, 9, 10, 12,<br>13 | 503290      | Camber Tower Mount Black Anodized w/<br>Hardware Assembly, One Side RG/LW | 1        |
| 7b, 9, 10, 12,<br>13 | 503290      | Color Anodized Camber Tower Mount w/<br>Hardware Assembly, One Side RG/LW | 1        |
| 1                    | 000912      | Inside Camber Mount Clamp Rigid                                           | 1        |
| 2a                   | 000913      | Outside Camber Mount Clamp Black Anodized Rigid                           | 1        |

| Item Number | Part Number | Description                                                                                                                                      | Quantity |
|-------------|-------------|--------------------------------------------------------------------------------------------------------------------------------------------------|----------|
|             |             | Used only on Rogue with positive CG or when a Wheelchair Drive Ready System is not present                                                       |          |
| 2b          | 000913      | Color Anodized Outside Camber Mount Clamp<br>Rigid Used only on Rogue with positive CG or when a<br>Wheelchair Drive Ready System is not present | 1        |
| 3a          | 000924      | Camber Mount Tower Medium Black Anodized Rigid                                                                                                   | 1        |
| 3b          | 000924      | Color Anodized Camber Mount Tower Medium Rigid                                                                                                   | 1        |
| 4a          | 000923      | Camber Mount Tower Short Black Anodized Rigid                                                                                                    | 1        |
| 4b          | 000923      | Color Anodized Camber Mount Tower Short Rigid                                                                                                    | 1        |
| 5a          | 000925      | Camber Mount Tower Long Black Anodized Rigid                                                                                                     | 1        |
| 5b          | 000925      | Color Anodized Camber Mount Tower Long Rigid                                                                                                     | 1        |
| 6a          | 000926      | Camber Mount Tower Extra Long Black Anodized Rigid                                                                                               | 1        |
| 6b          | 000926      | Color Anodized Camber Mount Tower Extra Long Rigid                                                                                               | 1        |
| 7a          | 001347      | Camber Tower Mounting Clamp Rigid                                                                                                                | 1        |
| 7b          | 001347      | Color Anodized Camber Tower Mounting Clamp<br>Rigid                                                                                              | 1        |
| 8           | 000920      | Camber Mount Cap Rigid                                                                                                                           | 1        |
| 9           | 101717      | M5 x 25 SHCS BLK ZC                                                                                                                              | 2        |
| 10          | 101734      | M5 x 35 SHCS BLK ZC                                                                                                                              | 1        |
| 11a         | 101186      | M5 X 45 CLS12.9 DIN912 SHCS P/THD BLZ  Used only on Rogue with positive CG or when a Wheelchair Drive Ready System is not present                | 2        |
| 11b         | 003232      | M6 x 55 BHCS Blk Zc  Used only on Rogue with negative CG or when a Wheelchair Drive Ready System is present                                      | 2        |
| 12          | 100657      | M5 Nylock Nut Blk Zn                                                                                                                             | 5        |
| 13          | 105015      | M5 X 6 DIN914 SSS CONE PT PLN  Used only on Little Wave or Rogue XP with 5th Wheel                                                               | 2        |