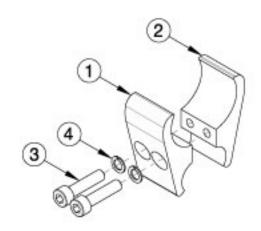

## Rogue2 Wheel Lock Clamps

| Item Number  | Part Number | Description                                                                                                                                         | Quantity |
|--------------|-------------|-----------------------------------------------------------------------------------------------------------------------------------------------------|----------|
| 1a, 2a, 3, 4 | 501001      | Wheel Lock Clamp Assembly, Rigid, Standard  Used with Under Seat Scissor Lock, Short Thro Scissor                                                   | 1        |
|              |             | Lock and Low Profile Scissor Lock,                                                                                                                  |          |
| 1b, 2b, 3, 4 | 501002      | Wheel Lock Clamp Assembly, Rigid, Modified                                                                                                          | 1        |
|              |             | Used with Push to Lock, Push to Lock (Flush Mount), Pull to Lock, Push to Lock w/ Extension Handle, Pull to Lock w/ Extension Handle and Grade Aids |          |
| 1a           | 000376      | Clamp Top 1.375" Rigid                                                                                                                              | 1        |
|              |             | Used with Under Seat Scissor Lock, Short Thro Scissor<br>Lock and Low Profile Scissor Lock                                                          |          |
| 1b           | 000461      | Clamp Top 1.375" Modified Rigid                                                                                                                     | 1        |
|              |             | Used with Push to Lock, Push to Lock (Flush Mount), Pull to Lock, Push to Lock w/ Extension Handle, Pull to Lock w/ Extension Handle and Grade Aids |          |
| 2a           | 000377      | Clamp Bottom 1.375" Rigid                                                                                                                           | 1        |
|              |             | Used with Under Seat Scissor Lock, Short Thro Scissor<br>Lock and Low Profile Scissor Lock                                                          |          |
| 2b           | 000967      | Clamp Bottom 1.375" Extended Rigid                                                                                                                  | 1        |
|              |             | Used with Push to Lock, Push to Lock (Flush Mount), Pull to Lock, Push to Lock w/ Extension Handle, Pull to Lock w/ Extension Handle and Grade Aids |          |
| 3            | 100780      | M6 x 25 SHCS ZC                                                                                                                                     | 2        |
| 4            | 101835      | M6 Lock Washer Blk Zn                                                                                                                               | 2        |