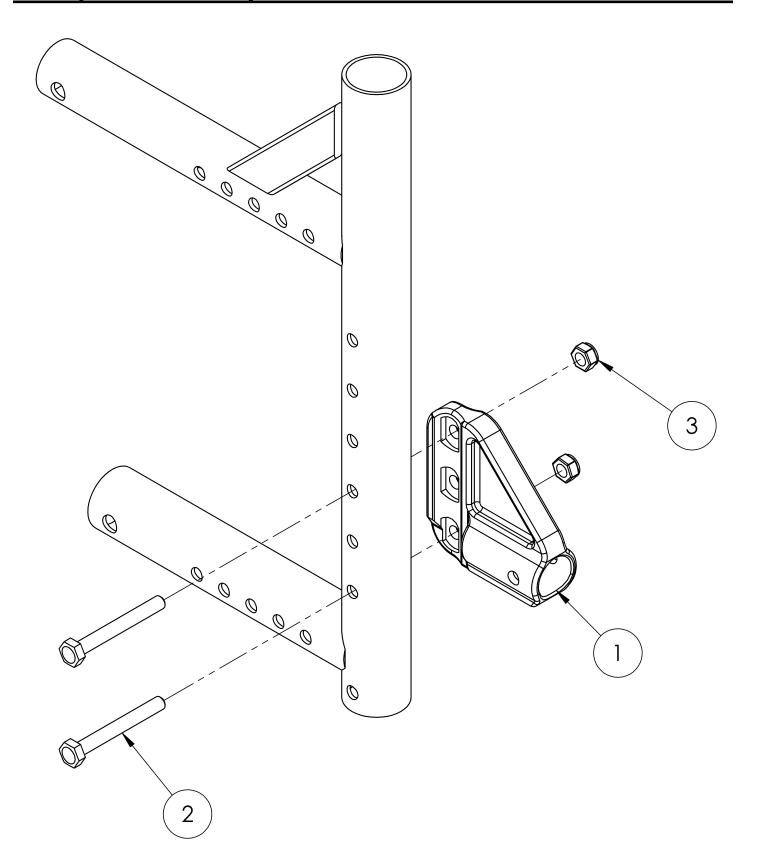

## Catalyst 5VX Anti-Tip Receiver

| Item Number | Part Number | Description                                                                                                                                       | Quantity |
|-------------|-------------|---------------------------------------------------------------------------------------------------------------------------------------------------|----------|
| 1b          | 004539      | Anti Tip Receiver, Catalyst                                                                                                                       | 1        |
|             |             | Used if chair has an invoice date after November 13, 2018.<br>Replaced 000046                                                                     |          |
| 2a          | 101826      | M6 x 50 HHCS Blk Zn                                                                                                                               | 2        |
|             |             | Use quantity 2 per side if only Anti-Tips are present. Use quantity 1 per side if Transit and Anti-Tips are present                               |          |
| 2b          | 100676      | M6 x 55 CLS10.9 DIN931 HHCS ZC                                                                                                                    | 2        |
|             |             | Use quantity 2 per side if Transit and Anti-Tip are present. Use quantity 1 per side if Swing Away Arm bracket, Transit, and Anti-Tip are present |          |
| 2c          | 100677      | M6 x 60 CLS10.9 DIN931 HHCS ZC                                                                                                                    | 2        |
|             |             | Use quantity 2 per side if Transit, Anti-Tip and Swing Away<br>Arm bracket are present                                                            |          |
| 3           | 100658      | M6 Nylock Nut Blk Zn                                                                                                                              | 2        |