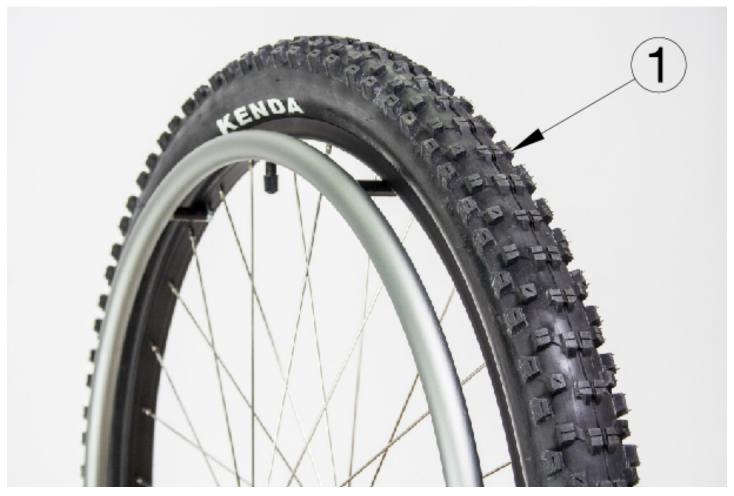

## Rogue ALX Tires - Mountain (Formerly Tsunami)

Schwalbe Marathon Plus is a recommended alternative. If pricing not preset, item is temporarily out of stock.

| Item Number | Part Number | Description                                      | Quantity |
|-------------|-------------|--------------------------------------------------|----------|
|             | 110012      | Tire 22" x 2" Mountain, Inner Tube and Rim Strip | 1        |
|             | 110013      | Tire 24" x 2" Mountain, Inner Tube and Rim Strip | 1        |
|             | 110014      | Tire 25" x 2" Mountain, Inner Tube and Rim Strip | 1        |
| 1a          | 101475      | Tire 22" x 2" Mountain (50-501)                  | 1        |
| 1b          | 101476      | Tire 24" x 2" Mountain (54-540)                  | 1        |
| 1c          | 100166      | Tire 25" x 2" Mountain (559)                     | 1        |