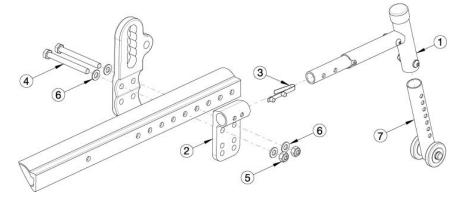

| Item Number | Part Number | Description                                                                                                                                                                    | Quantity |
|-------------|-------------|--------------------------------------------------------------------------------------------------------------------------------------------------------------------------------|----------|
| 1, 3, 7     | 501483      | Anti-Tip Assembly 12-16" Each Tilt                                                                                                                                             | 1        |
| 1, 3, 7     | 501484      | Anti-Tip Assembly 20-22" Each Tilt                                                                                                                                             | 1        |
| 1, 3, 7     | 501485      | Anti-Tip Assembly 24" Each Tilt                                                                                                                                                | 1        |
| 1, 3, 7     | 501135      | Anti-Tip Assembly 12-16" Pair Focus                                                                                                                                            | 1        |
| 1, 3, 7     | 501136      | Anti-Tip Assembly 20-22" Pair Focus                                                                                                                                            | 1        |
| 1, 3, 7     | 501137      | Anti-Tip Assembly 24" Pair Focus                                                                                                                                               | 1        |
| 2           | 001413      | Receiver Anti-Tip Long Tilt                                                                                                                                                    | 1        |
| 3           | 100533      | Detent Button                                                                                                                                                                  | 1        |
| 4a          | 101831      | M8 x 80 HHCS Blk Zn                                                                                                                                                            | 2        |
| 4b          | 101832      | Used if chair has hand tilt but foot lock is not used.  M8 x 90 HHCS Blk Zn  Used if chair has hand tilt and foot lock. Used if chair has foot tilt but foot lock is not used. | 2        |
| 4c          | 102384      | M8 x 100 HHCS Blk Zc Part THD  Used if chair has foot tilt and foot lock.                                                                                                      | 2        |
| 5           | 100659      | M8 Nylock Nut Blk Zn                                                                                                                                                           | 2        |
| 6           | 101858      | Washer Flat M8 Blk Zn                                                                                                                                                          | 4        |
| 7           | 001170      | Anti-Tip Lower Extension Assembly, Focus                                                                                                                                       | 1        |