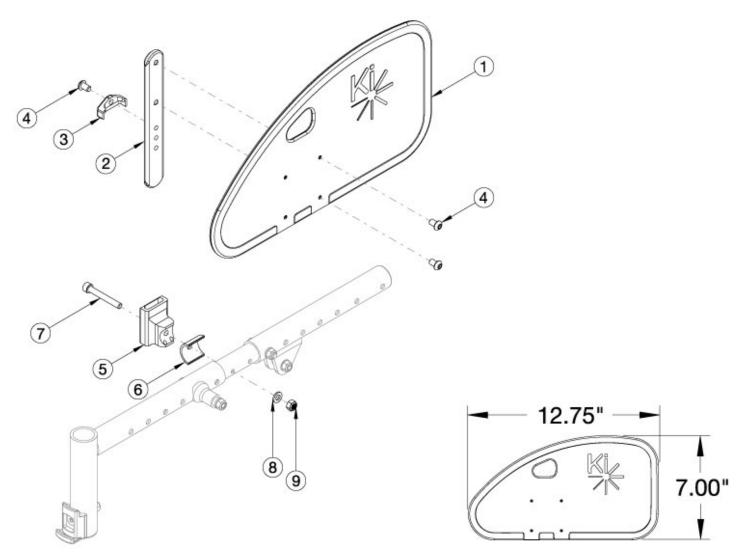

## Arc Adult Composite Side Guard

Callout #6: Spacer is needed when the receiver sits on the seat growth tube. Callout #7: Depending upon the placement of the receiver will depend on the length of screw you'll need. More specific information is on the way! Please note there is a receiver screw and spacer kit that includes all potential screw sizes and spacer (you will need qty 2 for a pair).

| Item Number | Part Number | Description                                   | Quantity |
|-------------|-------------|-----------------------------------------------|----------|
| 1, 2 - 4    | 112578      | Side Guard Assembly, Rear Drilled, Left       | 1        |
| 1, 2 - 4    | 112579      | Side Guard Assembly, Rear Drilled, Right      | 1        |
| 1, 2 - 4    | 112580      | Side Guard Assembly, Rear Drilled, PAIR       | 1        |
| 5-9         | 113915      | Side Guard Receiver Assembly, Arc             | 1        |
| 6, 7a, 7b   | 113916      | Side Guard Receiver Screw and Spacer Kit, Arc | 1        |
| 1           | 112574      | Side Guard Panel Rear Drilled                 | 1        |

| Item Number | Part Number | Description                                | Quantity |
|-------------|-------------|--------------------------------------------|----------|
| 2           | 000140      | Side Guard Post                            | 1        |
| 3           | 001342      | Side Guard Post Stop                       | 1        |
| 4           | 101184      | M6 x 10 BTN SHCS BLKZC w/Patch             | 3        |
| 5           | 110241      | Receiver, Side Guard                       | 1        |
| 6           | 114443      | Tube Spacer, Black, 1" OD x .083" x .80 LG | 1        |
| 7a          | 101472      | M6 x 45 SHCS BLK ZC                        | 1        |
| 7b          | 102476      | M6 X 70 CLS12.9 SHCS BLK ZC                | 1        |
| 8           | 100746      | M6 Flat Washer Blk Zn                      | 1        |
| 9           | 100658      | M6 Nylock Nut Blk Zn                       | 1        |