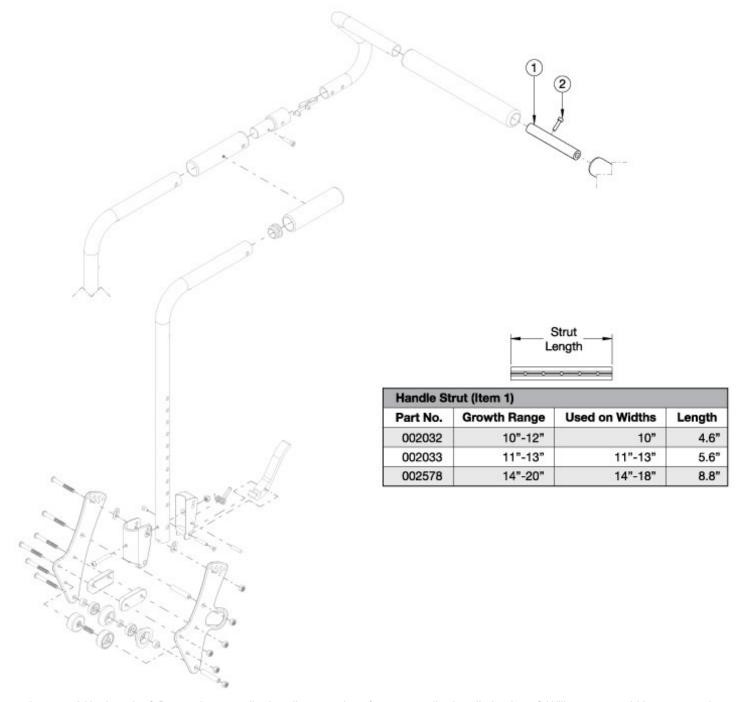

## **Arc Stroller Handle Backrest - Growth**

Is your width changing? Do you have stroller handle extensions for your stroller handle backrest? Will your new width accommodate the stroller handle growth strut? If no, please select the appropriate kit. When changing backrest types, check to see if new cables and tilt triggers are needed for both foot and hand tilts.

| Item Number | Part Number | Description                                             | Quantity |
|-------------|-------------|---------------------------------------------------------|----------|
| 1a, 2       | 113922      | Stroller Handle Backrest Growth Strut, 10-12" Wide, Arc | 1        |
| 1b, 2       | 113923      | Stroller Handle Backrest Growth Strut, 11-13" Wide, Arc | 1        |

| Item Number | Part Number | Description                                             | Quantity |
|-------------|-------------|---------------------------------------------------------|----------|
| 1c, 2       | 113924      | Stroller Handle Backrest Growth Strut, 14-18" Wide, Arc | 1        |