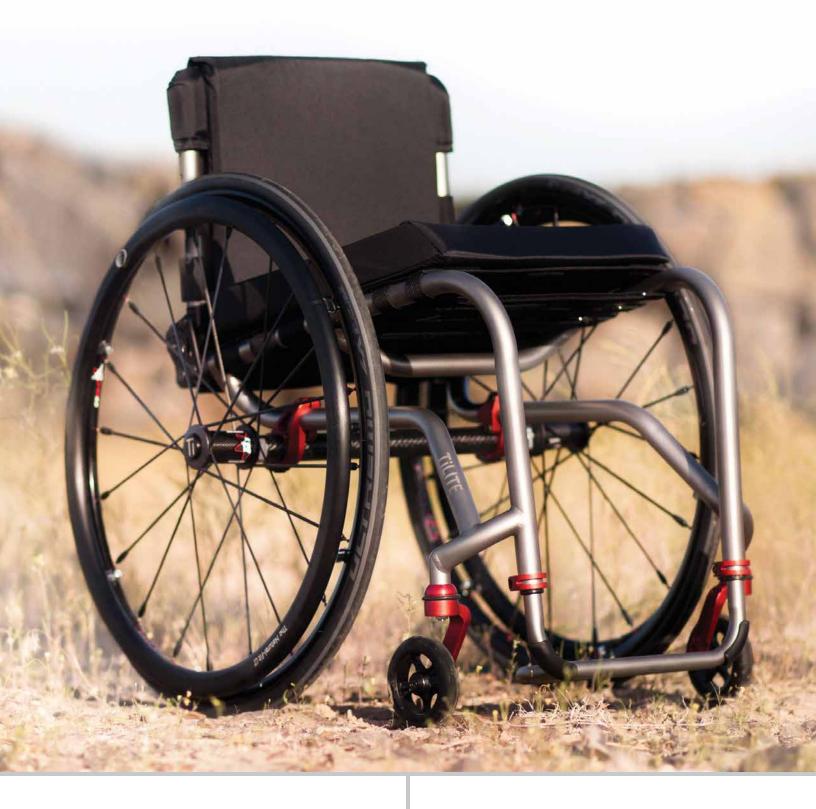

The sweeping curves of the titanium dual-tube frame are the perfect fusion of striking design and driven performance. Lighter, more

efficient, and more elegant than any chair anywhere. As TiLite's flagship rigid chair, the TR is simply the best of the best.