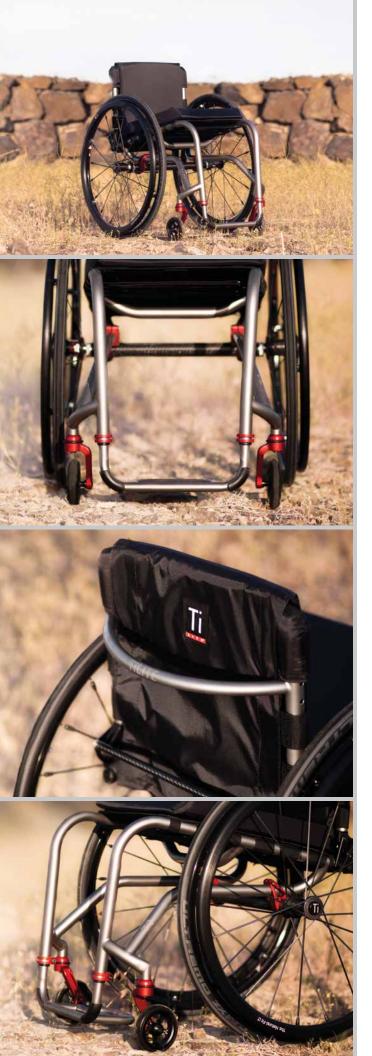

The sweeping curves of the titanium dual-tube frame are the perfect fusion of striking design and driven performance. Lighter, more

efficient, and more elegant than any chair anywhere. As TiLite's flagship rigid chair, the TR is simply the best of the best.

## CUSTOM CONFIGURATION.

Custom Configuration allows you to add options and components to your chair to meet your needs and to optimize your riding experience. This includes choices of wheels, handrims, tires, wheel locks, color, tattoos, and more. TiLite offers more options than any other manufacturer!