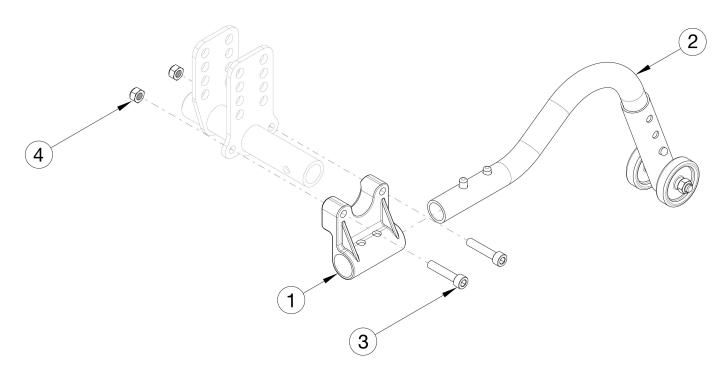

## **CR45 Rear Anti-Tips**

| Item Number | Part Number | Description                                            | Quantity |
|-------------|-------------|--------------------------------------------------------|----------|
| 1, 2a, 3, 4 | 116478      | Anti-Tip Assembly, 12" Wheel with Receiver, CR45       | 1        |
| 1, 2b, 3, 4 | 116479      | Anti-Tip Assembly, 16" Wheel with Receiver, CR45       | 1        |
| 1, 2c, 3, 4 | 116480      | Anti-Tip Assembly, 20" Wheel with Receiver, CR45       | 1        |
| 1, 2d, 3, 4 | 116481      | Anti-Tip Assembly, 22" - 24" Wheel with Receiver, CR45 | 1        |
| 1           | 112496      | Anti-Tip Receiver, CR45                                | 2        |
| 2a          | 112499      | CR45 Low Long Anti-Tip Assembly                        | 2        |
| 2b          | 112498      | CR45 Low Short Anti-Tip Assembly                       | 2        |
| 2c          | 004078      | Anti-Tip Assembly, 20", Liberty / Arc                  | 2        |
| 2d          | 004079      | Anti-Tip Assembly, 22-24", Liberty / Arc               | 2        |
| 3           | 102627      | M6 X 30 SHCS BLK ZC                                    | 4        |
| 4           | 100658      | M6 Nylock Nut Blk Zn                                   | 4        |