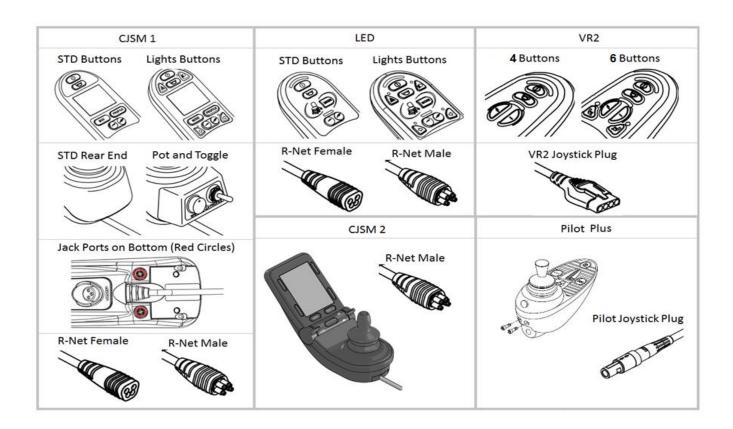

## **R-Net**

| CJSM 2 - BT and IR  |                    |  |  |  |
|---------------------|--------------------|--|--|--|
| Joystick and Cable  |                    |  |  |  |
| Part Number: 161664 |                    |  |  |  |
| Plug: Male          |                    |  |  |  |
| Cable Length:       | 1200mm (47" or 4') |  |  |  |
| Obsolete CJSM 2     |                    |  |  |  |
| Part Number:        | 131201             |  |  |  |

When in doubt, order long male cable versions.

(Plug: Male, Cable Legth: 1200mm)

If the customer has a female joystick, a male joystick will replace the joystick and the extension cable.

| CJSM 1 - Female Plug |                                                              |                          |               |                          |               |  |
|----------------------|--------------------------------------------------------------|--------------------------|---------------|--------------------------|---------------|--|
|                      | All CJSM 1 have two Jack Ports on the bottom of the Joystick |                          |               |                          |               |  |
|                      | Joystick and Cable                                           |                          |               |                          |               |  |
| STD                  |                                                              | Lights w/ Pot and Toggle |               | Pot and Toggle           |               |  |
| Part Number:         | 108208                                                       | Part Number:             | 108213        | Part Number:             | 108210        |  |
| Plug:                | Female                                                       | Plug:                    | Female        | Plug:                    | Female        |  |
| Cable Length:        | 111mm or 4"                                                  | Cable Length:            | 96mm or 3.75" | Cable Length:            | 96mm or 3.75" |  |
| Obsolete CJSM 1      |                                                              | Obsolete CJSM 1 - Lights |               | Obsolete CJSM 1 - Toggle |               |  |
| Part Number:         | 015571                                                       | Part Number:             | 108211        | Part Number:             | 108209        |  |
| Part Number:         | 116525                                                       | Part Number:             | 108212        |                          |               |  |

| CJSM 1 - Male Plug                        |                                                              |               |                    |                |                    |  |
|-------------------------------------------|--------------------------------------------------------------|---------------|--------------------|----------------|--------------------|--|
|                                           | All CJSM 1 have two Jack Ports on the bottom of the Joystick |               |                    |                |                    |  |
|                                           | Joystick and Cable                                           |               |                    |                |                    |  |
| STD                                       |                                                              | Lights        |                    | Pot and Toggle |                    |  |
| Part Number:                              | 131263                                                       | Part Number:  | 131406             | Part Number:   | 131397             |  |
| Plug:                                     | Male                                                         | Plug:         | Male               | Plug:          | Male               |  |
| Cable Length:                             | 1200mm (47" or 4')                                           | Cable Length: | 1200mm (47" or 4') | Cable Length:  | 1200mm (47" or 4') |  |
| Obsolete CJSM 1 - STD                     |                                                              |               |                    |                |                    |  |
| Part Number:                              | 130392                                                       |               |                    |                |                    |  |
| - Special Resistive Jack Input -          |                                                              |               |                    |                |                    |  |
| If replacing this joystick and client has |                                                              |               |                    |                |                    |  |
| a 5-switch, must replace the 5-switch     |                                                              |               |                    |                |                    |  |
| w/ a CTRL+5                               |                                                              |               |                    |                |                    |  |
|                                           |                                                              |               |                    |                |                    |  |

| LED                       |                                            |                                                                                  |                                                                                                                                        |                                                                                                                                                                         |  |
|---------------------------|--------------------------------------------|----------------------------------------------------------------------------------|----------------------------------------------------------------------------------------------------------------------------------------|-------------------------------------------------------------------------------------------------------------------------------------------------------------------------|--|
| Joystick and Cable        |                                            |                                                                                  |                                                                                                                                        |                                                                                                                                                                         |  |
| STD                       |                                            |                                                                                  | Lights                                                                                                                                 |                                                                                                                                                                         |  |
| 108207                    | Part Number:                               | 131396                                                                           | Part Number:                                                                                                                           | 108206                                                                                                                                                                  |  |
| Female                    | Plug:                                      | Male                                                                             | Plug:                                                                                                                                  | Female                                                                                                                                                                  |  |
| 135mm or 5"               | Cable Length:                              | 1200mm (47" or 4')                                                               | Cable Length:                                                                                                                          | 135mm or 5"                                                                                                                                                             |  |
| Obsolete LED, STD, Female |                                            |                                                                                  |                                                                                                                                        |                                                                                                                                                                         |  |
| 015570                    |                                            |                                                                                  |                                                                                                                                        |                                                                                                                                                                         |  |
|                           | 108207 Female 135mm or 5" LED, STD, Female | STD  108207 Part Number: Female Plug: 135mm or 5" Cable Length: LED, STD, Female | Joystick and Cable  STD  108207 Part Number: 131396  Female Plug: Male  135mm or 5" Cable Length: 1200mm (47" or 4')  LED, STD, Female | Joystick and Cable  STD  108207 Part Number: 131396 Part Number:  Female Plug: Male Plug:  135mm or 5" Cable Length: 1200mm (47" or 4') Cable Length:  LED, STD, Female |  |

| VR2                     |                    |                         |                    |  |
|-------------------------|--------------------|-------------------------|--------------------|--|
| Joystick and Cable      |                    |                         |                    |  |
| 4 Button                |                    | 6 Button                |                    |  |
| Part Number:            | 105375             | Part Number:            | 105376             |  |
| Plug:                   | Male               | Plug:                   | Male               |  |
| Cable Length:           | 1200mm (47" or 4') | Cable Length:           | 1200mm (47" or 4') |  |
| Obsolete VR2 - 4 Button |                    | Obsolete VR2 - 6 Button |                    |  |
| Part Number:            | 101634             | Part Number:            | 102174             |  |
| Part Number:            | 105248             | Part Number:            | 105249             |  |

## Pilot Plus

| Cables Only   |                 |  |  |
|---------------|-----------------|--|--|
| Part Number:  | 139137          |  |  |
| Cable Length: | 48" or 4'       |  |  |
| Part Number:  | 139138          |  |  |
| Cable Length: | 61.5" or 5.125' |  |  |
| Part Number:  | 139139          |  |  |
| Cable Length: | 78.75" or 6.5'  |  |  |