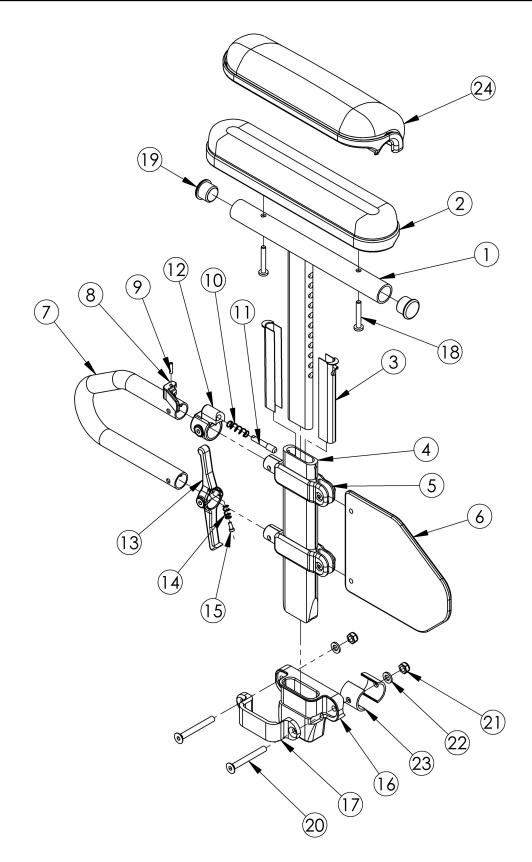

## **Discontinued Focus CR Height Adjustable T-Arm**

| Item Number                     | Part Number | Description                                                                                   | Quantity |
|---------------------------------|-------------|-----------------------------------------------------------------------------------------------|----------|
| 1a, 3-5, 6, 7-<br>15, 19        | 100238      | Height Adj T Armrest Short Desk Right<br>Replaced with 003463                                 | 1        |
| 1a, 3-5, 6, 7-<br>15, 19        | 100242      | Height Adj T Armrest Short Desk Left<br>Replaced with 003463                                  | 1        |
| 1b, 3-5, 6, 7-<br>15, 19        | 100239      | Height Adj T Armrest Short Full Right<br>Replaced with 003464                                 | 1        |
| 1b, 3-5, 6, 7-<br>15, 19        | 100243      | Height Adj T Armrest Short Full Left<br>Replaced with 003464                                  | 1        |
| 1a, 2b, 3-5, 6,<br>7-15, 18, 19 | 501682      | Height Adj T-Arm Assm Short Desk w/ Std Pad<br>Left<br>Replaced with 505646                   | 1        |
| 1a, 2b, 3-5, 6,<br>7-15, 18, 19 | 501683      | Height Adj T-Arm Assm Short Desk w/ Std Pad<br>Right<br>Replaced with 505646                  | 1        |
| 1b, 2a, 3-5, 6,<br>7-15, 18, 19 | 501684      | Height Adj T-Arm Assm Short Full w/ Std Pad Left<br>Replaced with 505644                      | 1        |
| 1b, 2a, 3-5, 6,<br>7-15, 18, 19 | 501685      | Height Adj T-Arm Assm Short Full w/ Std Pad<br>Right<br><i>Replaced with 505644</i>           | 1        |
| 1a, 2d, 3-5, 6,<br>7-15, 18, 19 | 501690      | Height Adj T-Arm Assm Short Desk w/ Waterfall<br>Pad Left<br>Replaced with 505650             | 1        |
| 1a, 2d, 3-5, 6,<br>7-15, 18, 19 | 501691      | Height Adj T-Arm Assm Short Desk w/ Waterfall<br>Pad Right<br>Replaced with 505650            | 1        |
| 1b, 2c, 3-5, 6,<br>7-15, 18, 19 | 501692      | Height Adj T-Arm Assm Short Full w/ Waterfall<br>Pad Left<br><i>Replaced with 505648</i>      | 1        |
| 1b, 2c, 3-5, 6,<br>7-15, 18, 19 | 501693      | Height Adj T-Arm Assm Short Full w/ Waterfall<br>Pad Right<br>Replaced with 505648            | 1        |
| 16, 17, 20-23                   | 502298      | Armrest T-Arm Receiver Assembly Focus                                                         | 1        |
| 1a, 2b, 3-5, 6,<br>7-23         | 502299      | Armrest Assembly T-Arm Short Desk w/ 1"<br>Receiver Right Focus<br>Replaced with 506083       | 1        |
| 1a, 2b, 3-5, 6,<br>7-23         | 502300      | Armrest Assembly T-Arm Short Desk w/ 1"<br>Receiver Left Focus<br>Replaced with 506083        | 1        |
| 1b, 2a, 3-5, 6,<br>7-23         | 502303      | Armrest Assembly T-Arm Short Full w/ 1"<br>Receiver Right Focus<br>Replaced with 506084       | 1        |
| 1b, 2a, 3-5, 6,<br>7-23         | 502304      | Armrest Assembly T-Arm Short Full w/ 1"<br>Receiver Left Focus<br><i>Replaced with 506084</i> | 1        |
| 1a, 2b, 3-5, 6,<br>7-23         | 501140      | Armrest Assembly T-Arm Short Desk w/ 1"<br>Receiver Pair Focus<br>Replaced with 506087        | 1        |

| Item Number             | Part Number | Description                                                                                              | Quantity |
|-------------------------|-------------|----------------------------------------------------------------------------------------------------------|----------|
| 1b, 2a, 3-5, 6,<br>7-23 | 501141      | Armrest Assembly T-Arm Short Full w/ 1"<br>Receiver Pair Focus<br>Replaced with 506088                   | 1        |
| 1a, 2d, 3-5, 6,<br>7-23 | 502385      | Height Adj T-Arm Assm Short Desk w/ Waterfall<br>Pad and 1" Receiver Right Focus<br>Replaced with 506085 | 1        |
| 1a, 2d, 3-5, 6,<br>7-23 | 502386      | Height Adj T-Arm Assm Short Desk w/ Waterfall<br>Pad and 1" Receiver Left Focus<br>Replaced with 506085  | 1        |
| 1b, 2c, 3-5, 6,<br>7-23 | 502389      | Height Adj T-Arm Assm Short Full w/ Waterfall<br>Pad and 1" Receiver Right Focus<br>Replaced with 506086 | 1        |
| 1b, 2c, 3-5, 6,<br>7-23 | 502390      | Height Adj T-Arm Assm Short Full w/ Waterfall<br>Pad and 1" Receiver Left Focus<br>Replaced with 506086  | 1        |
| 1a, 2d, 3-5, 6,<br>7-23 | 502393      | Height Adj T-Arm Assm Short Desk w/ Waterfall<br>Pad and 1" Receiver Pair Focus<br>Replaced with 506089  | 1        |
| 1b, 2c, 3-5, 6,<br>7-23 | 502394      | Height Adj T-Arm Assm Short Full w/ Waterfall<br>Pad and 1" Receiver Pair Focus<br>Replaced with 506090  | 1        |
| 1a, 19                  | 000091      | Height Adj T Armrest Upper Desk                                                                          | 1        |
| 1b, 19                  | 000101      | Height Adj T Armrest Upper Full                                                                          | 1        |
| 2a                      | 100500      | Arm Pad Full                                                                                             | 1        |
| 2b                      | 100501      | Arm Pad Desk                                                                                             | 1        |
| 3                       | 000090      | Height Adjustable T Armrest Shim                                                                         | 2        |
| 4                       | 000089      | Height Adjustable T Armrest Post                                                                         | 1        |
| 6                       | 000097      | Height Adj T Armrest Side Guard Short                                                                    | 1        |
| 7                       | 000095      | Height Adjustable T Armrest Transfer Tube                                                                | 1        |
| 9                       | 200257      | Dowel Pin 1/8 x 1/2                                                                                      | 1        |
| 10                      | 000134      | Height Adjustable Armrest Lever Spring                                                                   | 1        |
| 11                      | 000099      | Height Adjustable Armrest Lever Pin                                                                      | 1        |
| 12                      | 000096      | Height Adjustable T Armrest Pin Lock Housing                                                             | 1        |
| 14                      | 000135      | Height Adjustable T Armrest Release Lever Spring                                                         | 1        |
| 15                      | 000152      | Height Adjustable T Armrest Release Spring<br>Button                                                     | 1        |
| 16                      | 000087      | Height Adjustable T-Arm Receiver 1"                                                                      | 1        |
| 17                      | 000088      | Height Adjustable T Armrest Bracket                                                                      | 1        |
| 18a                     | 100696      | M5 x 30mm PPH Capscrew                                                                                   | 2        |

| Item Number | Part Number | Description                                  | Quantity |
|-------------|-------------|----------------------------------------------|----------|
|             |             | Used with Standard Arm Pads                  |          |
| 18b         | 100654      | M5 x 40 DIN7985 PH Pan HD M/S ZC             | 2        |
|             |             | Used with Waterfall Arm Pads                 |          |
| 19          | 100803      | Tube End Plug 7/8"                           | 2        |
| 20          | 101592      | M6 x 45 CLS10.9 DIN7991 FHCS BLKZC           | 2        |
| 21          | 100658      | M6 Nylock Nut Blk Zn                         | 2        |
| 22          | 100746      | M6 Flat Washer Blk Zn                        | 2        |
| 24a         | 102452      | Waterfall Arm Pad Full                       | 1        |
| 24b         | 102521      | Waterfall Arm Pad Desk                       | 1        |
| 8-12        | 500541      | Arm Height Adjustable T Upper Lever Assembly | 1        |